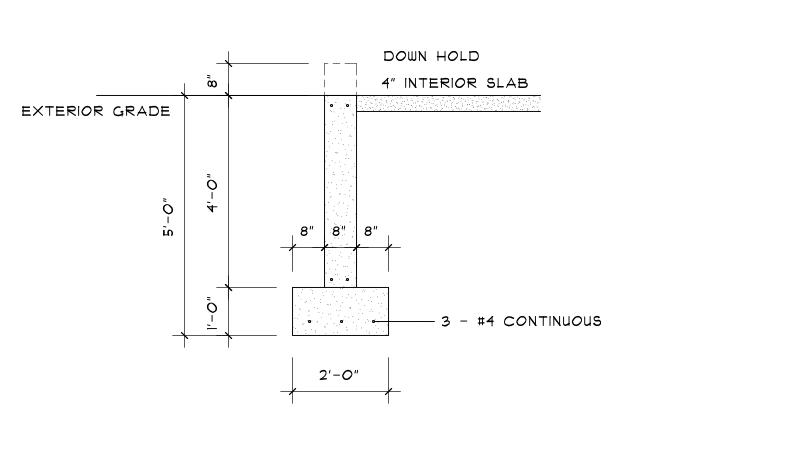

|                      |
|                                                           |                                                   |                           |             |          |                                   |                                |                     |                                         |                      |
|                                                           |                                                   |                           |             | 8" FOL   | NDATION                           | WALL WITH 2 :<br>G WITH 3 #4'S | <u>#4's top and</u> | <u>во</u>                               | TOM                  |

SECOND FLOOR FRAMING PLAN SCALE: 1/8" = 1'-0"





0

 $\hat{\boldsymbol{\omega}}$ 

Ò

È

12'-0"

+

0

0



| MARK                                                       | DOOR<br>WIDTH                           | DOOR<br>HEIGHT                                                                                                                                                                                    | REMARKS                                                                                                                                                                       |
|------------------------------------------------------------|-----------------------------------------|---------------------------------------------------------------------------------------------------------------------------------------------------------------------------------------------------|---------------------