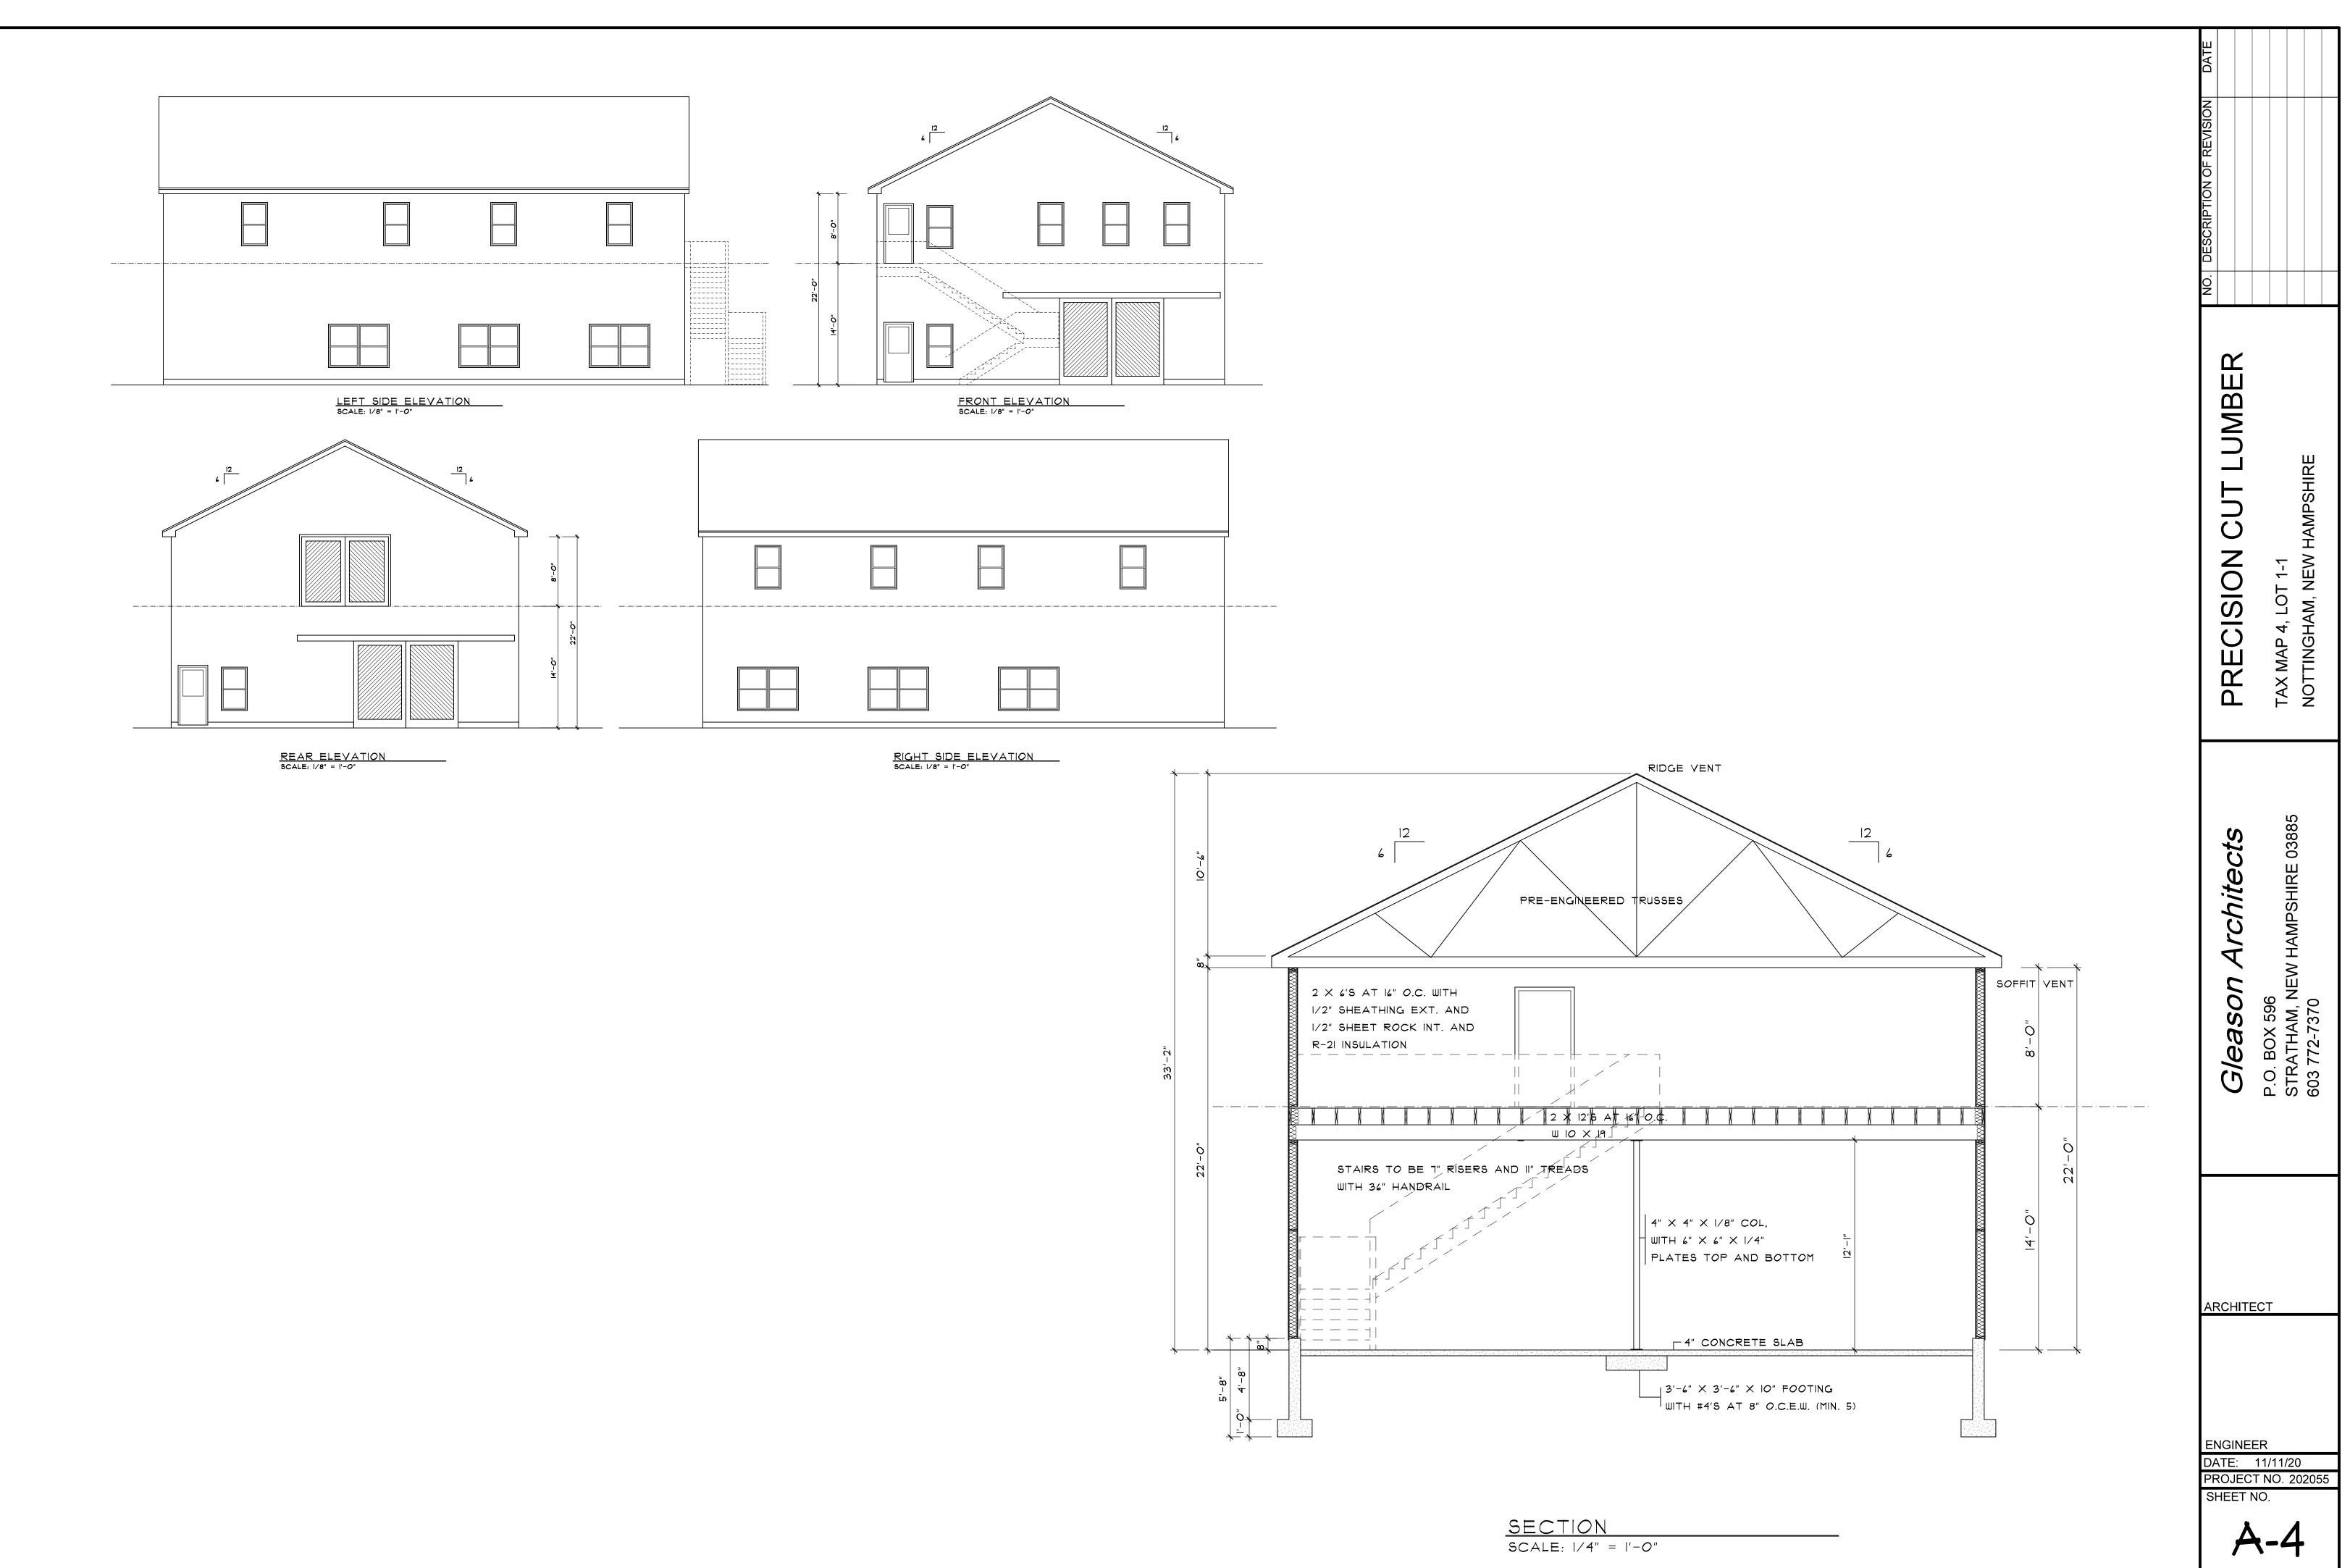

br>EXTERIOR ENTRY DOOR                                                                                            |
| SECOND F                                                   | -LOOR                                   |                                                                                                          |                                                                                                                                                                               |
| 5.<br>6.<br>7.<br>8.<br>9.<br>10.<br>11.<br>12.<br>13. PR. | -                                       | 7' - O''<br>6' - 8''<br>6' - 8''<br>6' - 8''<br>6' - 8''<br>6' - 8''<br>6' - 8''<br>6' - 8''<br>8' - O'' | EXTERIOR ENTRY DOOR<br>SCWD DOOR WD FRAME<br>SCWD DOOR WD FRAME |

DOOR SCHEDULE







OF SHEETS

## PRECISION CUT LUMBER TAX MAP 4, LOT 1-1 NOTTINGHAM, NEW HAMPSHIRE

# Gleason Architects P.O. BOX 596 STRATHAM, NH 03885 603 772-7370

INDEX TO DRAWINGS

ARCHITECTURAL

- AI FOUNDATION PLAN
- A2 FIRST FLOOR PLAN
- A3 SECOND FLOOR PLAN
- A4 ELEVATINS, SECTION, FRAMING PLANS



## GENERAL NOTES

- All work must meet state, local and other applicable codes.
- Contractor(s) must visit the job site prior to submitting a bid. 2.
- It is assumed the soil bearing capacity is 2000 psf or better.
- Footings are to be placed on undisturbed soil, a minimum of one (1) foot below the frost line.
- Provide 2" rigid insulation around the foundation perimeter to 4' below grade. 5.
- Concrete walls below the finished grade are to be damp proofed with tar or equal material. 6.
- All wood on