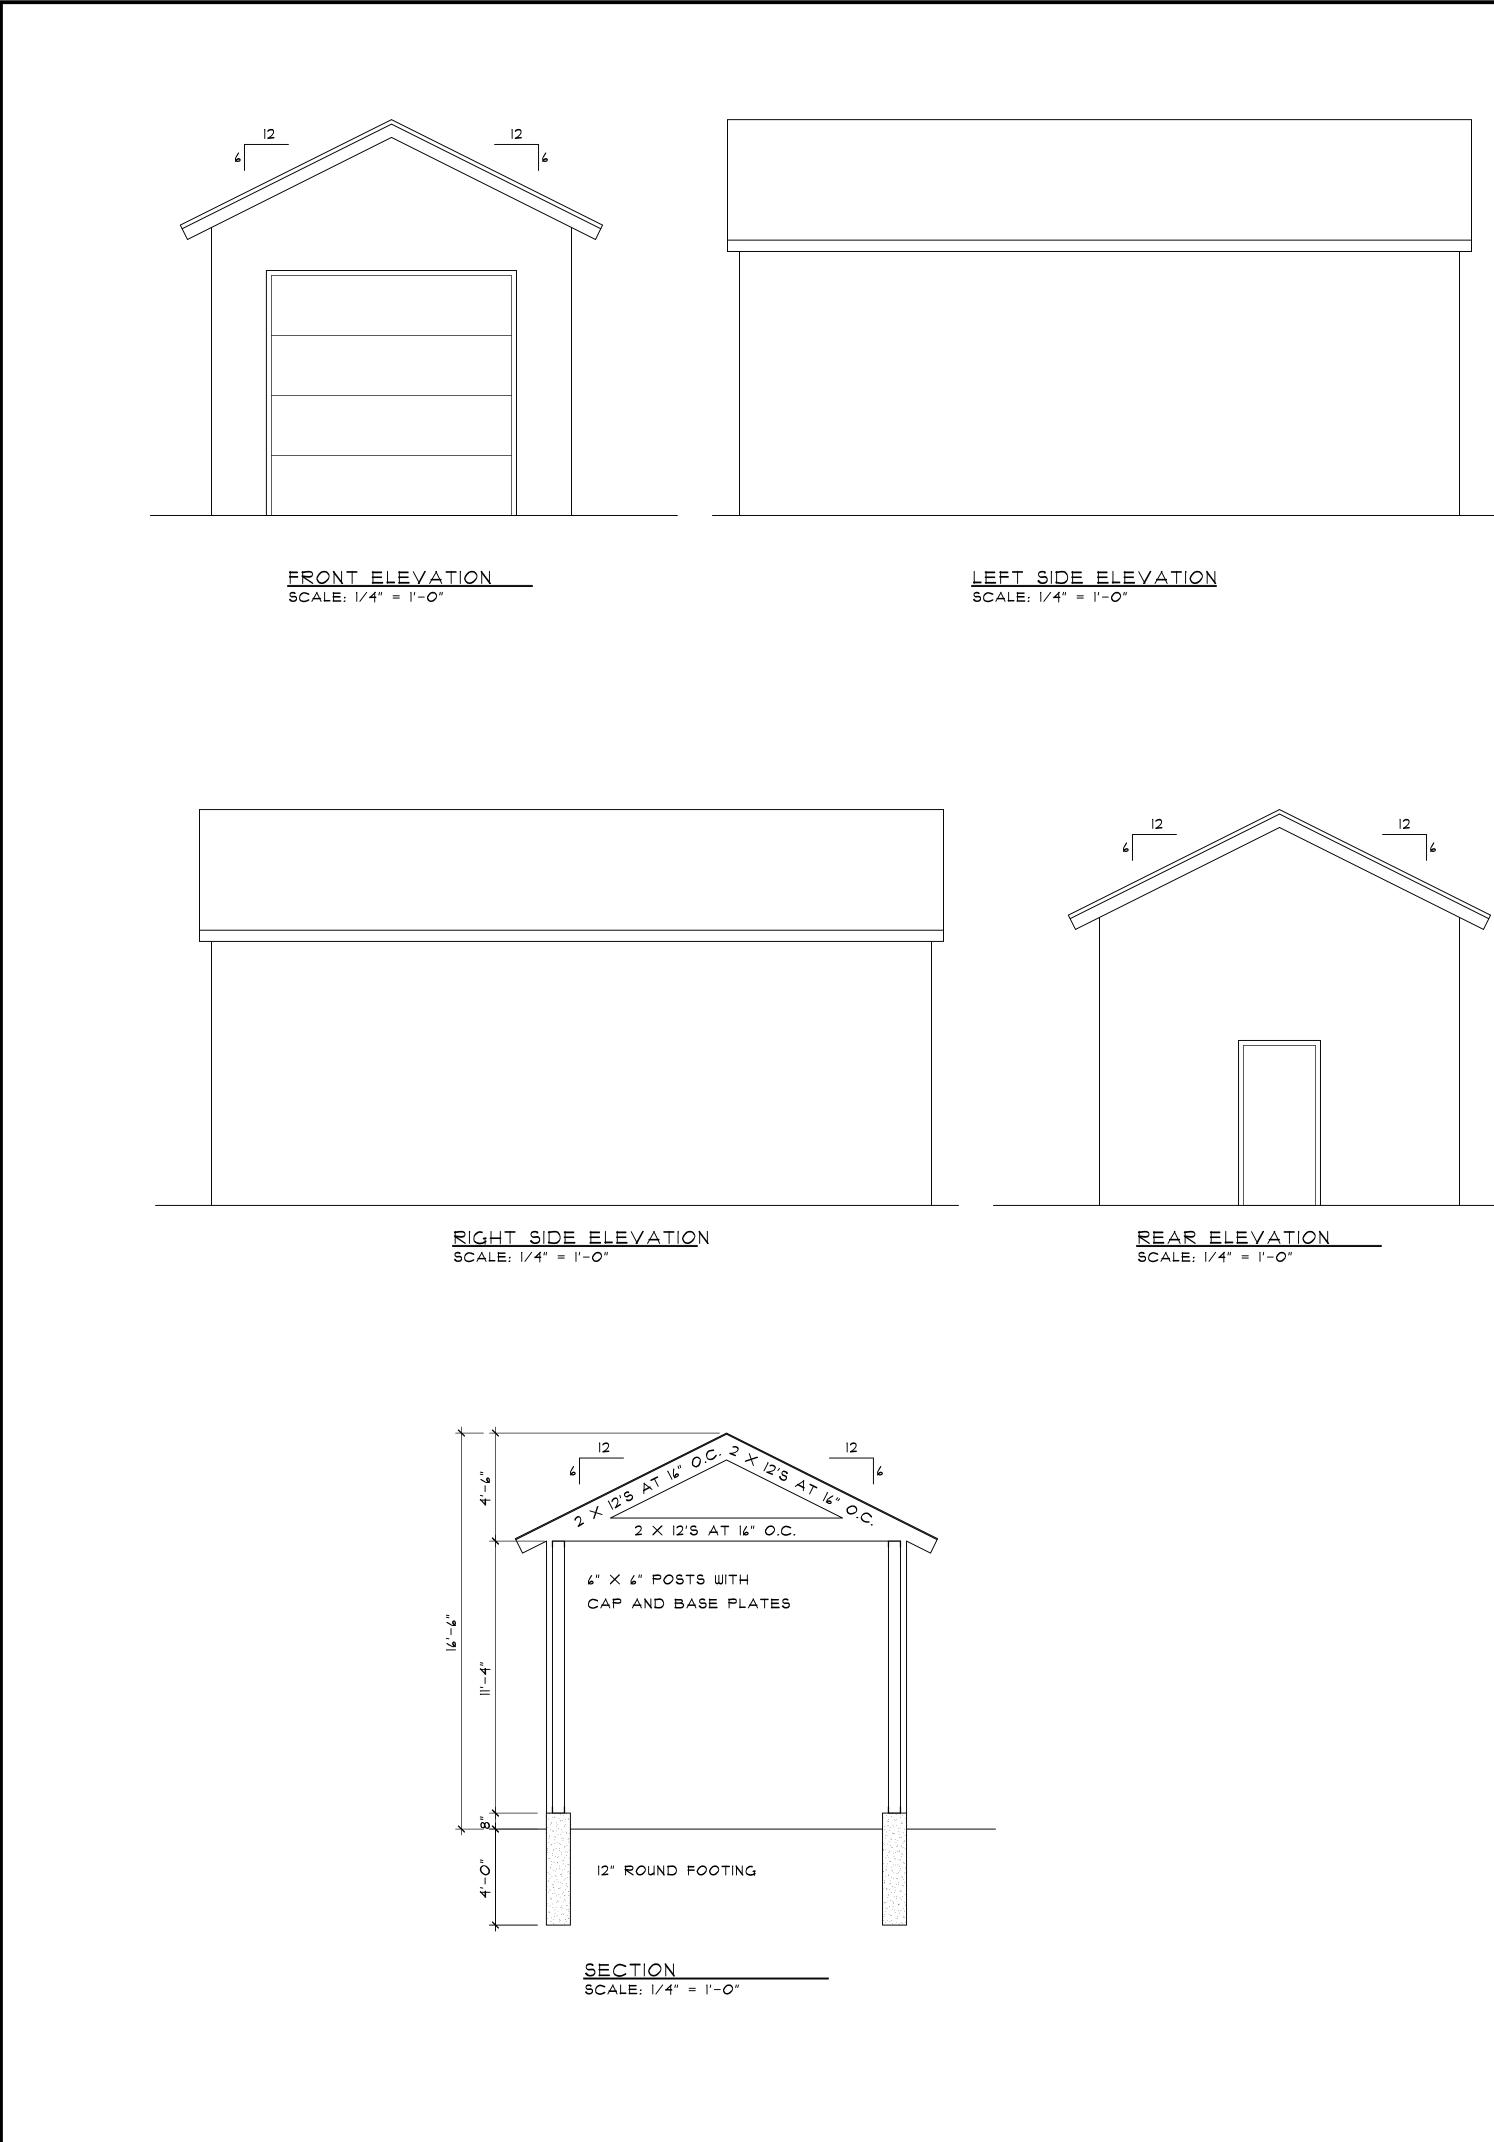

Case#21-006-SIT Project Name Precision Cut Lumber Date 3/5/2021

|                              | PLANNING BO           | DARD PROJECT A     | PPLICATION          |
|------------------------------|-----------------------|--------------------|---------------------|
| Subdivision Type:            | Conventional          | Open Space         | LLA                 |
| Site Plan Review:            | Conventional          | Change of Use      | : a                 |
| Concurrent- Subdi            | vision/ Site Plan Rev | iew                |                     |
| Amendment to App             | proval of: Subc       | livision Site Plan | ✓ Other             |
| Total Acreage:               | Current Use .         | Acreage:           | # of Proposed Lots: |
| Project Address:             | Rt. 4 Ola             | 1 TPK              |                     |
| Current Zoning Distr         | icts: Commerc         | al / Industria     | al                  |
| Overlay Districts:<br>Res/Ag | Map(s): 4             | • _ L·             | ot (s): /-/         |
| Request: o<br>Saw r          | nill and fu           | rniture pre        | duction business    |
|                              |                       | 1                  | •                   |