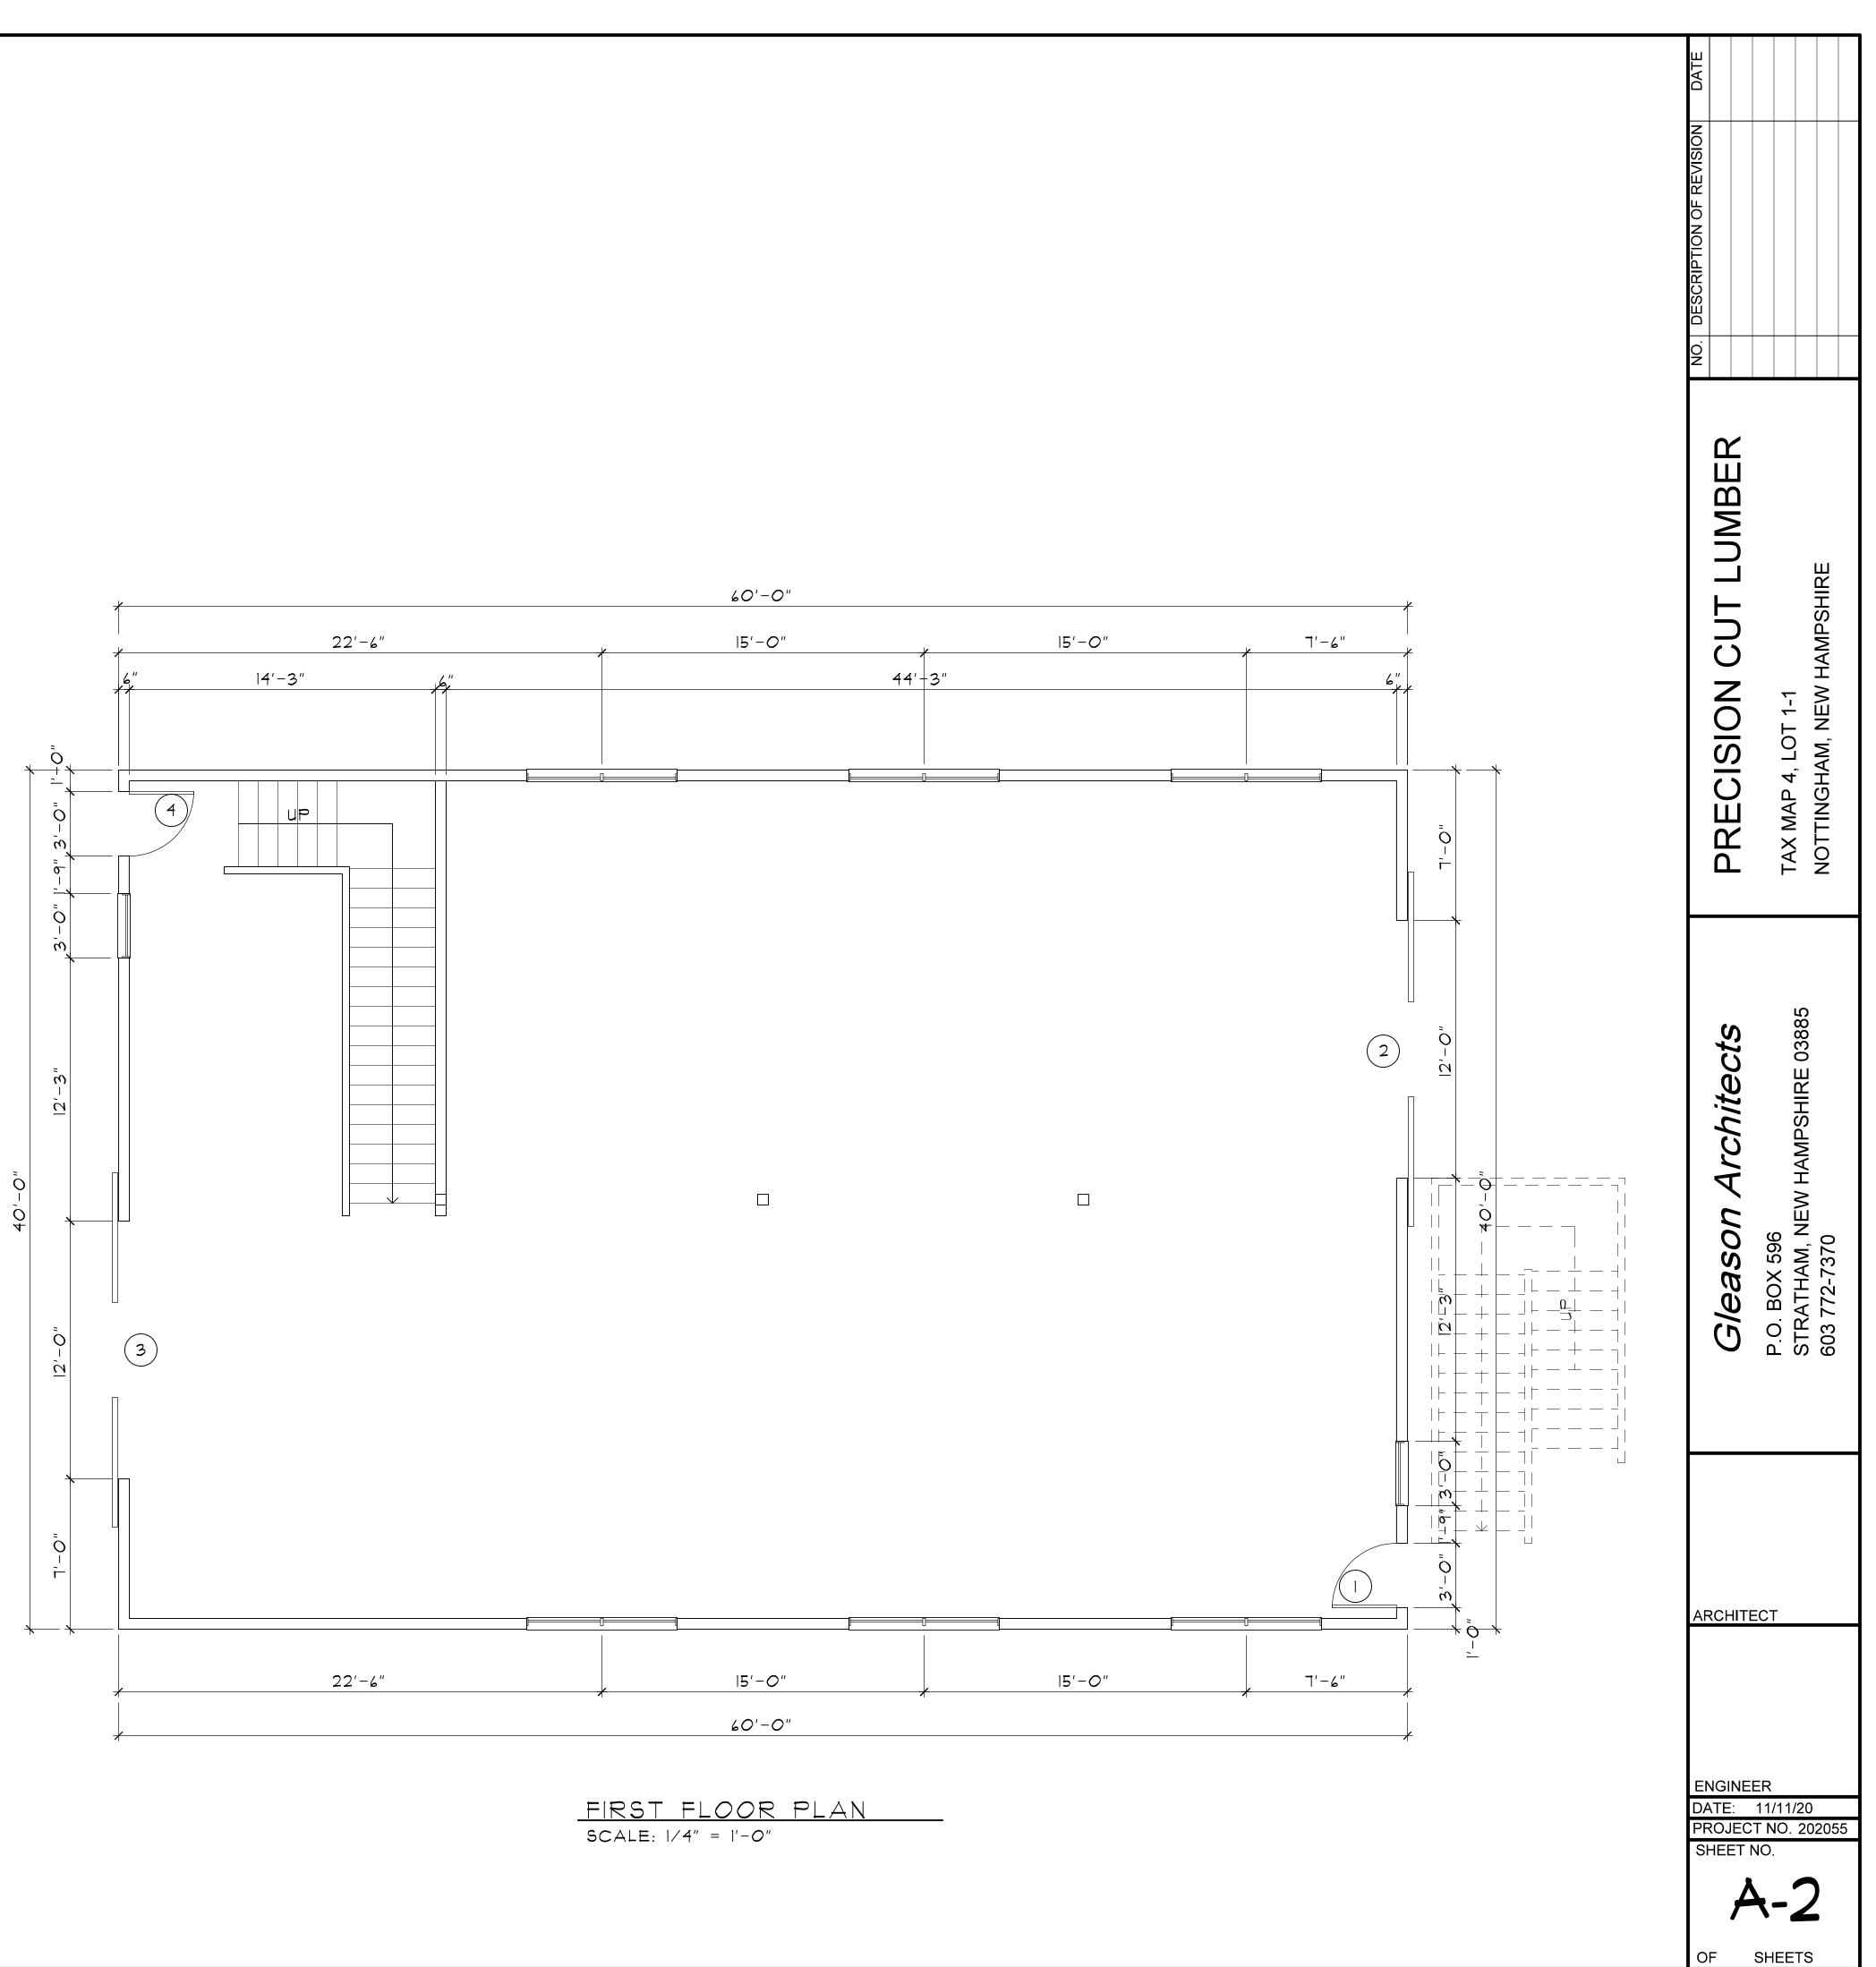

| =loor                                   |                                                                                                                                                                                                   |                                                                                                                                                                               |
| 5.<br>6.<br>7.<br>8.<br>9.<br>10.<br>11.<br>12.<br>13. PR. |                                         | $   \begin{bmatrix}     7 & -O & '' \\     6' & -8 & '' \\     6' & -8 & '' \\     6' & -8 & '' \\     6' & -8 & '' \\     6' & -8 & '' \\     6' & -8 & '' \\     8' & -O & ''   \end{bmatrix} $ | EXTERIOR ENTRY DOOR<br>SCWD DOOR WD FRAME<br>SCWD DOOR WD FRAME |

DOOR SCHEDULE



| MARK                                                       | DOOR<br>WIDTH                           | DOOR<br>HEIGHT                                                                                           | REMARKS                                                                                                                                                                       |
|------------------------------------------------------------|-----------------------------------------|----------------------------------------------------------------------------------------------------------|-------------------------------------------------------------------------------------------------------------------------------------------------------------------------------|
|