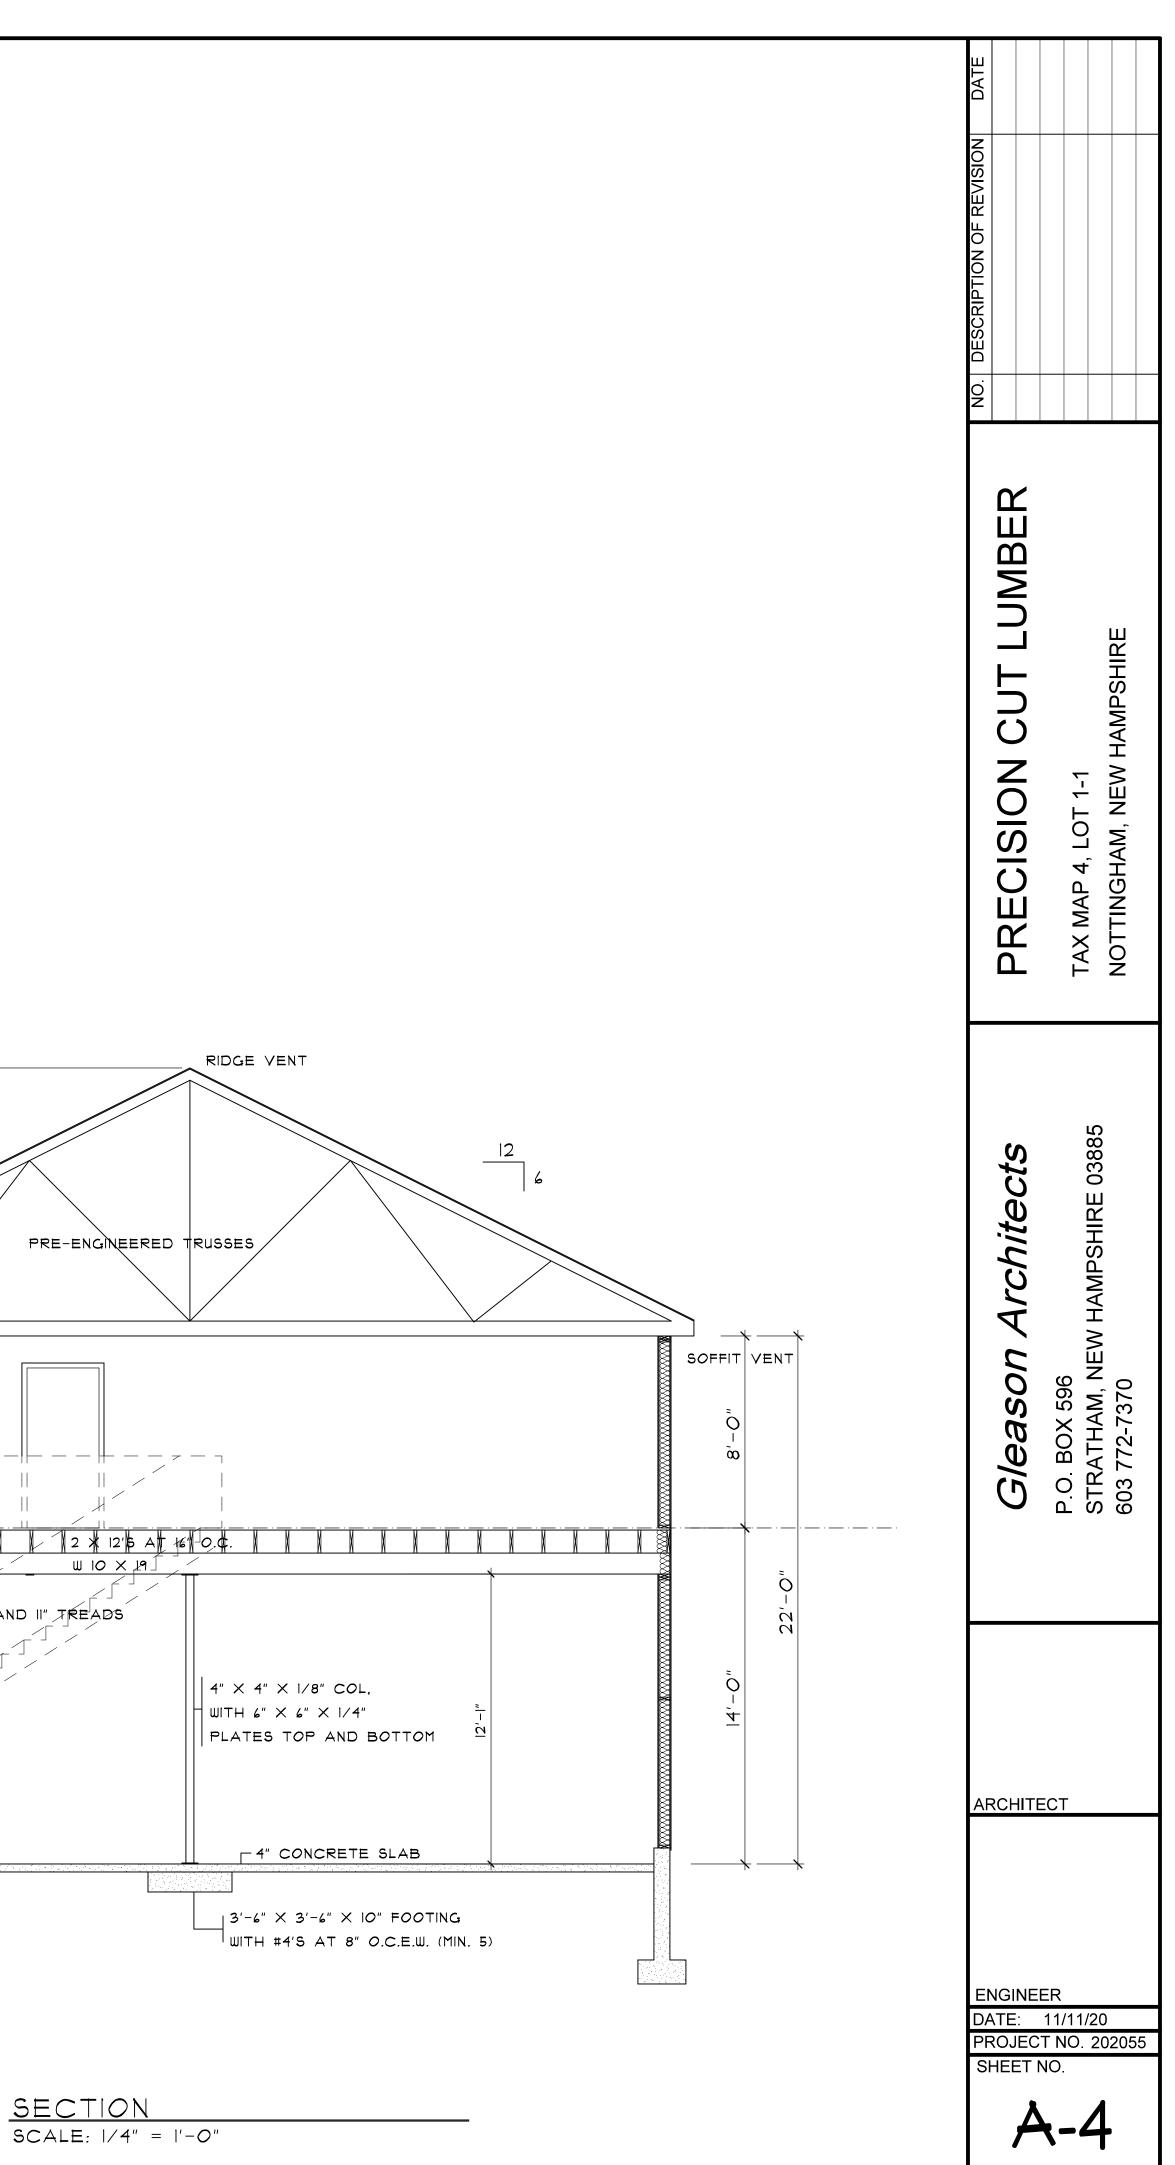

Case#21-006-SIT Project Name Precision Cut Lumber Date 3/5/2021

|                              | PLANNING BO           | DARD PROJECT A     | PPLICATION          |
|------------------------------|-----------------------|--------------------|---------------------|
| Subdivision Type:            | Conventional          | Open Space         | LLA                 |
| Site Plan Review:            | Conventional          | Change of Use      | : a                 |
| Concurrent- Subdi            | vision/ Site Plan Rev | iew                |                     |
| Amendment to App             | proval of: Subc       | livision Site Plan | ✓ Other             |
| Total Acreage:               | Current Use .         | Acreage:           | # of Proposed Lots: |
| Project Address:             | Rt. 4 Ola             | 1 TPK              |                     |
| Current Zoning Distr         | icts: Commerc         | al / Industria     | al                  |
| Overlay Districts:<br>Res/Ag | Map(s): 4             | • _ L·             | ot (s): /-/         |
| Request: o<br>Saw r          | nill and fu           | rniture pre        | duction business    |
|                              |                       | 1                  | •                   |