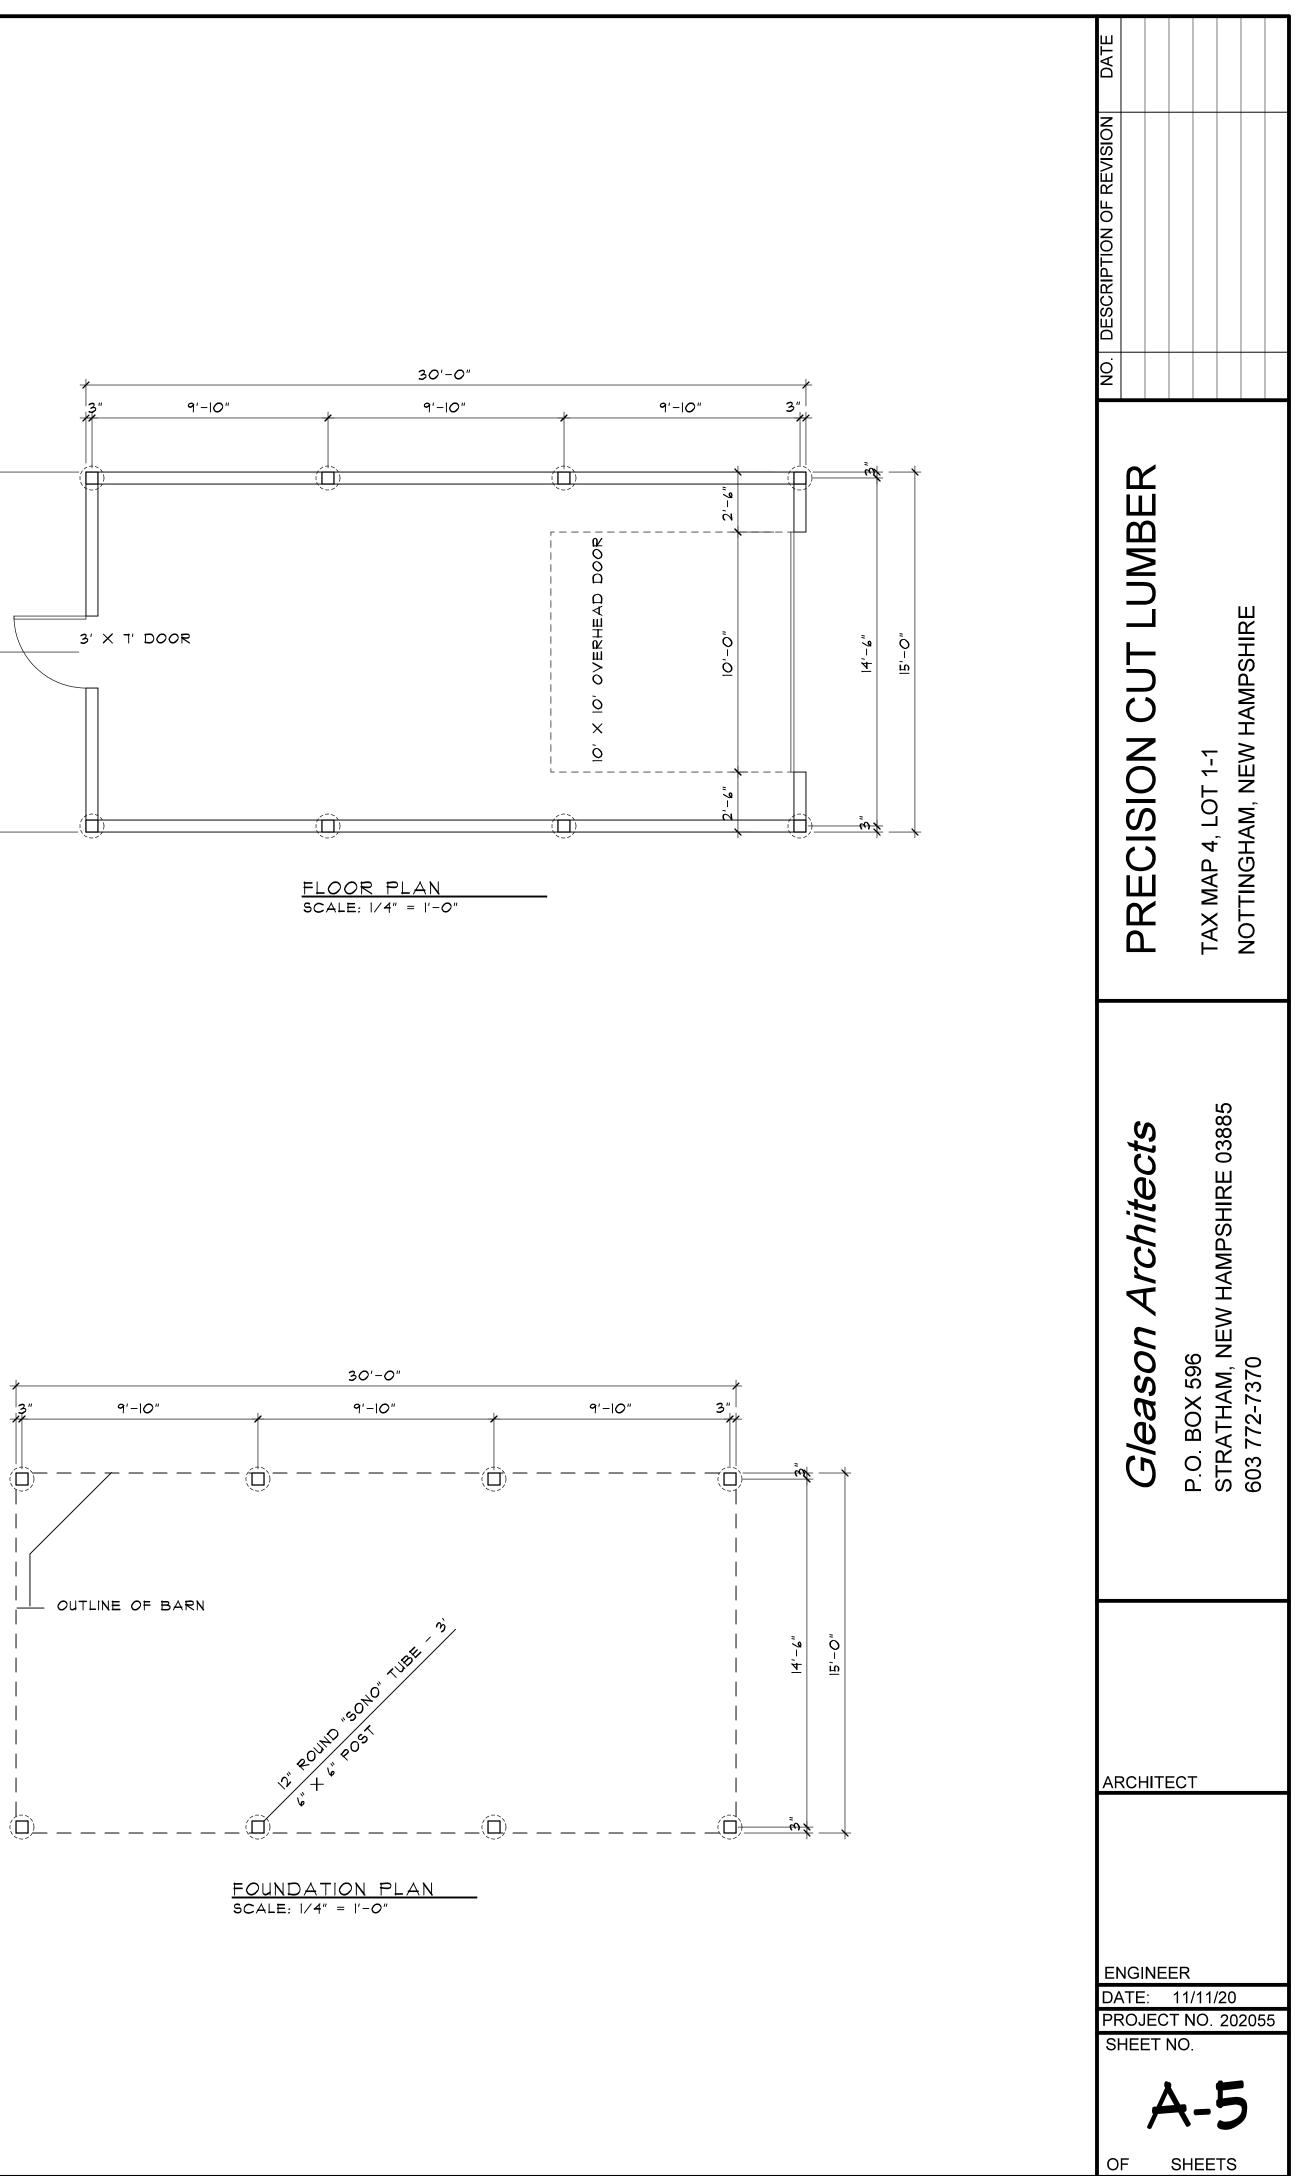

Case#21-006-SIT Project Name Precision Cut Lumber Date 3/5/2021

|                              | PLANNING BO           | DARD PROJECT A     | PPLICATION          |
|------------------------------|-----------------------|--------------------|---------------------|
| Subdivision Type:            | Conventional          | Open Space         | LLA                 |
| Site Plan Review:            | Conventional          | Change of Use      | : a                 |
| Concurrent- Subdi            | vision/ Site Plan Rev | iew                |                     |
| Amendment to App             | proval of: Subc       | livision Site Plan | ✓ Other             |
| Total Acreage:               | Current Use .         | Acreage:           | # of Proposed Lots: |
| Project Address:             | Rt. 4 Ola             | 1 TPK              |                     |
| Current Zoning Distr         | icts: Commerc         | al / Industria     | al                  |
| Overlay Districts:<br>Res/Ag | Map(s): 4             | • _ L·             | ot (s): /-/         |
| Request: o<br>Saw r          | nill and fu           | rniture pre        | duction business    |
|                              |                       | 1                  | •                   |