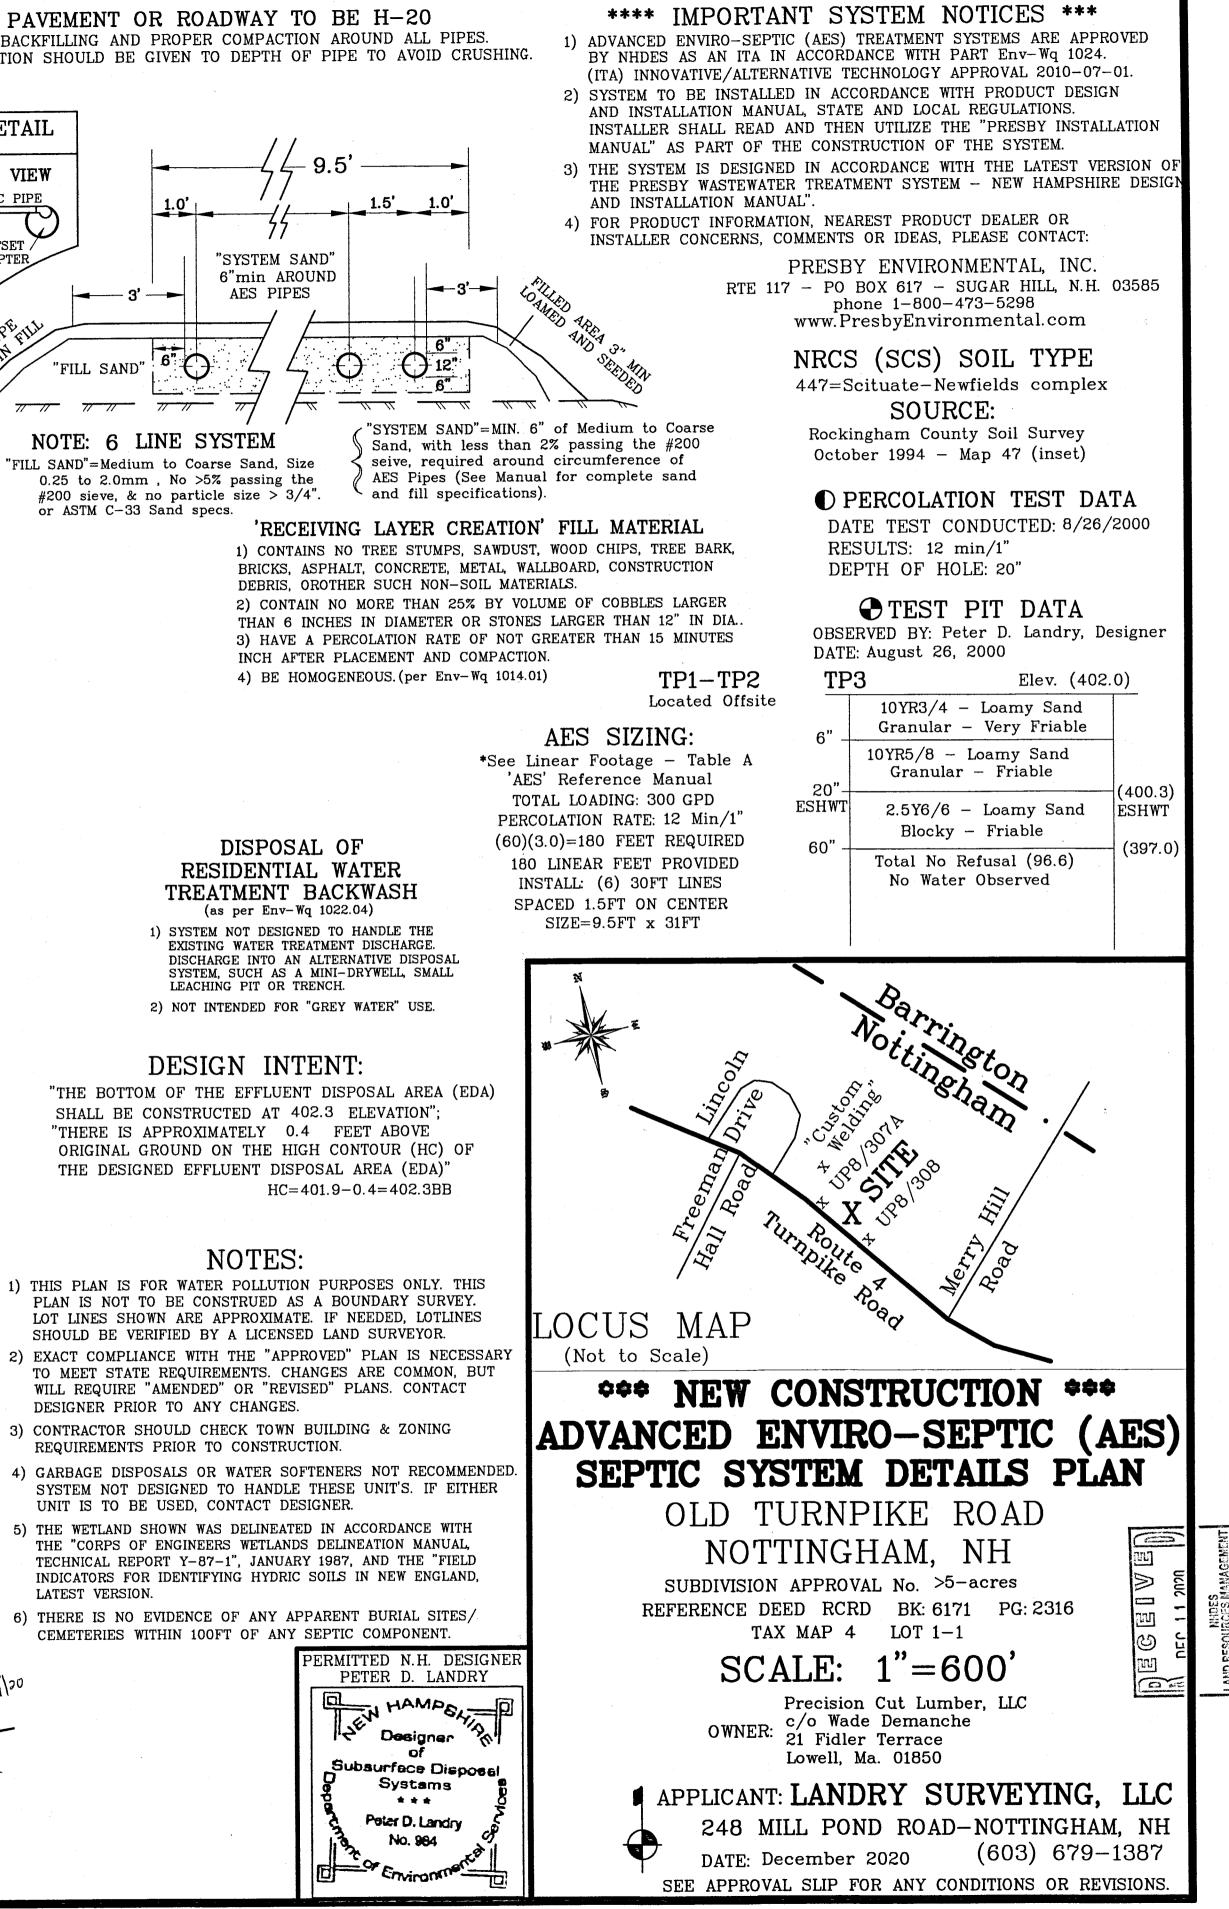

S  $\operatorname{FILL}$ SHALL BE REMOVED FROM THE AREA TO BE FILLED, Distance = 32.4'OFFSET ADAPTOR INCLUDING THE AREA UNDER THE 3:1 SLOPE. FILL AES BED BOTTOM TO BE LEVEL MATERIAL TO BE "FILL SAND" CROSS SECTION DISPOSAL SYSTEM OPTIONAL REMOTE VENTING (NOT TO SCALE) DRILL SEVERAL 1/4" HOLES AT LOW POINT OF ELBOW TO DRAIN CONDENSATION. LOW POINT MUST BE ABOVE SEASONAL HIGH WATER TABLE. SEASONAL HIGH WATER TABLE

## SITE PLAN SEE SHEET 2 OF 2

APPROVED TOWN OF NOTTINGI. BUILDING DEPARTMENT 69

"FILL SAND" or ASTM C-33 Sand specs.

4) EXPOSED LEDGE IS WITHIN 75 FEET OF THE EDA 5) WATERLINE MUST BE 25 FOOT MINIMUM FROM EDA. 6) SUITABLE REPLACEMENT AREA, IN PLACE OR REDESIGN 7) FOUNDATION DRAINS, 15ft MIN. TO EDA & 5ft MIN. TO TANK. W/O DRAINS, 10Ft MIN. TO EDA & 5ft MIN. TO TANK. MIN 403.1



SHEET 1 OF 2



1986

Job No.

| 에 알려 가슴 사람이 있는 것은 것을 위해 가슴이 사람 것을 것 같다. 것 같아요. 것이다.<br>밖에 | in state i se | <u>Andres</u>             | 14253444444 | reserve  |                                   | <u> </u>                       | 84 262262226228     | eretetetetetetetetetetetetetetetetetete | 5222 <u>2</u> 222222 |
|-----------------------------------------------------------|---------------------------------------------------|---------------------------|-------------|----------|-----------------------------------|--------------------------------|---------------------|-----------------------------------------|----------------------|
|                                                           |                                                   |                           |             |