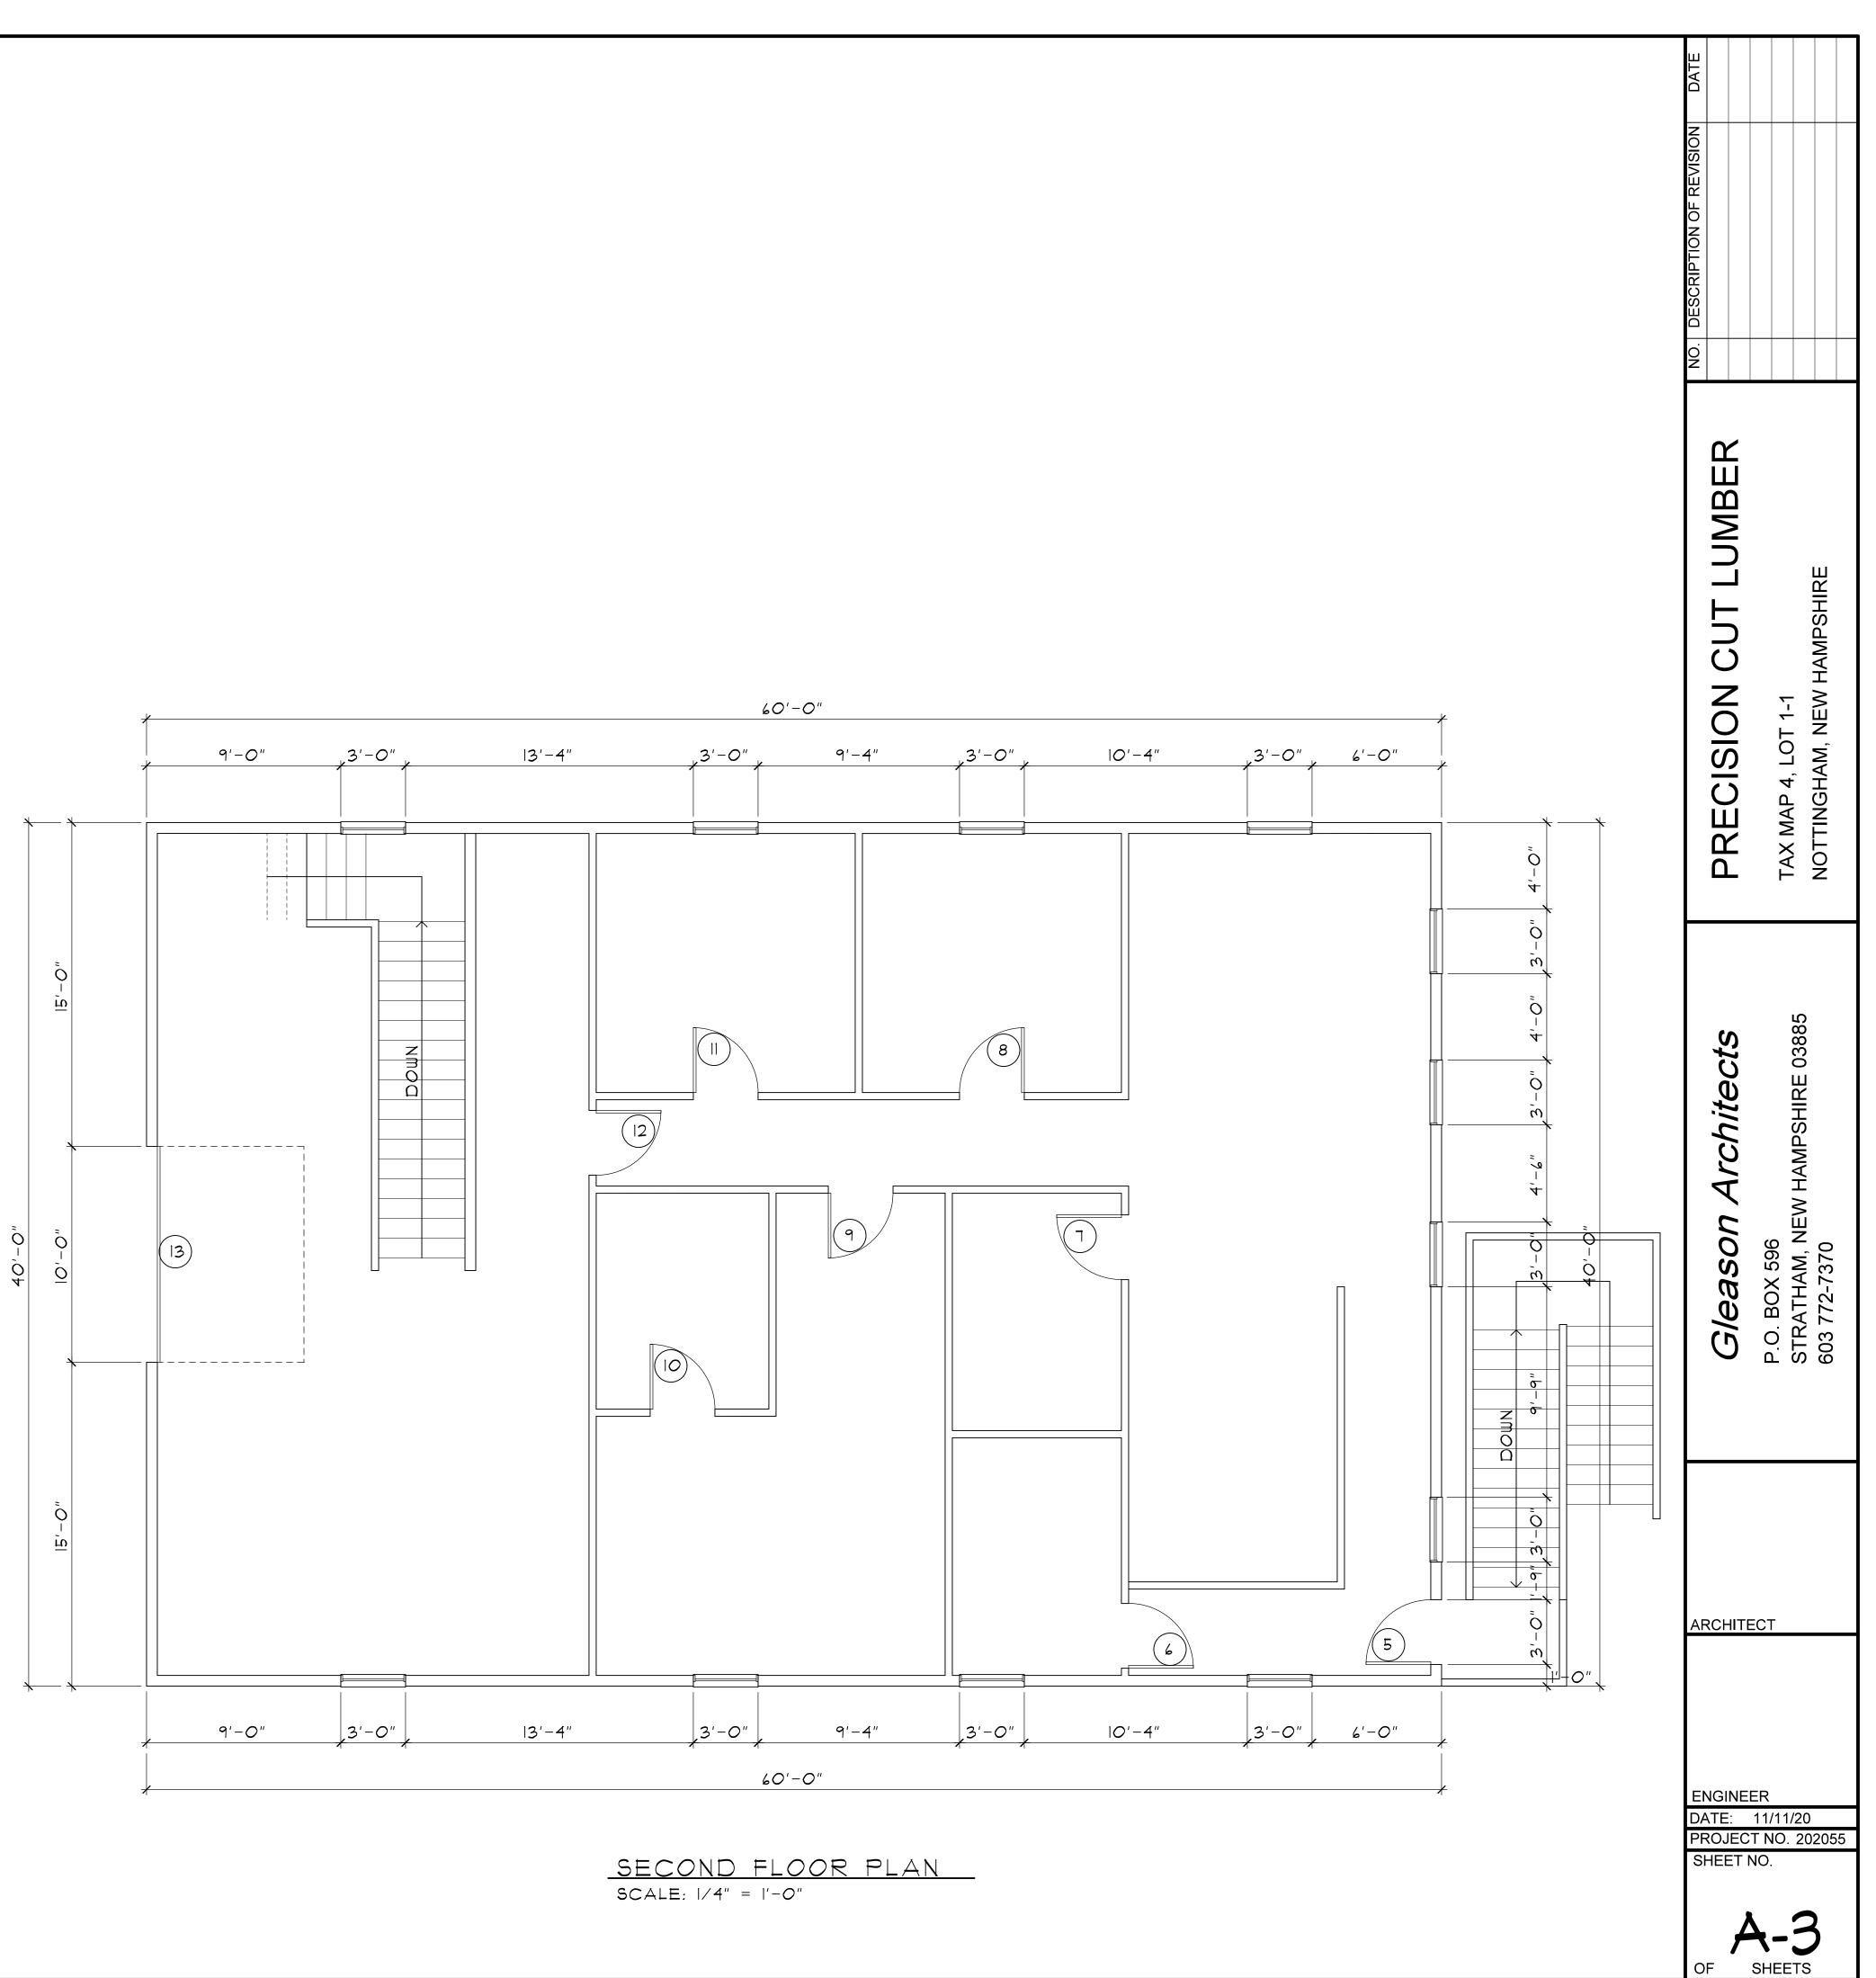

R<br>EXTERIOR ENTRY DOOR                                                                                            |
| SECOND F                                                   | -LOOR                                   |                                                                                                          |                                                                                                                                                                               |
| 5.<br>6.<br>7.<br>8.<br>9.<br>10.<br>11.<br>12.<br>13. PR. | -                                       | 7' - O''<br>6' - 8''<br>6' - 8''<br>6' - 8''<br>6' - 8''<br>6' - 8''<br>6' - 8''<br>6' - 8''<br>8' - O'' | EXTERIOR ENTRY DOOR<br>SCWD DOOR WD FRAME<br>SCWD DOOR WD FRAME |

DOOR SCHEDULE







OF SHEETS

## PRECISION CUT LUMBER TAX MAP 4, LOT 1-1 NOTTINGHAM, NEW HAMPSHIRE

# Gleason Architects P.O. BOX 596 STRATHAM, NH 03885 603 772-7370

INDEX TO DRAWINGS

ARCHITECTURAL

- AI FOUNDATION PLAN
- A2 FIRST FLOOR PLAN
- A3 SECOND FLOOR PLAN
- A4 ELEVATINS, SECTION, FRAMING PLANS



## GENERAL NOTES

- All work must meet state, local and other applicable codes.
- Contractor(s) must visit the job site prior to submitting a bid. 2.
- It is assumed the soil bearing capacity is 2000 psf or better.
- Footings are to be placed on undisturbed soil, a minimum of one (1) foot below the frost line.
- Provide 2" rigid insulation around the foundation perimeter to 4' below grade. 5.
- Concrete walls below the finished grade are to be damp proofed with tar or equal material. 6.
- All wood o