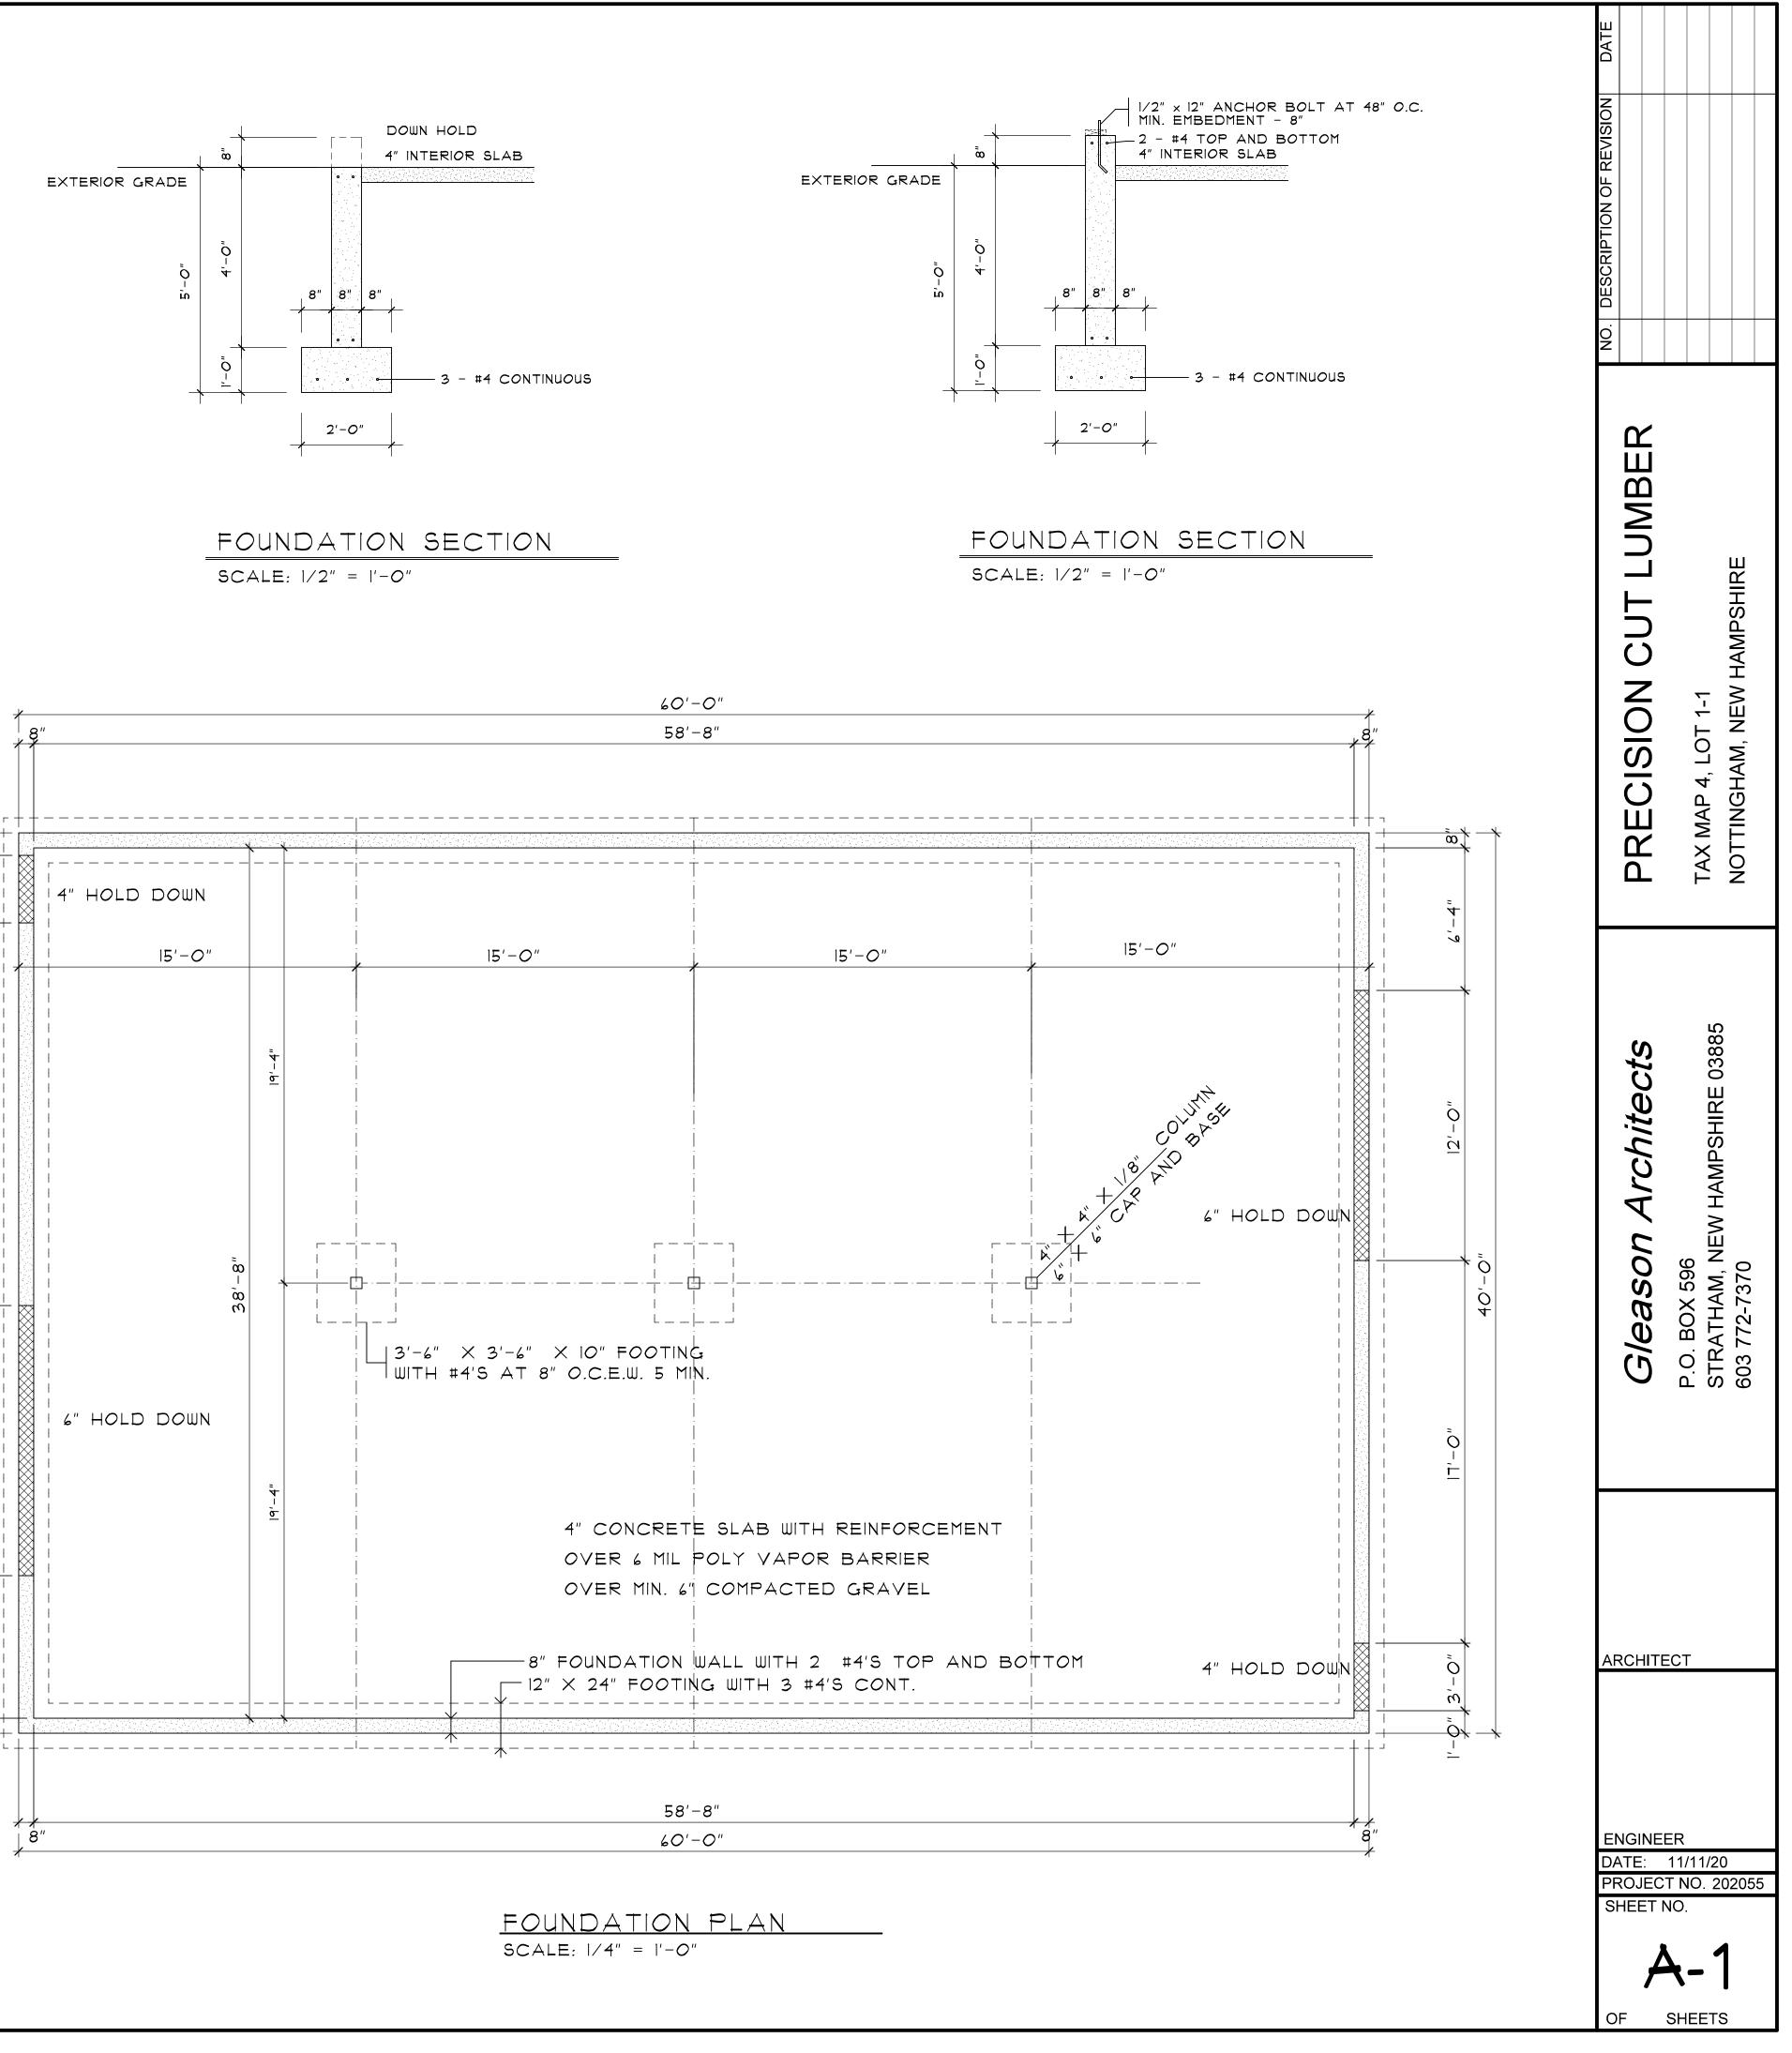

|                     |                                         |                      |
|                                                           |                                                   |                           |             |          |                                   |                                |                     |                                         |                      |
|                                                           |                                                   |                           |             | 8" FOL   | NDATION                           | WALL WITH 2 :<br>G WITH 3 #4'S | <u>#4's top and</u> | <u>во</u>                               | TOM                  |

SECOND FLOOR FRAMING PLAN SCALE: 1/8" = 1'-0"





0

 $\hat{\boldsymbol{\omega}}$ 

Ò

È

12'-0"

+

0

0



| MARK                                                       | DOOR<br>WIDTH                           | DOOR<br>HEIGHT                                                                                                                                                                                    | REMARKS                                                                                                                                                                       |
|------------------------------------------------------------|-----------------------------------------|------------------------------------------------------------------------------------------------------------------------------------------------------------