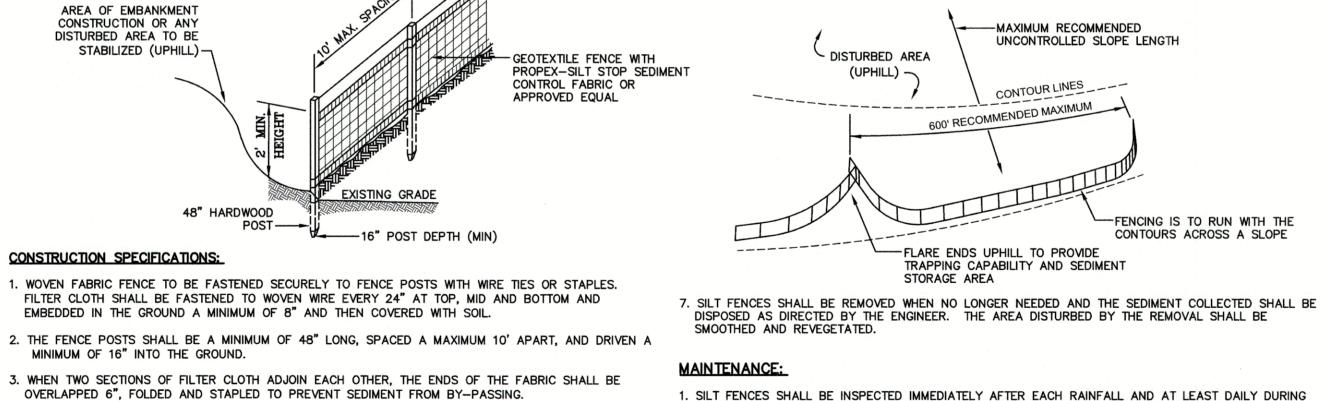

PARKING LOTS SHALL BE STABILIZED WITHIN 72 HOURS OF ACHIEVING FINISHED GRADE. 14. ALL CUT AND FILL SLOPES SHALL BE SEEDED/LOAMED WITHIN 72 HOURS OF ACHIEVING FINISHED GRADE.

16. REMOVE TEMPORARY EROSION CONTROL MEASURES AFTER SEEDING AREAS HAVE BEEN 75%-85% ESTABLISHED AND SITE IMPROVEMENTS ARE COMPLETE. SMOOTH AND RE-VEGETATE ALL DISTURBED AREAS.

17. CLEAN SITE AND ALL DRAINAGE STRUCTURES, PIPES AND SUMPS OF ALL SILT AND DEBRIS.

18. INSTALL ALL PAINTED PAVEMENT MARKINGS AND SIGNAGE PER THE PLANS AND DETAILS.

19. ALL EROSION CONTROLS SHALL BE INSPECTED WEEKLY AND AFTER EVERY HALF-INCH OF RAINFALL.

20. UPON COMPLETION OF CONSTRUCTION, IT IS THE RESPONSIBILITY OF THE CONTRACTOR TO NOTIFY ANY RELEVANT PERMITTING AGENCIES THAT THE CONSTRUCTION HAS BEEN FINISHED IN A SATISFACTORY MANNER.



4. MAINTENANCE SHALL BE PERFORMED AS NEEDED AND SEDIMENT REMOVED AND PROPERLY DISPOSED OF WHEN IT IS 6" DEEP OR VISIBLE 'BULGES' DEVELOP IN THE SILT FENCE.

61 101

5. PLACE THE ENDS OF THE SILT FENCE UP CONTOUR TO PROVIDE FOR SEDIMENT STORAGE.

- PROLONGED RAINFALL. ANY REPAIRS THAT ARE REQUIRED SHALL BE DONE IMMEDIATELY.
- 2. IF THE FABRIC ON A SILT FENCE SHOULD DECOMPOSE OR BECOME INEFFECTIVE DURING THE EXPECTED LIFE OF THE FENCE, THE FABRIC SHALL BE REPLACED PROMPTLY.
- 3. SEDIMENT DEPOSITS SHOULD BE INSPECTED AFTER EVERY STORM EVENT. THE DEPOSITS SHOULD BE REMOVED WHEN THEY REACH APPROXIMATELY ONE HALF THE HEIGHT OF THE BARRIER.
- 4. SEDIMENT DEPOSITS THAT ARE REMOVED, OR LEFT IN PLACE AFTER THE FABRIC HAS BEEN REMOVED. SHALL BE GRADED TO CONFORM WITH THE EXISTING TOPOGRAPHY AND VEG