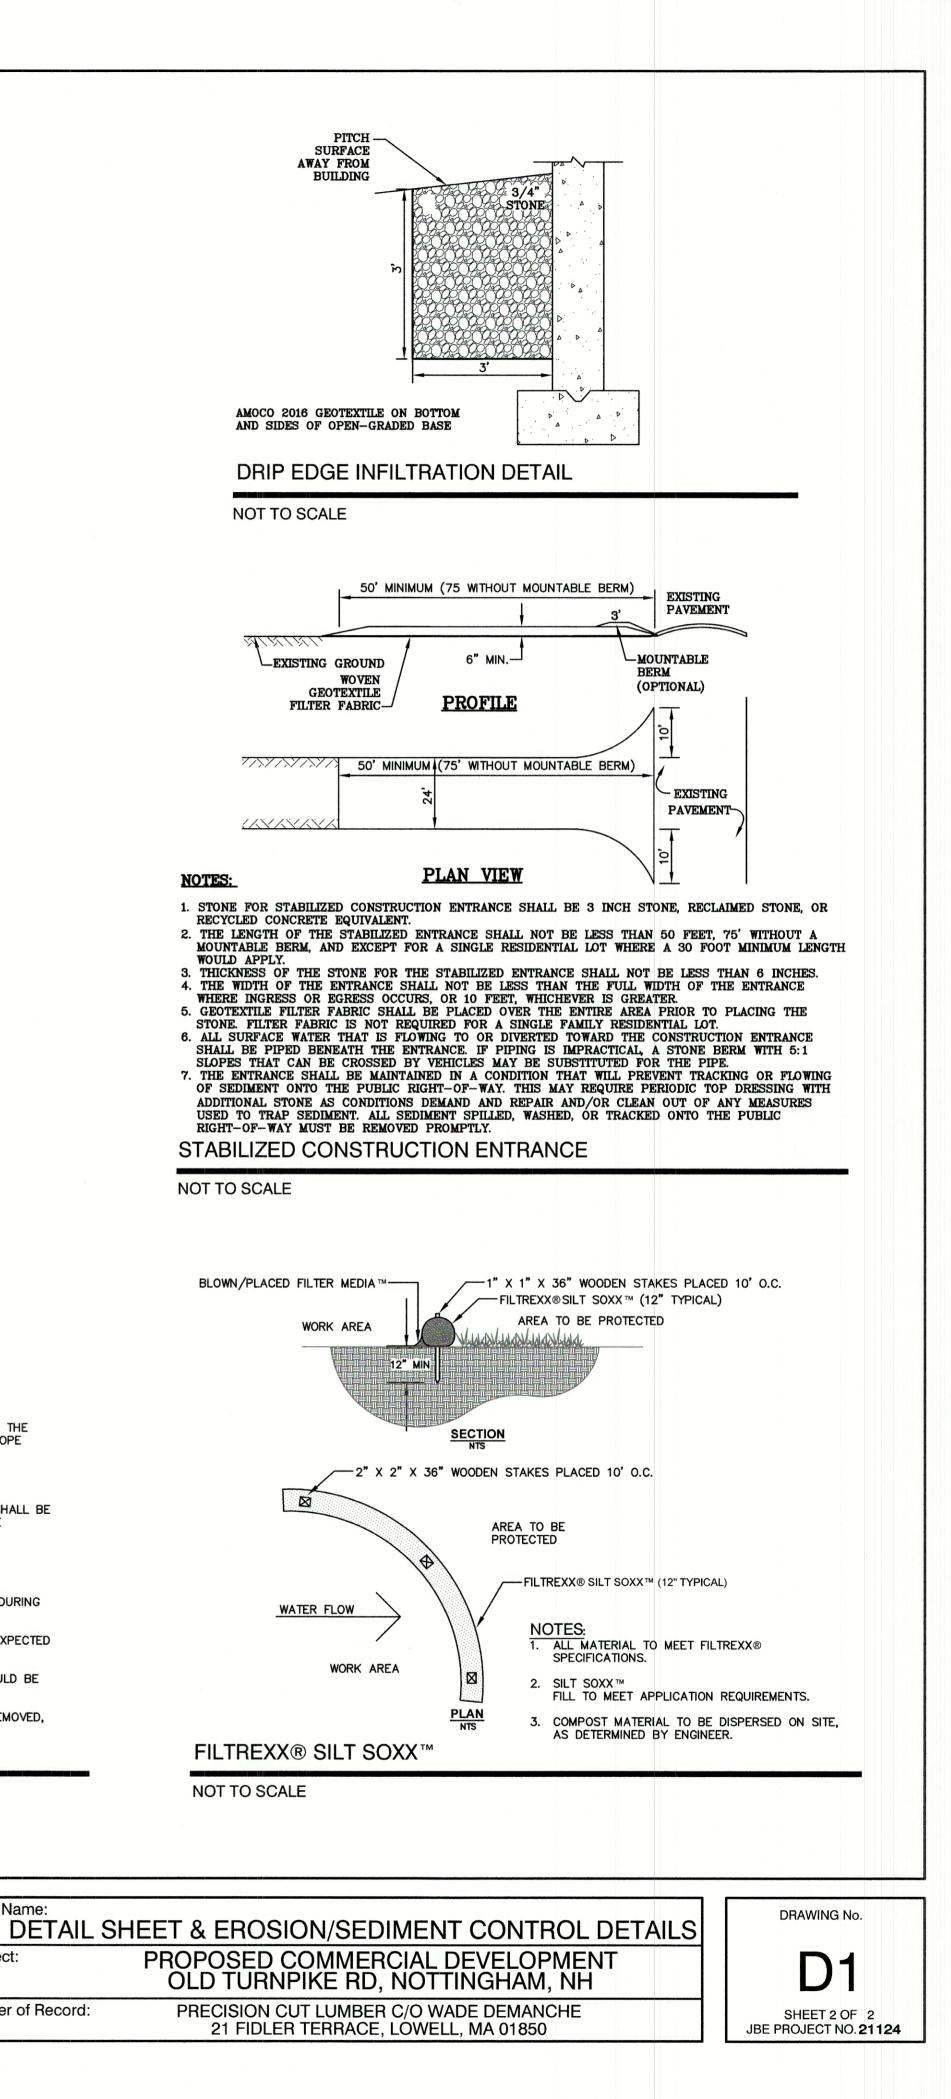

NANCE SHALL BE PERFORMED AS NEEDED AND SEDIMENT REMOVED AND PROPERLY DISPOSED OF WHEN IT IS 6" DEEP OR VISIBLE 'BULGES' DEVELOP IN THE SILT FENCE.

61 101

5. PLACE THE ENDS OF THE SILT FENCE UP CONTOUR TO PROVIDE FOR SEDIMENT STORAGE.

- PROLONGED RAINFALL. ANY REPAIRS THAT ARE REQUIRED SHALL BE DONE IMMEDIATELY.
- 2. IF THE FABRIC ON A SILT FENCE SHOULD DECOMPOSE OR BECOME INEFFECTIVE DURING THE EXPECTED LIFE OF THE FENCE, THE FABRIC SHALL BE REPLACED PROMPTLY.
- 3. SEDIMENT DEPOSITS SHOULD BE INSPECTED AFTER EVERY STORM EVENT. THE DEPOSITS SHOULD BE REMOVED WHEN THEY REACH APPROXIMATELY ONE HALF THE HEIGHT OF THE BARRIER.
- 4. SEDIMENT DEPOSITS THAT ARE REMOVED, OR LEFT IN PLACE AFTER THE FABRIC HAS BEEN REMOVED. SHALL BE GRADED TO CONFORM WITH THE EXISTING TOPOGRAPHY AND VEGETATED.





**Town of Nottingham** P.O. Box 114 139 Stage Road Nottingham NH 03290

**Planning Board** 



Office 603-679-9597 X1 Fax 603-679-1013 plan.zone@nottingham-nh.gov

### **Subdivision Plan** Waiver Request Form

Under Subdivision Plan Regulations 5.4- Request for Waivers, 8.1 – Waivers for Specific Plan Submission Requirements and 11.1- General Waiver Provisions

If there is more than one waiver requested, each waiver request is to be individually listed and described, as each waiver is considered individually by the Town of Nottingham Planning Board. A petition for waiver shall be submitted in writing by the applicant with the application for review. The request shall fully state the grounds for which the waiver is requested and all facts supporting this request with reference to the appl