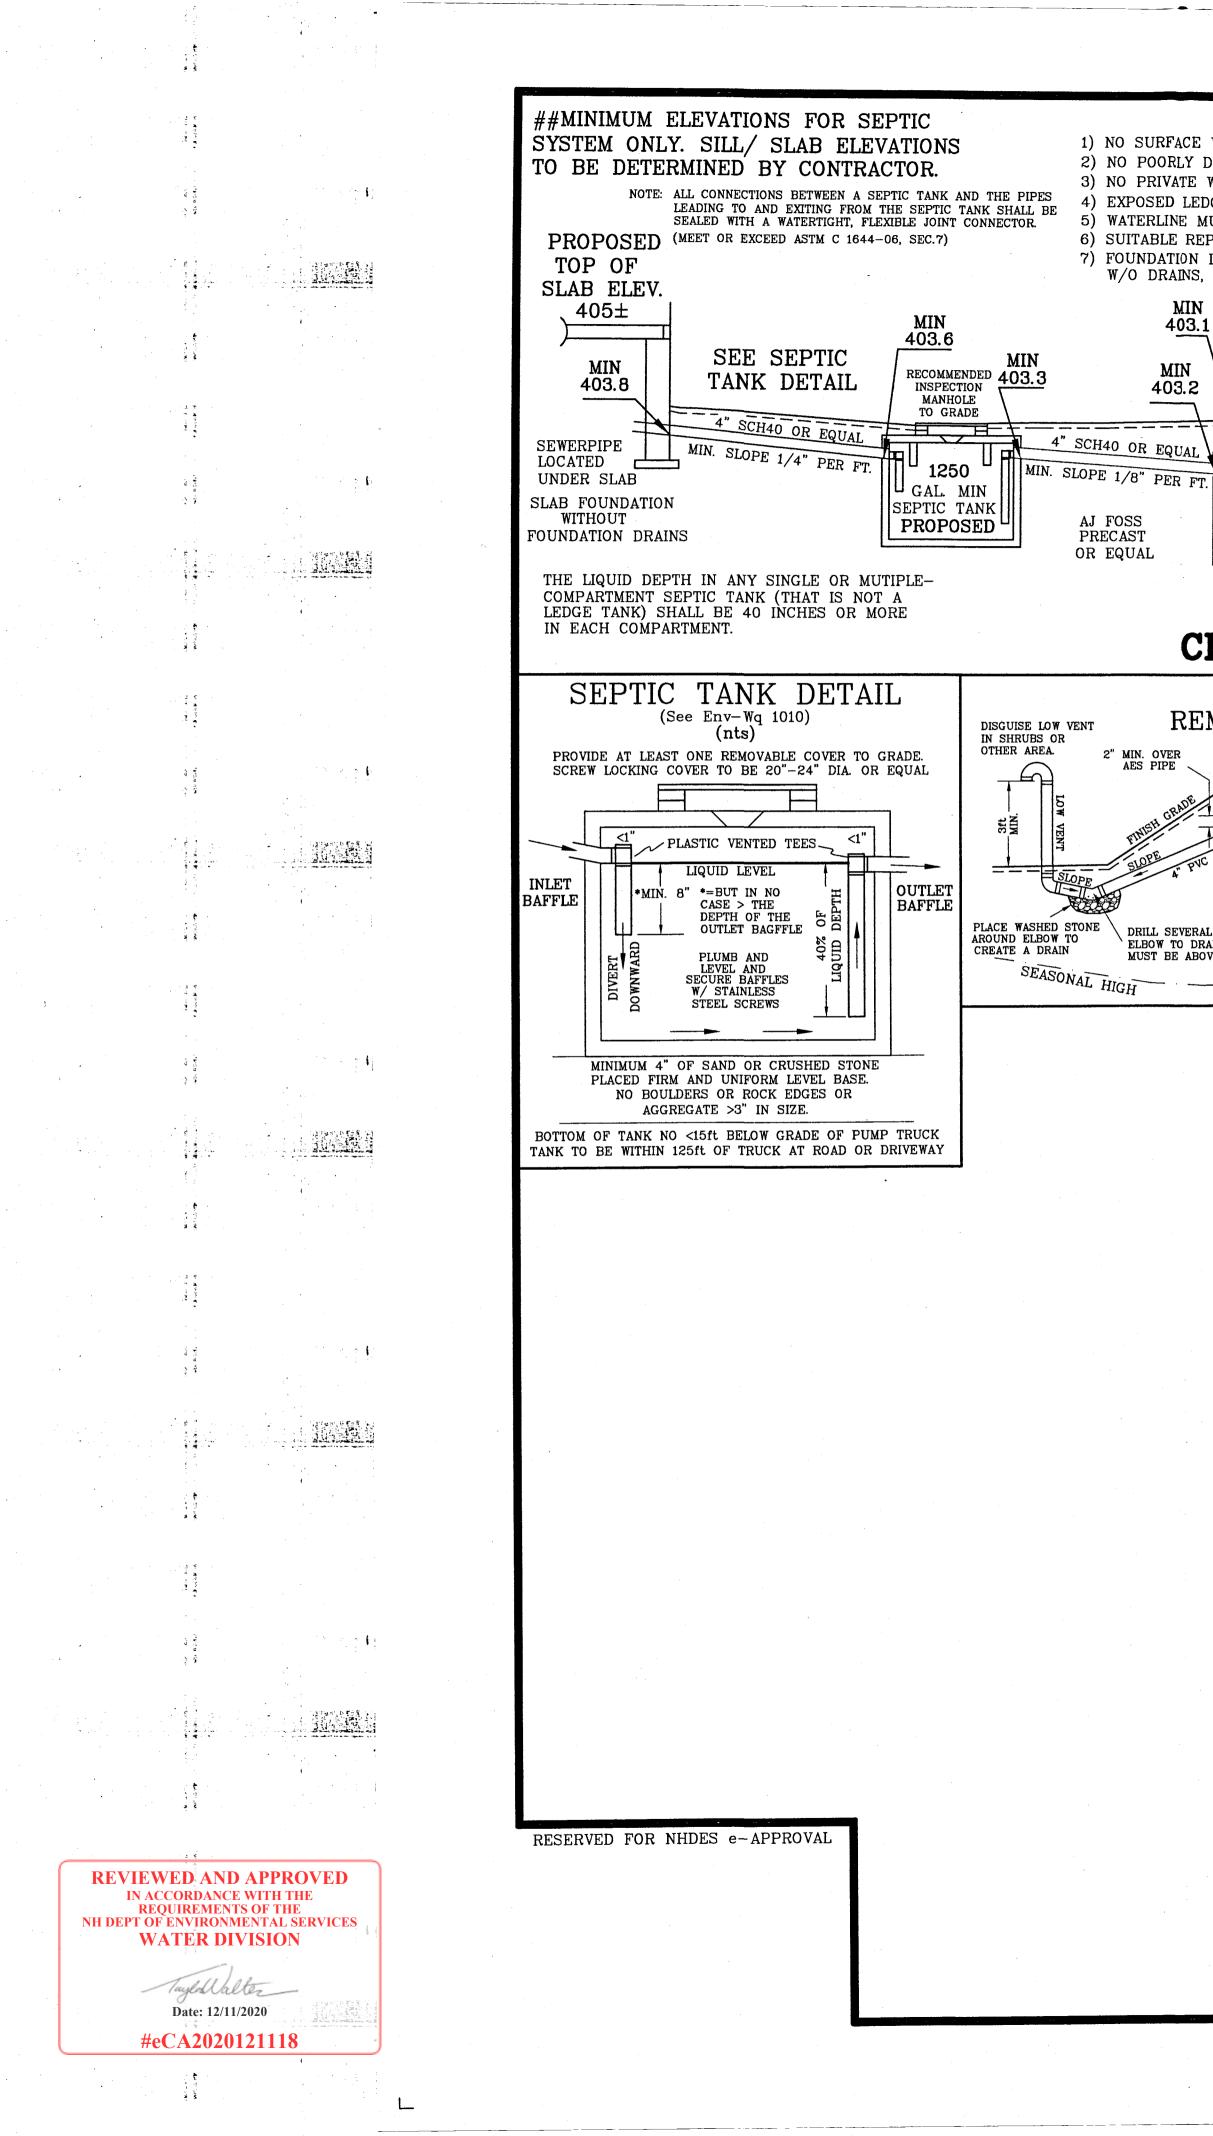

|                                              | 1        |               |       |          |

Note: This checklist shall be completed and returned as part of the original application packet.



L

a contrata a En escentra a contrata a



SYSTEM NOTES: #=MIN. TOWN REQUIREMENT NOTE: ALL COMPONENTS UNDER PAVEMENT OR ROADWAY TO BE H-20 1) NO SURFACE WATER/ VERY POORLY DRAINED SOILS WITHIN  $_{75}$  FEET OF THE EDA. CONTRACTOR SHOULD USE CARE TO INSURE ADEQUATE BACKFILLING AND PROPER COMPACTION AROUND ALL PIPES. WHERE VEHICULAR TRAFFIC IS ANTICIPATED, CONSIDERATION SHOULD BE GIVEN TO DEPTH OF PIPE TO AVOID CRUSHING. 2) NO POORLY DRAINED SOILS WITHIN  $\frac{\#75}{}$  FEET OF THE EDA. 3) NO PRIVATE WELLS WITHIN <u>75</u> FEET OF THE EDA. (IF NECESSARY, CONTACT DESIGNER FOR ADVICE) RAISED CONNECTION DETAIL TOP VIEW SEE "INSTALLATION (NOT TO SCALE) MANUAL" FOR AES VENTING TIPS SEPTIC 🔨 SIDE VIEW END VIEW & REQUIREMENTS PIPE 90° 🗸 4" PVC PIPE REQUIRED ELBOW 90° 4" PVC PIPE VENT ELBOW 4" PVC PIPE SCH35 30 OFFSET DO NOT INSERT PVC