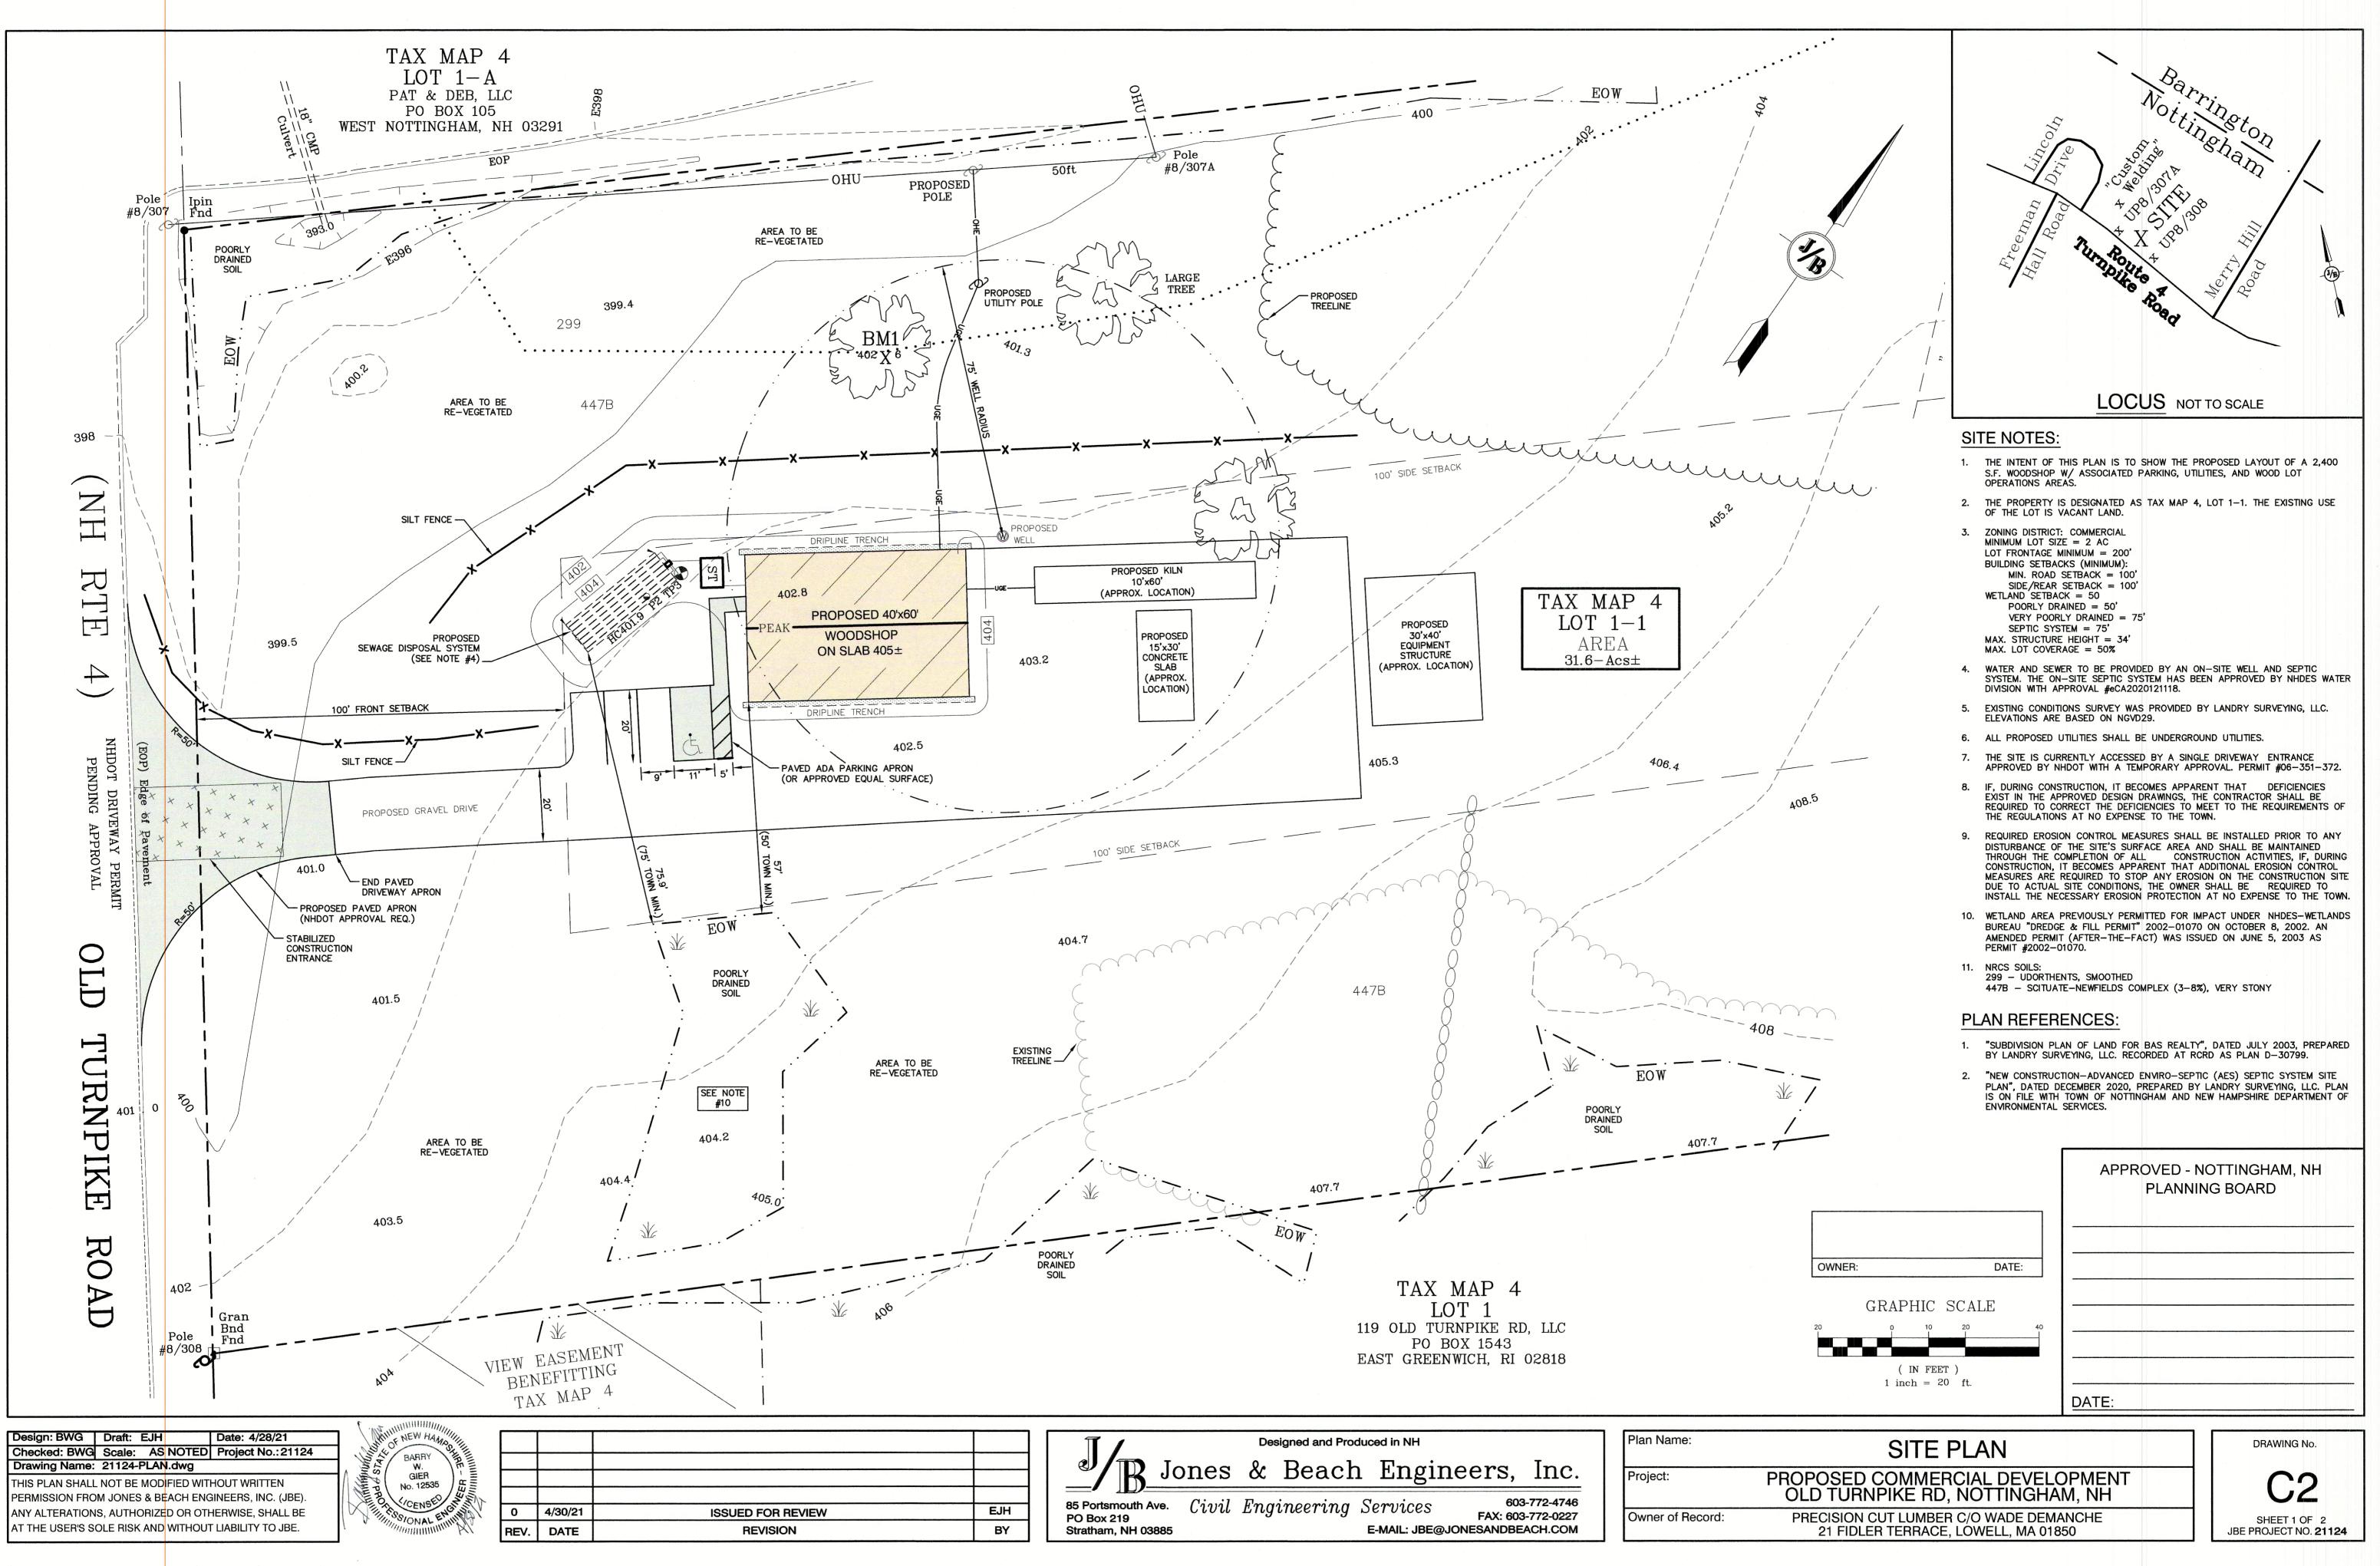

". The walls will have full batt insulation or equal,
- 13. Interior walls are to be  $2 \times 4$  wood studs at 16" on center with 1/2" gypsum board each side.
- Stairs: Treads, 11" (+/-); Risers, 7 " (+/-) per local code. 14.
- All material used in the construction of this building will be new. No used or reconditioned material is permitted. 15.
- All interior finishes are to be determined by the contract with the owner. 16.
- 17. Notify the architect immediately if conditions are different than indicated on the plans.
- Any changes to these plans must be reviewed and approved by the owner(s) and the architect. 18.
- These drawings are prepared for the owner(s) to meet local and state codes. Any deficiencies must be noted and 19. architect contacted to review those deficiencies.









|     | /   <u>B_</u> _                      | ones  | & Bea    | acn    | Engin          | eers, | Inc.                   |
|-----|--------------------------------------|-------|----------|--------|----------------|-------|------------------------|
| EJH | <br>85 Portsmouth Ave.<br>PO Box 219 | Civil | Engineer | ring S | 'ervices       |       | -772-4746<br>-772-0227 |
| BY  | <br>Stratham, NH 0388                | 5     |          | I      | E-MAIL: JBE@J( |       |                        |

## SEEDING SPECIFICATIONS

## 1. GRADING AND SHAPING

- A. SLOPES SHALL NOT BE STEEPER THAN 2:1 WITHOUT APPROPRIATE EROSION CONTROL MEASURES AS SPECIFIED ON THE PLANS (3:1 SLOPES OR FLATTER ARE PREFERRED).
- B. WHERE MOWING WILL BE DONE, 3:1 SLOPES OR FLATTER ARE RECOMMENDED.

### 2. SEEDBED PREP