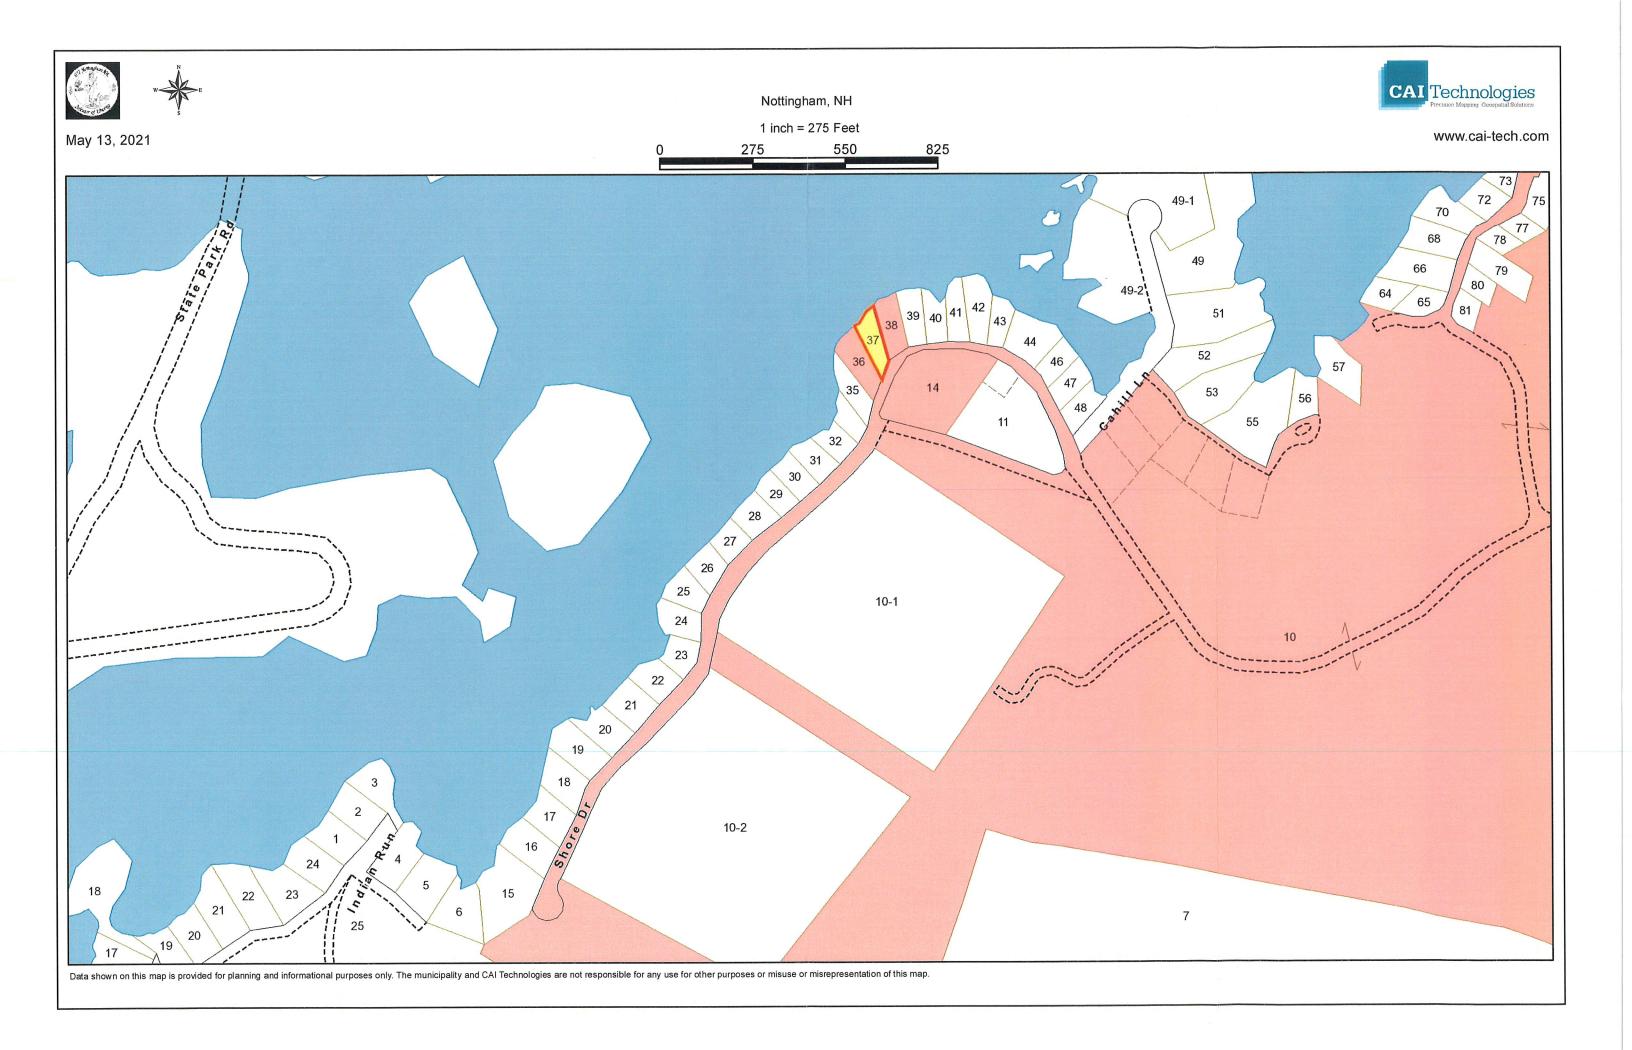

#### **Public Hearings**

Case 21-009-VA

Application from Mitch & Carol Hale, represented by Barry Gier, Jones & Beach Engineers, Inc. requesting a Variance from Article 3 Section C (3) of the Nottingham Zoning Ordinance to permit to permit construction of a septic system within 20' of property line. Proposed septic system to be located 6' from north property line. The property is located at 59 Shore Drive in Nottingham, NH and is identified as Tax Map 68 Lots 37.

RE: Variance Application 59 Shore Drive, Nottingham, NH Tax Map 68, Lot 37 JBE Project No. 19089

Dear Ms. MacKinnon,

Jones & Beach Engineers, Inc., on behalf of our client, Mitch & Carol Hale, respectfully submit a Variance Application for the parcel referenced above. The intent of this project is to construct a septic system within 20' of property line. Proposed septic system to be located 6' from the north property line.