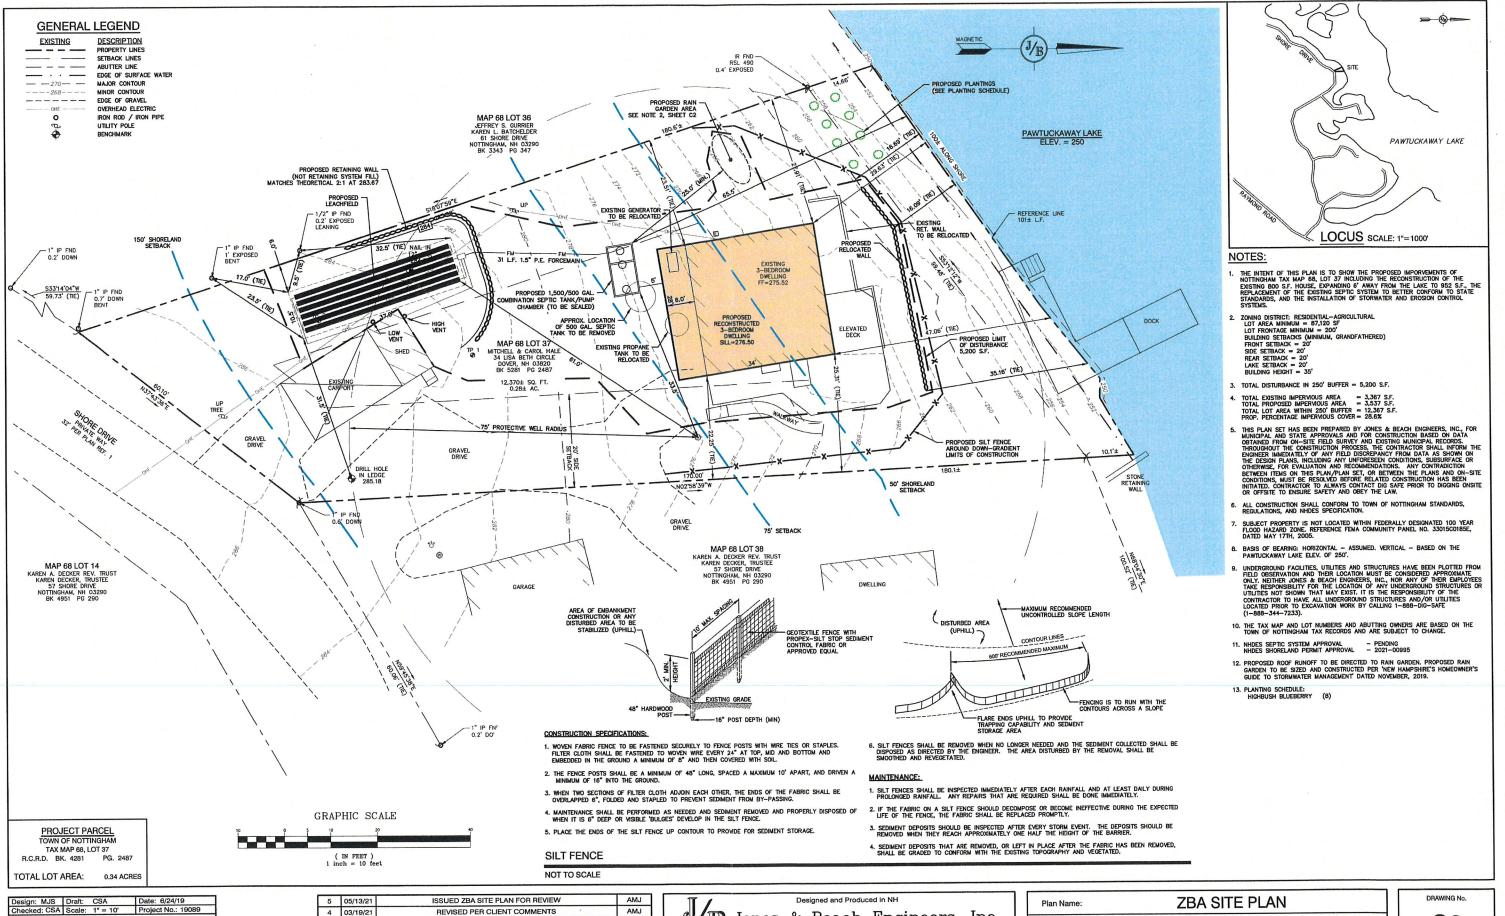

#### **Public Hearings**

Case 21-009-VA

Application from Mitch & Carol Hale, represented by Barry Gier, Jones & Beach Engineers, Inc. requesting a Variance from Article 3 Section C (3) of the Nottingham Zoning Ordinance to permit to permit construction of a septic system within 20' of property line. Proposed septic system to be located 6' from north property line. The property is located at 59 Shore Drive in Nottingham, NH and is identified as Tax Map 68 Lots 37.

#### **Building Permit Application Denial**

Date:

5/10/21

Owner:

Mitchell and Carol Hale

Address:

57 Shore

Map/Lot

68/37

Applicant has filed for a new 3 bedroom septic to support a proposed three bedroom replacement home.

Denials:

**Article II(C)(3):** Setbacks between property lines or water's edge and primary use buildings, septic systems or accessary buildings shall be 20'.

The proposed design is 6' from property line..

Respectfully submitted,

Dale Sylvia

Code Enforcement

85 Portsmouth Avenue, PO Box 219, Stratham, NH 03885 603.772.4746 - JonesandBeach.com

May 14, 2021

Nottingham Zoning Board Attn: Bonnie Winona MacKinnon, Chairwoman 139 Stage Road Nottingham, NH 03290

RE: Variance Application 59 Shore Drive, Nottingham, NH Tax Map 68, Lot 37 JBE Project No. 19089

Dear Ms. MacKinnon,

Jones & Beach Engineers, Inc., on behalf of our client, Mitch & Carol Hale, respectfully submit a Variance Application for the parcel referenced above. The intent of this project is to construct a septic system within 20' of property line. Proposed septic system to be located 6' from the north property line.