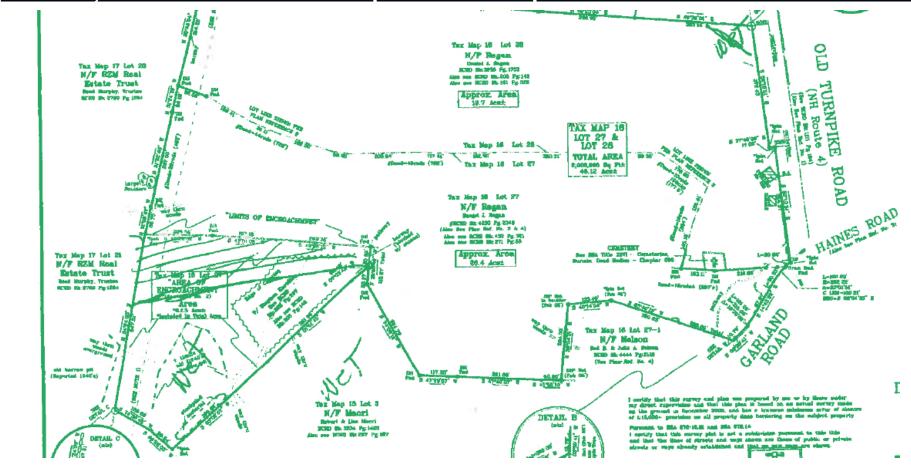

#### Nottingham Duplexes – Project – Planned model

Nottingham 21 acres – Map 16, Lot 27, Garland Rd If possible, would like to build 4 duplexes on the parcel

# Nottingham 10.8 Acres – Map 5, Lot 10A, 88 Old Turnpike Rd If possible, would like to put 2 duplexes on this parcel.