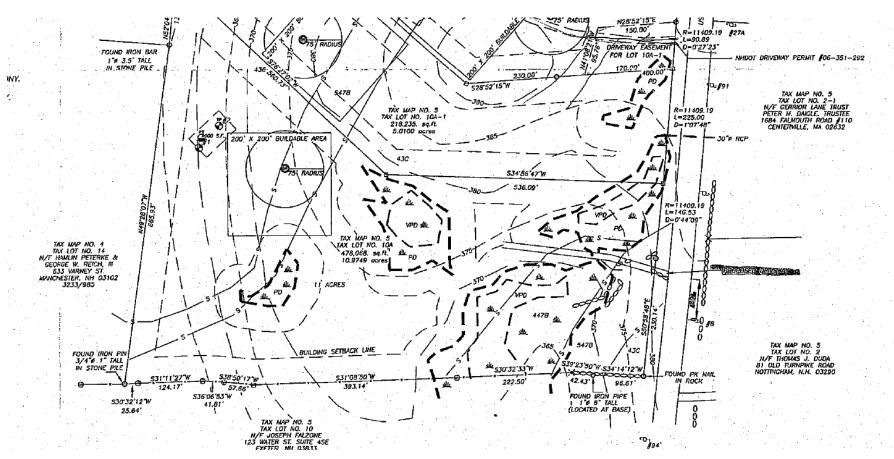

# Nottingham 10.8 Acres – Map 5, Lot 10A, 88 Old Turnpike Rd If possible, would like to put 2 duplexes on this parcel.