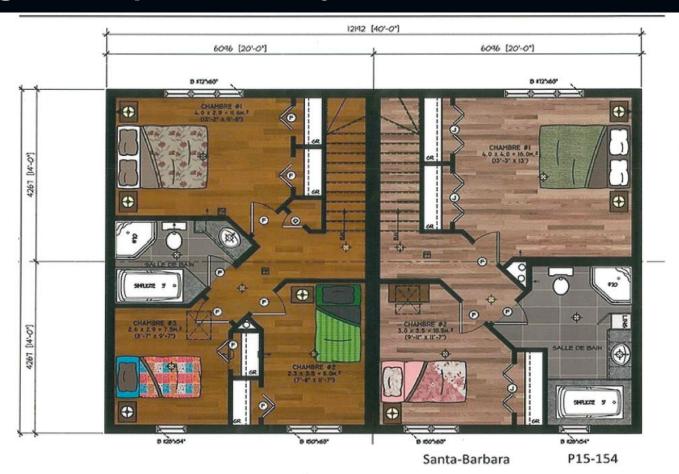

### Nottingham Duplexes – Project – Planned model

#### **Building footprint: 28 ft X 40 ft, 2 levels + with basement**

#### **Nottingham Duplexes – Project – Planned model**