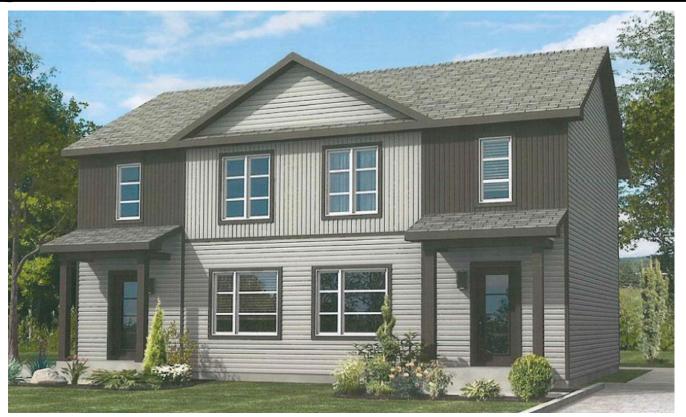

### Nottingham Duplexes – Project – Planned model

#### **Building footprint: 28 ft X 40 ft, 2 levels + with basement**

#### **Nottingham Duplexes – Project – Planned model**