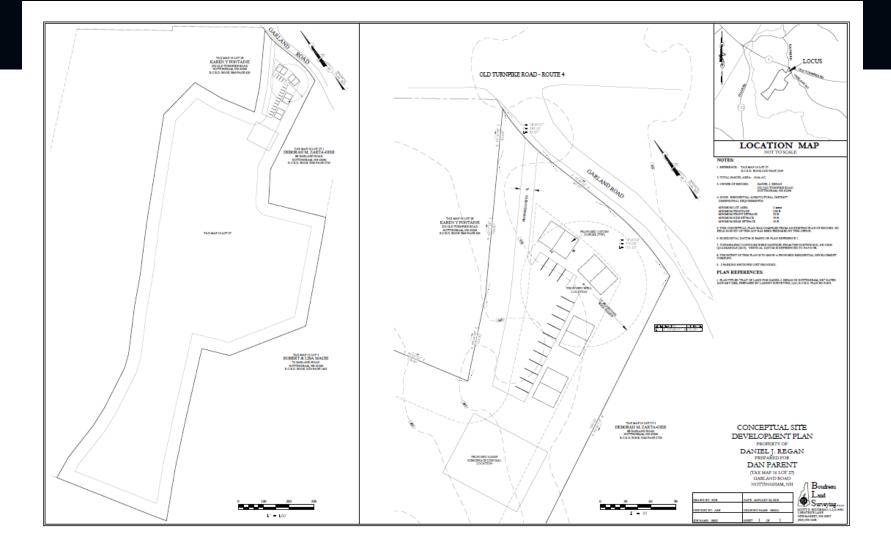

#### If allowed:

- 4 duplexes on Garland land which has approx 20 acres, but only 375 of road frontage on Garland
- 2 duplexes on Old Rochester Rd which has approx 10 acres
- Looking to understand what the town of Nottingham may require for such project, on projected lands
  - Could we build a shared driveway to service 2 to 4 duplexes
  - Is subdivision required or can more than one building be placed on 1 lot
  - Other specifics that town may require

#### Nottingham Duplexes – Project – Planned model

Nottingham 21 acres – Map 16, Lot 27, Garland Rd If possible, would like to build 4 duplexes on the parcel