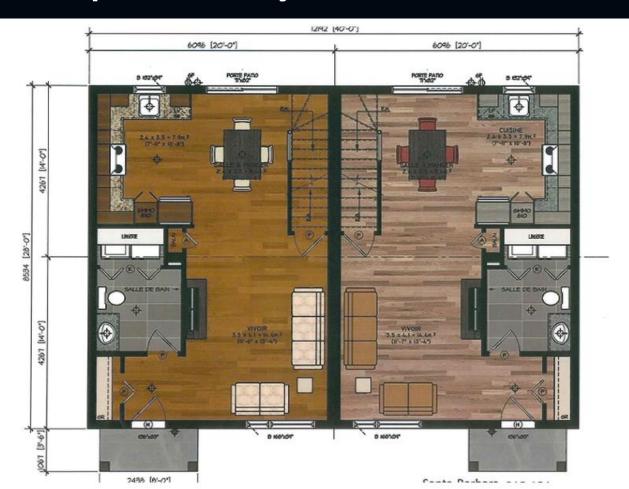

### Nottingham Duplexes – Project – Planned model

#### **Building footprint: 28 ft X 40 ft, 2 levels + with basement**

#### **Nottingham Duplexes – Project – Planned model**