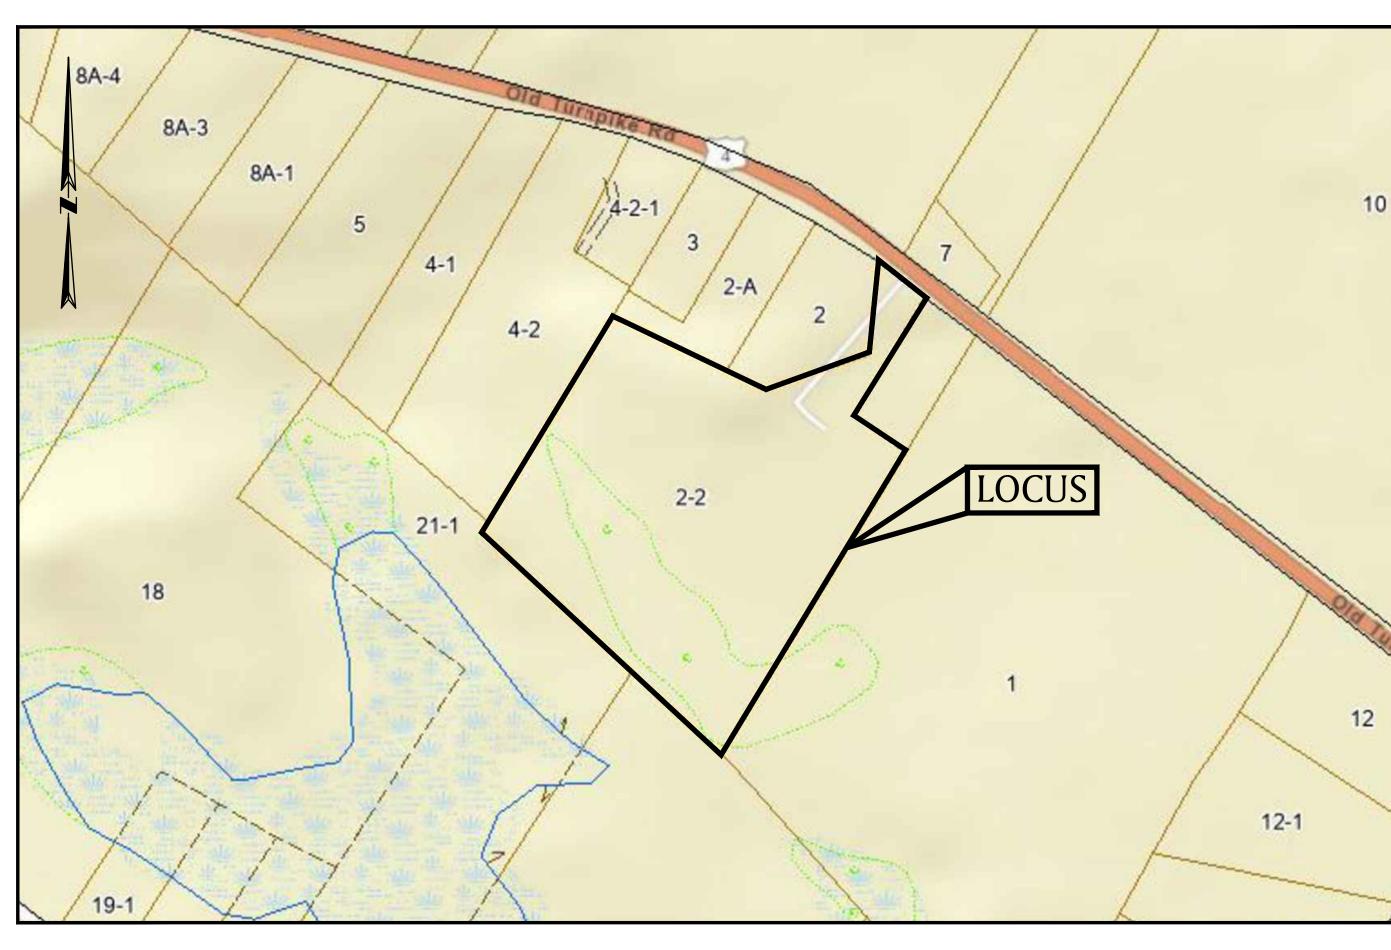

## LOCUS MAP

SCALE:  $1'' = 300' \pm$ 

**ISSUED FOR PERMITTING** NOT FOR CONSTRUCTION