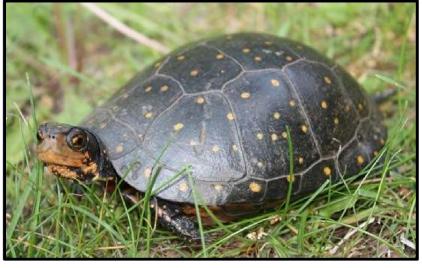

Turtles may be attracted to disturbed ground during nesting season (May 15th – June 30th)

any egg or part thereof.

The NH Fish & Game Department is requesting observations of the following turtle species

Turtles are most active from April 15th - October 15th - maintain silt fences during this time

Blanding's turtle (State Endangered)

Large, dark/black domed shell with lighter speckles.

Distinct yellow throat/chin. Aquatic but often moves on land.

> Spotted turtle (State Threatened)

Small, mostly aquatic with black or dark brown with yellow spots.

Fairly flat shell compared to Blanding's turtle.

Spots vary in color and umber.

Fis 1401.03 (a) No person shall take or possess a spotted turtle (Clemmys guttata)...Blanding's turtle (Emydoidea blandingii)...or

Report sightings immediately to NHFG Wildlife Division at 603-271-2461 (M-F 8-4) or to NHFG Wildlife Biologist Melissa Winters 603-479-1129 (cell) anytime. Please report promptly, noting specific location and date – Photographs strongly encouraged