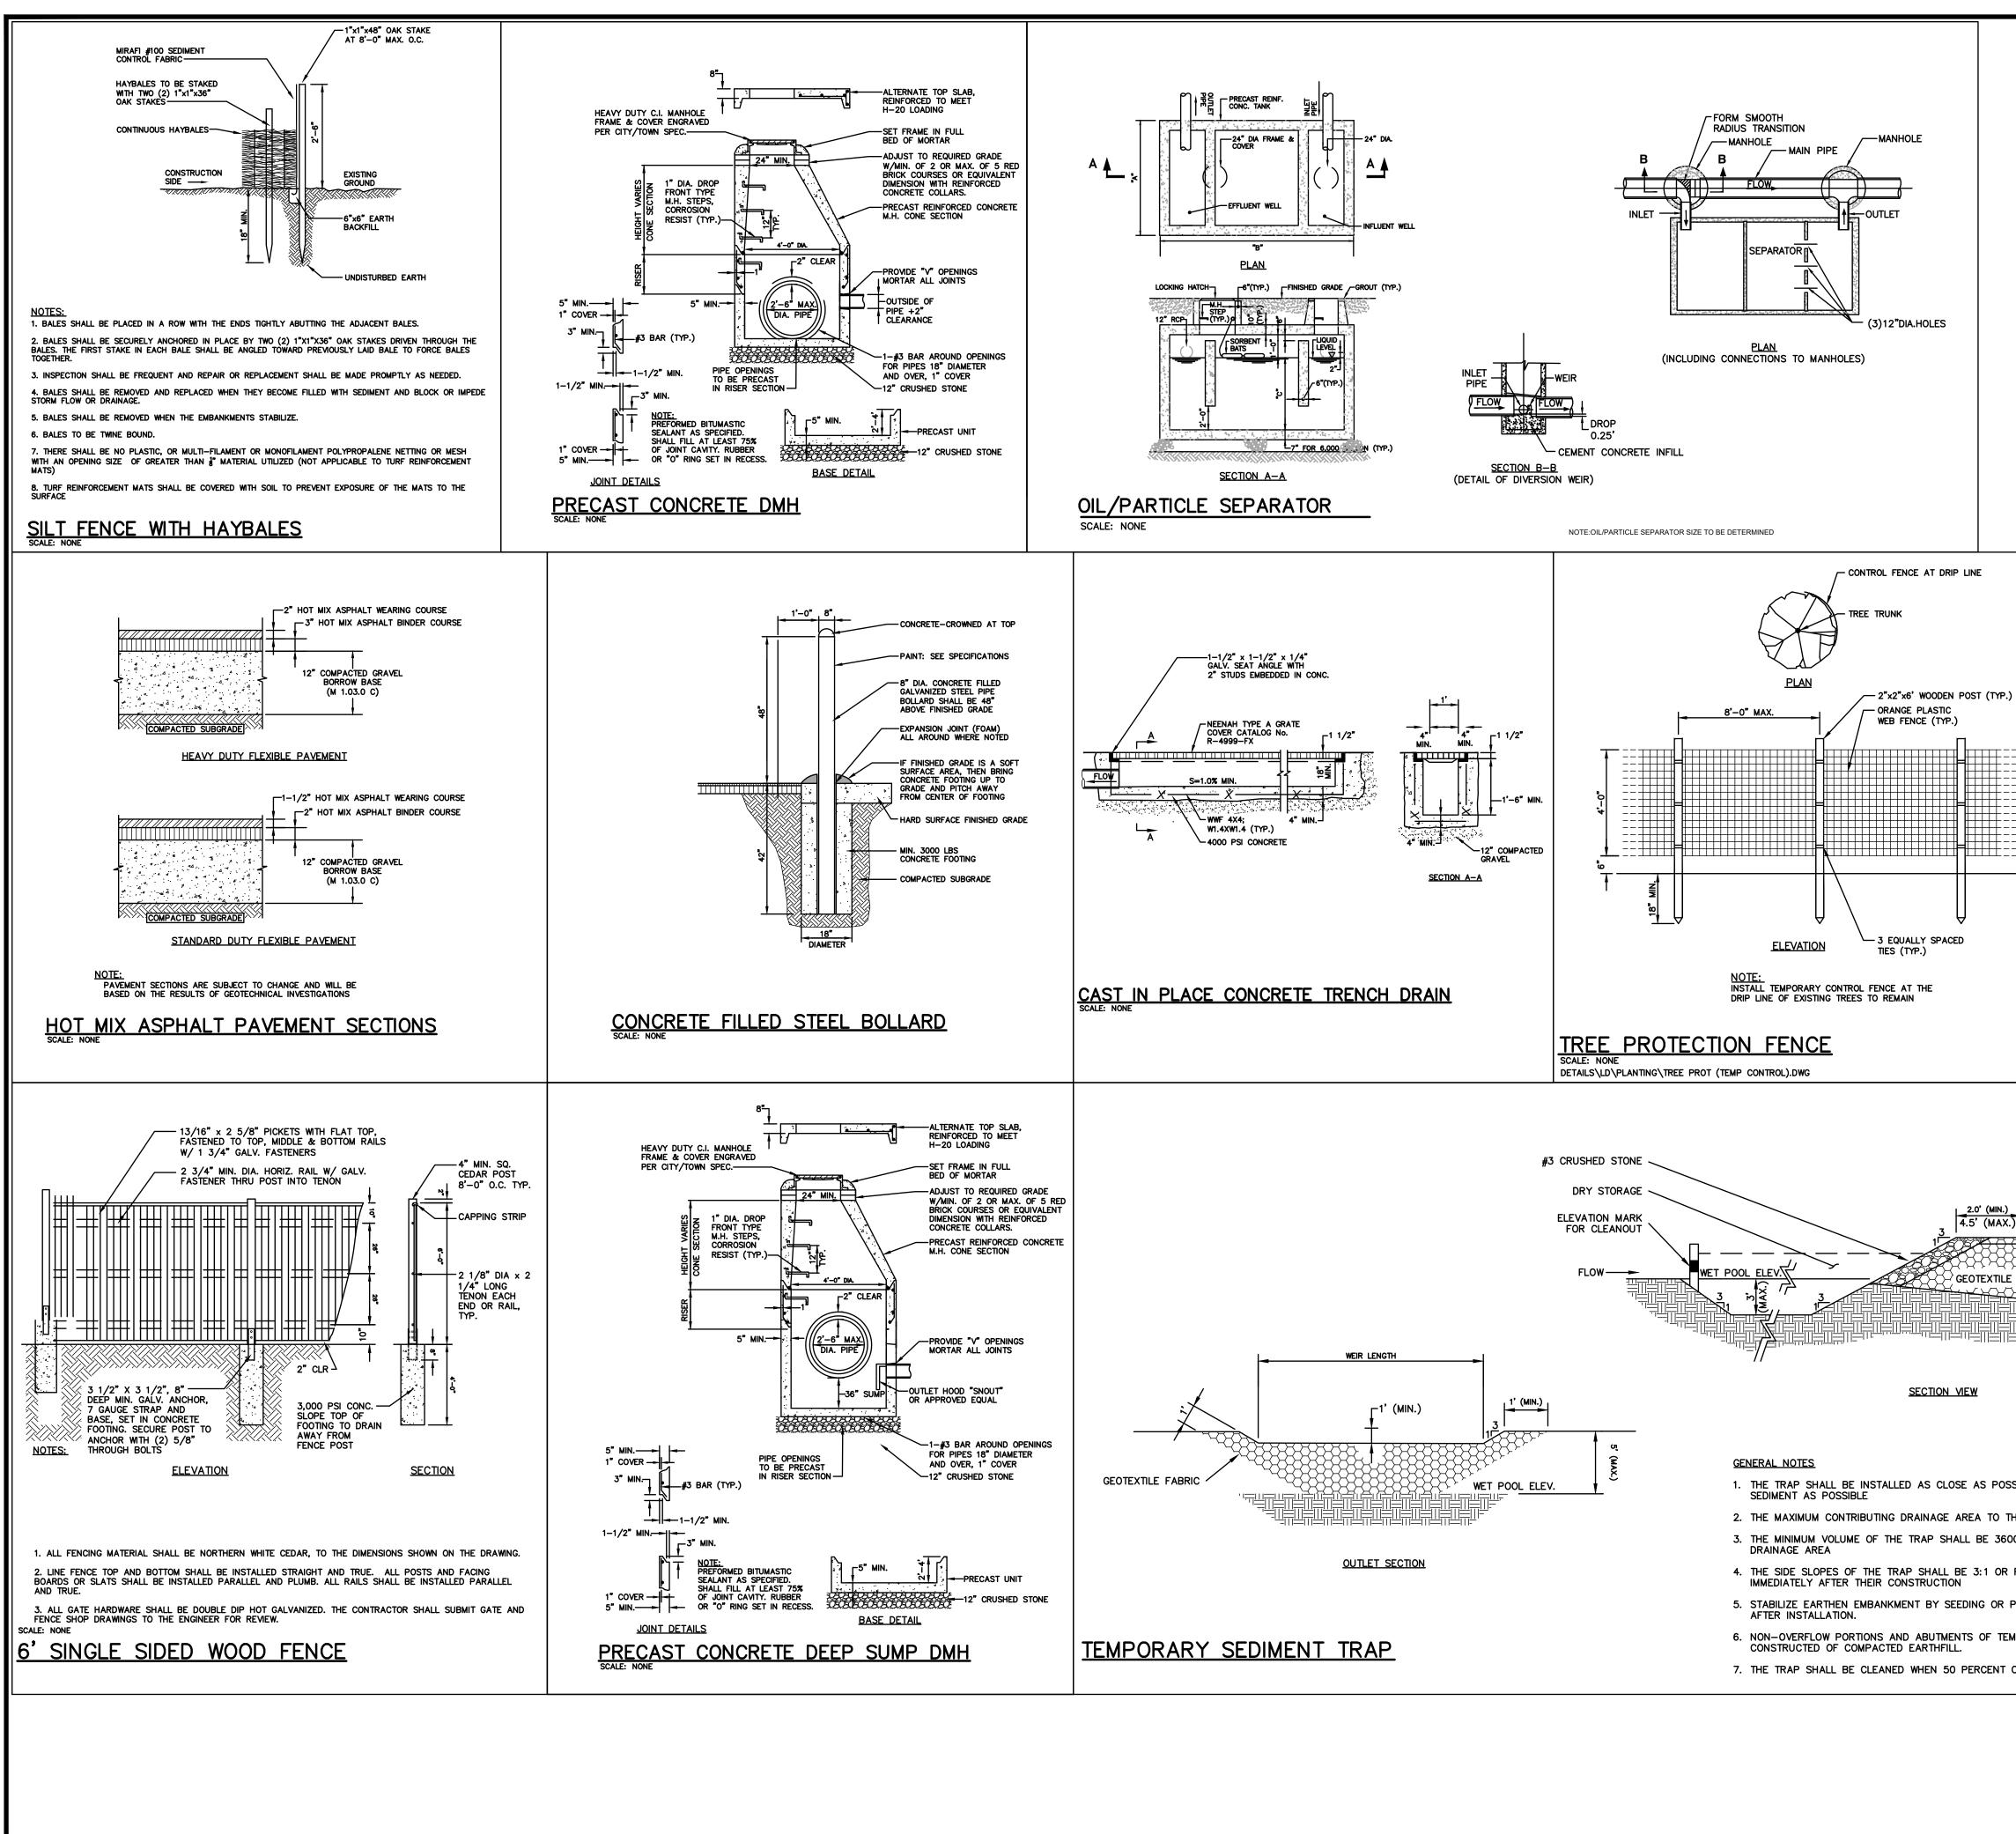

EROSION AND SEDIMENT CONTROL NOTES WILDLIFE PROTECTION NOTES: 1. EXISTING UTILITIES ARE A COMPILATION OF THE ON THE GROUND SURVEY, GIS INFORMATION FROM PREVIOUSLY 1. ALL OBSERVATIONS OF THREATENED OR ENDANGERED SPECIES SHALL BE REPORTED IMMEDIATELY TO THE APPROVED DESIGN PLANS BASED ON FIELD OBSERVATIONS AND RECORD PLANS. CONTRACTOR TO NEW HAMPSHIRE FISH AND GAME DEPARTMENT NONGAME AND ENDANGERED WILDLIFE ENVIRONMENTAL REVIEW COORDINATE WITH UTILITY COMPANIES TO FIELD LOCATE EXISTING UTILITIES. CONTRACTOR TO CONDUCT TEST PROGRAM BY PHONE AT 603-271-2461 AND BY EMAIL AT NHFGreview@wildlife.nh.gov. EMAIL SUBJECT LINE: PITS, AS NEEDED, TO LOCATE EXISTING UTILITIES. ALL LOCATION WORK TO BE CONDUCTED PRIOR TO NHB22-3503, HABITAT ASSESSMENT FOR SHEA CONCRETE AOT PERMIT, WILDLIFE SPECIES OBSERVATION CONSTRUCTION AND COORDINATED WITH THE ENGINEER. 2. PHOTOGRAPHS OF THE OBSERVED SPECIES SPECIES AND NEARBY ELEMENTS OF HABITAT OR AREAS OF LAND 2. THIS PROJECT IS SUBJECT TO THE CONDITIONS OF THE 2022 EPA NPDES CONSTRUCTION GENERAL PERMIT FOR DISTURBANCE SHALL BE PROVIDED TO NHF&G IN DIGITAL FORMAT AT THE ABOVE EMAIL ADDRESS FOR NEW HAMPSHIRE (CGP). THE CONTRACTOR SHALL BE RESPONSIBLE FOR ENFORCING ALL ELEMENTS OF THE VERIFICATION AS FEASIBLE. CGP AND THE PROJECT SPECIFIC STORMWATER POLLUTION PREVENTION PLAN (SWPPP). A NOTICE OF INTENT MUST BE FILED WITH THE EPA A MINIMUM OF 14 DAYS PRIOR TO THE START OF AND EARTH DISTURBING 3. IN THE EVENT A THREATENED OR ENDANGERED SPECIES IS OBSERVED ON THE PROJECT SITE DURING THE ACTIVITIES ONSITE. TERM OF THE PERMIT, THE SPECIES SHALL NOT BE DISTURBED, HANDLED, OR HARMED IN ANY WAY PRIOR 3. APPROPRIATE EROSION AND SEDIMENT CONTROL MEASURES SHALL BE INSTALLED PRIOR TO SOIL DISTURBANCE. TO CONSULTATION TO NHFG AND IMPLEMENTATION OF CORRECTIVE ACTIONS RECOMMENDED BY NHF&G, IF RUNOFF MUST BE DIRECTED TO TEMPORARY PRACTICES UNTIL STORMWATER BMPS ARE STABILIZED. ALL ANY, TO ASSURE THE PROJECT DOES NOT APPRECIABLY JEOPRARDIZE THE CONTINUED EXISTENCE OF STORMWATER PONDS, INFILTRATION BASINS, AND SWALES MUST BE STABILIZED PRIOR TO DIRECTING RUNOFF THREATENED AND ENDANGERED SPECIES AS DEFINED IN FIS 1002.04. TO THEM. 4. THE NHFG INCLUDING ITS EMPLYEES AND AUTHORIZED AGENTS, SHALL HAVE ACCESS TO THE PROPERTY 4. LIMIT THE LENGTH OF EXPOSURE OF UNSTABILIZED SOIL TO 45 DAYS OR LESS. DURING THE TERM OF THE PERMIT. 5. MEASURES SHALL BE TAKEN TO CONTROL EROSION WITHIN THE PROJECT AREA. SEDIMENT IN RUNOFF WATER SHALL BE TRAPPED AND RETAINED WITHIN THE PROJECT AREA. NEW HAMPSHIRE FISH AND GAME AND AOT PERMIT CONDITIONS (ENV-WQ 1503.33) - WILDLIFE PROTECTION NOTES: 6. MINIMIZE TOTAL AREA OF DISTURBANCE AND PROTECT NATURAL FEATURES AND SOIL. LIMIT THE AREA OF DISTURBANCE TO LESS THAN 5 ACRES AS ANYTIME. 1. BLANDINGS'S TURTLE (STATE ENDANGERED) AND SPOTTED TURTLE (STATE THREATENED) OCCUR WITHIN THE 7. THE CONTRACTOR SHALL SEQUENCE ALL ACTIVITIES TO MINIMIZE SIMULTANEOUS AREAS OF DISTURBANCE. PROJECT AREA. ALL OPERATORS AND PERSONNEL WORKING ON OR ENTERING THE SITE SHALL BE MADE MASS CLEARING AND GRADING OF THE ENTIRE SITE SHALL BE AVOIDED. AWARE OF THE POTENTIAL PRESENCE OF THESE SPECIES AND SHALL BE PROVIDED FLYERS THAT HELP IDENTIFY THESE SPECIES, ALONG WITH NHFG CONTACT INFORMATION. 8. MINIMIZE SOIL EROSION AND CONTROL SEDIMENTATION DURING CONSTRUCTION. 9. DIVERT UNCONTAMINATED WATER AROUND DISTURBED AREAS. 2. RARE SPECIES INFORMATION (E.G. IDENTIFICATION, OBSERVATION AND REPORTING OF OBSERVATIONS, WHEN TO CONTACT NHFG IMMEDIATELY AND NHFG CONTACT INFORMATION) SHALL BE COMMUNICATED DURING MORNING 10. INSTALL AND MAINTAIN ALL EROSION AND SEDIMENT CONTROL MEASURES IN ACCORDANCE WITH THE TAILGATE MEETINGS PRIOR TO WORK COMMENCEMENT DURING THE CONSTRUCTION PHASE OF THE PROJECT. MANUFACTURER'S SPECIFICATIONS AND GOOD ENGINEERING PRACTICES AND IN ACCORDANCE WITH THE 2022 SEE PLAN SHEET C-100. INCLUDE ATTACHED FLYERS TO PLAN SHEET SET. EPA NPDES CONSTRUCTION GENERAL PERMIT FOR NEW HAMPSHIRE. EROSION CONTROL PRACTICES ARE TO BE INSPECTED WEEKLY AND AFTER 0.5" OF RAINFALL. 3. TURTLES MAY BE ATTRACTED TO DISTURBED GROUND DURING NESTING SEASON (MAY 15TH - JUNE 30TH). ALL TURTLE SPECIES NESTS ARE PROTECTED BY NH LAWS. IF A NEST IS OBSERVED OR SUSPECTED, OPERATORS 11. PROTECT AND MANAGE ON AND OFF-SITE MATERIAL STORAGE AREAS (OVERBURDEN AND STOCKPILES OF DIRT, SHALL CONTACT MELISSA WINTERS (603-479-1129) OR JOSH MEGYESY (978-578-0802) AT NHFG BORROW AREAS, OR OTHER AREAS USED SOLELY BY THE PERMITTED PROJECT ARE CONSIDERED A PART OF IMMEDIATELY FOR FURTHER CONSULTATION THE PROJECT) 12. COMPLY WITH APPLICABLE FEDERAL, STATE AND LOCAL LAWS AND REGULATIONS INCLUDING WASTE DISPOSAL, 4. AREA DRAINS LOCATED WITHIN THE PROPOSED GRASS SWALES SHALL UTILIZE CAST IRON BEEHIVE FRAMES SANITARY OR SEWER REGULATIONS, AND AIR QUALITY REQUIREMENTS, INCLUDING DUST CONTROL. AND GRATES, MODEL R2510-A, BY NEENAH, TO MITIGATE THE POTENTIAL OF WILDLIFE ENTRAPMENT IN THE STORM WATER MANAGEMENT SYSTEM 13. SEDIMENT SHALL BE REMOVED ONCE THE VOLUME REACHES HALF THE HEIGHT OF THE EROSION CONTROL DEVICE. SEDIMENT SHALL BE REMOVED BELOW PRIOR TO REACHING THE LOAD-BEARING CAPACITY OF THE SILT 5. A 100 FOOT NO CUT, NO DISTURB BUFFER SHALL BE MAINTAINED AROUND ALL WETLANDS ON-SITE, WITH THE FENCE WHICH MAY BE LOWER THAN HALF THE HEIGHT. EXCEPTION OF THE PROPOSED DISTURBANCES, AS DEPICTED ON THE PLAN OF REFERENCE. PLACARDS MARKING THESE AREAS AS "PROTECTED HABITAT- NO CUTTING/ NO DISTURBANCE" SHALL BE PLACED EVERY 14. SOIL STOCKPILE SIDE SLOPES SHALL NOT BE GREATER THAN 2H: IV. ALL STOCKPILES SHALL BE SURROUNDED BY SEDIMENT CONTROLS. 100 FEET ALONG THE BUFFER BOUNDARY. SEE PLAN SHEET C-101. THE 100-FT NO CUT, NO DISTURB BUFFER AND PLACARDS SHALL BE MAINTAINED AND CONSERVED IN PERPETUITY IN ACCORDANCE WITH FIS 15. A TRACKING PAD OR OTHER APPROVED STABILIZATION METHOD SHALL BE CONSTRUCTED AT ALL 1003.02 (E). CONSTRUCTION ENTRANCE/EXIT POINTS OF THE SITE TO REDUCE THE AMOUNT OF SOIL CARRIED ONTO ROADWAYS AND OFF THE SITE. 6. A SPLIT RAIL FENCE SHALL BE INSTALLED ALONG THE WESTERN EDGE OF THE PROPOSED DISTURBED AREAS TO SERVE AS A PHYSICAL BARRIER TO UNINTENTIONAL FUTURE ENCROACHMENT ON THE WETLAND BUFFER. 16. PERMANENT SEEDING SHALL BE UNDERTAKEN IN THE SPRING FROM MARCH THROUGH MAY, AND IN LATE SUMMER AND EARLY FALL FROM AUGUST TO OCTOBER 15. DURING THE PEAK SUMMER MONTHS AND IN THE 7. ALL MANUFACTURED EROSION AND SEDIMENT CONTROL PRODUCTS, WITH THE EXCEPTION OF TURF FALL AFTER OCTOBER 15. WHEN SEEDING IS FOUND TO BE IMPRACTICAL. APPROPRIATE TEMPORARY REINFORCEMENT MATS, UTILIZED FOR, BUT NOT LIMITED TO, SLOPE PROTECTION, RUNOFF DIVERSION, SLOPE STABILIZATION SHALL BE APPLIED. PERMANENT SEEDING MAY BE UNDERTAKEN DURING THE SUMMER IF PLANS PROVIDE FOR ADEQUATE MULCHING AND WATERING. INTERRUPTION, PERIMETER CONTROL, INLET PROTECTION, CHECK DAMS, AND SEDIMENT TRAPS SHALL NOT CONTAIN PLASTIC, OR MULTIFILAMENT OR MONOFILAMENT POLYPROPYLENE NETTING OR MESH WITH AN 17. ALL DITCHES OR SWALES WHICH DO NOT EXHIBIT A MINIMUM OF 85% VEGETATIVE GROWTH BY OCTOBER 15, OR OPENING SIZE OF GREATER THAN 1/8 INCHES. WHICH ARE DISTURBED AFTER OCTOBER 15 SHALL BE STABILIZED BY SEEDING AND INSTALLING EROSION CONTROL BLANKETS ON SLOPES GREATER THAN 3:1, AND SEEDING AND PLACING 3 TO 4 TONS OF MULCH 8. ALL OBSERVATIONS OF THREATENED OR ENDANGERED SPECIES ON THE PROJECT SITE SHALL BE REPORTED PER ACRE, SECURED WITH ANCHORED NETTING, ELSEWHERE. THE INSTALLATION OF EROSION CONTROL BLANKETS OR MULCH AND NETTING SHALL NOT OCCUR OVER ACCUMULATED SNOW OR ON FROZEN GROUND IMMEDIATELY TO THE NHFG NONGAME AND ENDANGERED WILDLIFE ENVIRONMENTAL REVIEW PROGRAM BY PHONE AT 603-271-2461 AND BY EMAIL AT NHFGREVIEW@WILDLIFE.NH.GOV, WITH THE EMAIL SUBJECT LINE AND SHALL BE COMPLETED IN ADVANCE OF THAW OR SPRING MELT EVENTS. CONTAINING THE NHB DATACHECK TOOL RESULTS LETTER ASSIGNED NUMBER. THE PROJECT NAME. AND THE 18. ALL DITCHES OR SWALES WHICH DO NOT EXHIBIT A MINIMUM OF 85 PERCENT VEGETATIVE GROWTH BY OCTOBER 15, OR WHICH ARE DISTURBED AFTER OCTOBER 15, SHALL BE STABILIZED TEMPORARILY WITH STONE TERM WILDLIFE SPECIES OBSERVATION. OR EROSION CONTROL BLANKETS APPROPRIATE FOR THE DESIGN FLOW CONDITIONS. 9. PHOTOGRAPHS OF THE OBSERVED SPECIES AND NEARBY ELEMENTS OF HABITAT OR AREAS OF LAND DISTURBANCE SHALL BE PROVIDED TO NHFG IN DIGITAL FORMAT AT THE ABOVE EMAIL ADDRESS FOR 19. AFTER OCTOBER 15. INCOMPLETE PARKING AREAS WHERE ACTIVE CONSTRUCTION HAS STOPPED FOR THE VERIFICATION, AS FEASIBLE. WINTER SHALL BE PROTECTED WITH A MINIMUM 3 INCH LAYER OF BASE COURSE GRAVELS (NHDOT ITEM 304.1 OR 304.2). 10. IN THE EVENT A THREATENED OR ENDANGERED SPECIES IS OBSERVED ON THE PROJECT SITE DURING THE TERM OF THE PERMIT, THE SPECIES SHALL NOT BE DISTURBED, HANDLED, OR HARMED IN ANY WAY PRIOR TO 20. TEMPORARY SEDIMENT TRAPPING DEVICES MUST NOT BE REMOVED UNTIL PERMANENT STABILIZATION IS CONSULTATION WITH NHFG AND IMPLEMENTATION OF CORRECTIVE ACTIONS RECOMMENDED BY NHFG. ESTABLISHED IN ALL CONTRIBUTORY DRAINAGE AREAS. 11. NHFG, INCLUDING ITS EMPLOYEES AND AUTHORIZED AGENTS, SHALL HAVE ACCESS TO THE PROPERTY DURING 21. CUT AND FILL SLOPES MUST BE STABILIZED WITHIN 72 HOURS OF ACHIEVING FINAL GRADE. THE TERM OF THE PERMIT. 22. ROADWAYS AND PARKING AREAS MUST BE STABILIZED WITHIN 72 HOURS OF ACHIEVING FINAL GRADE. 23. STABILIZED IS DEFINED AS; A MINIMUM OF 85% OF VEGETATIVE COVER HAS BEEN ESTABLISHED: • A MINIMUM OF 3 INCHES OF NON-EROSIVE MATERIAL SUCH AS STONE OR RIPRAP HAS BEEN INSTALLED; EROSION CONTROL BLANKETS HAVE BEEN INSTALLED IN ACCORDANCE WITH ENV-WQ 1506.03.
IN AREAS TO BE PAVED, BASE COURSE GRAVELS MEETING THE REQUIREMENTS OF NHDOT STANDARD FOR ROAD AND BRIDGE CONSTRUCTION, 2016, ITEM 304.2 HAVE BEEN INSTALLED. 23. ALL TEMPORARY EROSION AND SEDIMENT CONTROL MEASURES SHALL BE REMOVED AFTER FINAL SITE STABILIZATION DISTURBED SOIL AREAS RESULTING FROM THE REMOVAL OF TEMPORARY MEASURES SHALL BE PERMANENTLY STABILIZED WITHIN 30 DAYS OF REMOVAL. 24. DUST SHALL BE CONTROLLED AT THE SITE. 25. ALL PREVIOUSLY DISTURBED LAND SHALL BE STABILIZED BY APPROVED METHODS AFTER 14 DAYS IF LEFT

- UNDISTURBED, THIS INCLUDES STOCKPILES, CONSTRUCTION ENTRANCES, GRADED AREAS AND OTHER CONSTRUCTION ACTIVITY RELATED CLEARING.
- 26. IF WORK IS HALTED OVER WINTER MONTHS THE CONTRACTOR SHALL BE RESPONSIBLE FOR STABILIZING THE AREA THROUGH GROUND COVER PRACTICES.
- 27. THERE SHALL BE NO PLASTIC, OR MULTI-FILAMENT OR MONOFILAMENT POLYPROPYLENE NETTING OR MESH WITH AN OPENING SIZE OF GREATER THAN  $\frac{1}{6}$  INCHES MATERIAL UTILIZED. (NOT APPLICABLE TO TURF REINFORCEMENT MATS.)
- 28. TURF REINFORCEMENT MATS SHALL BE COVERED WITH SOIL TO PREVENT EXPOSURE OF THE MATS TO THE SURFACE