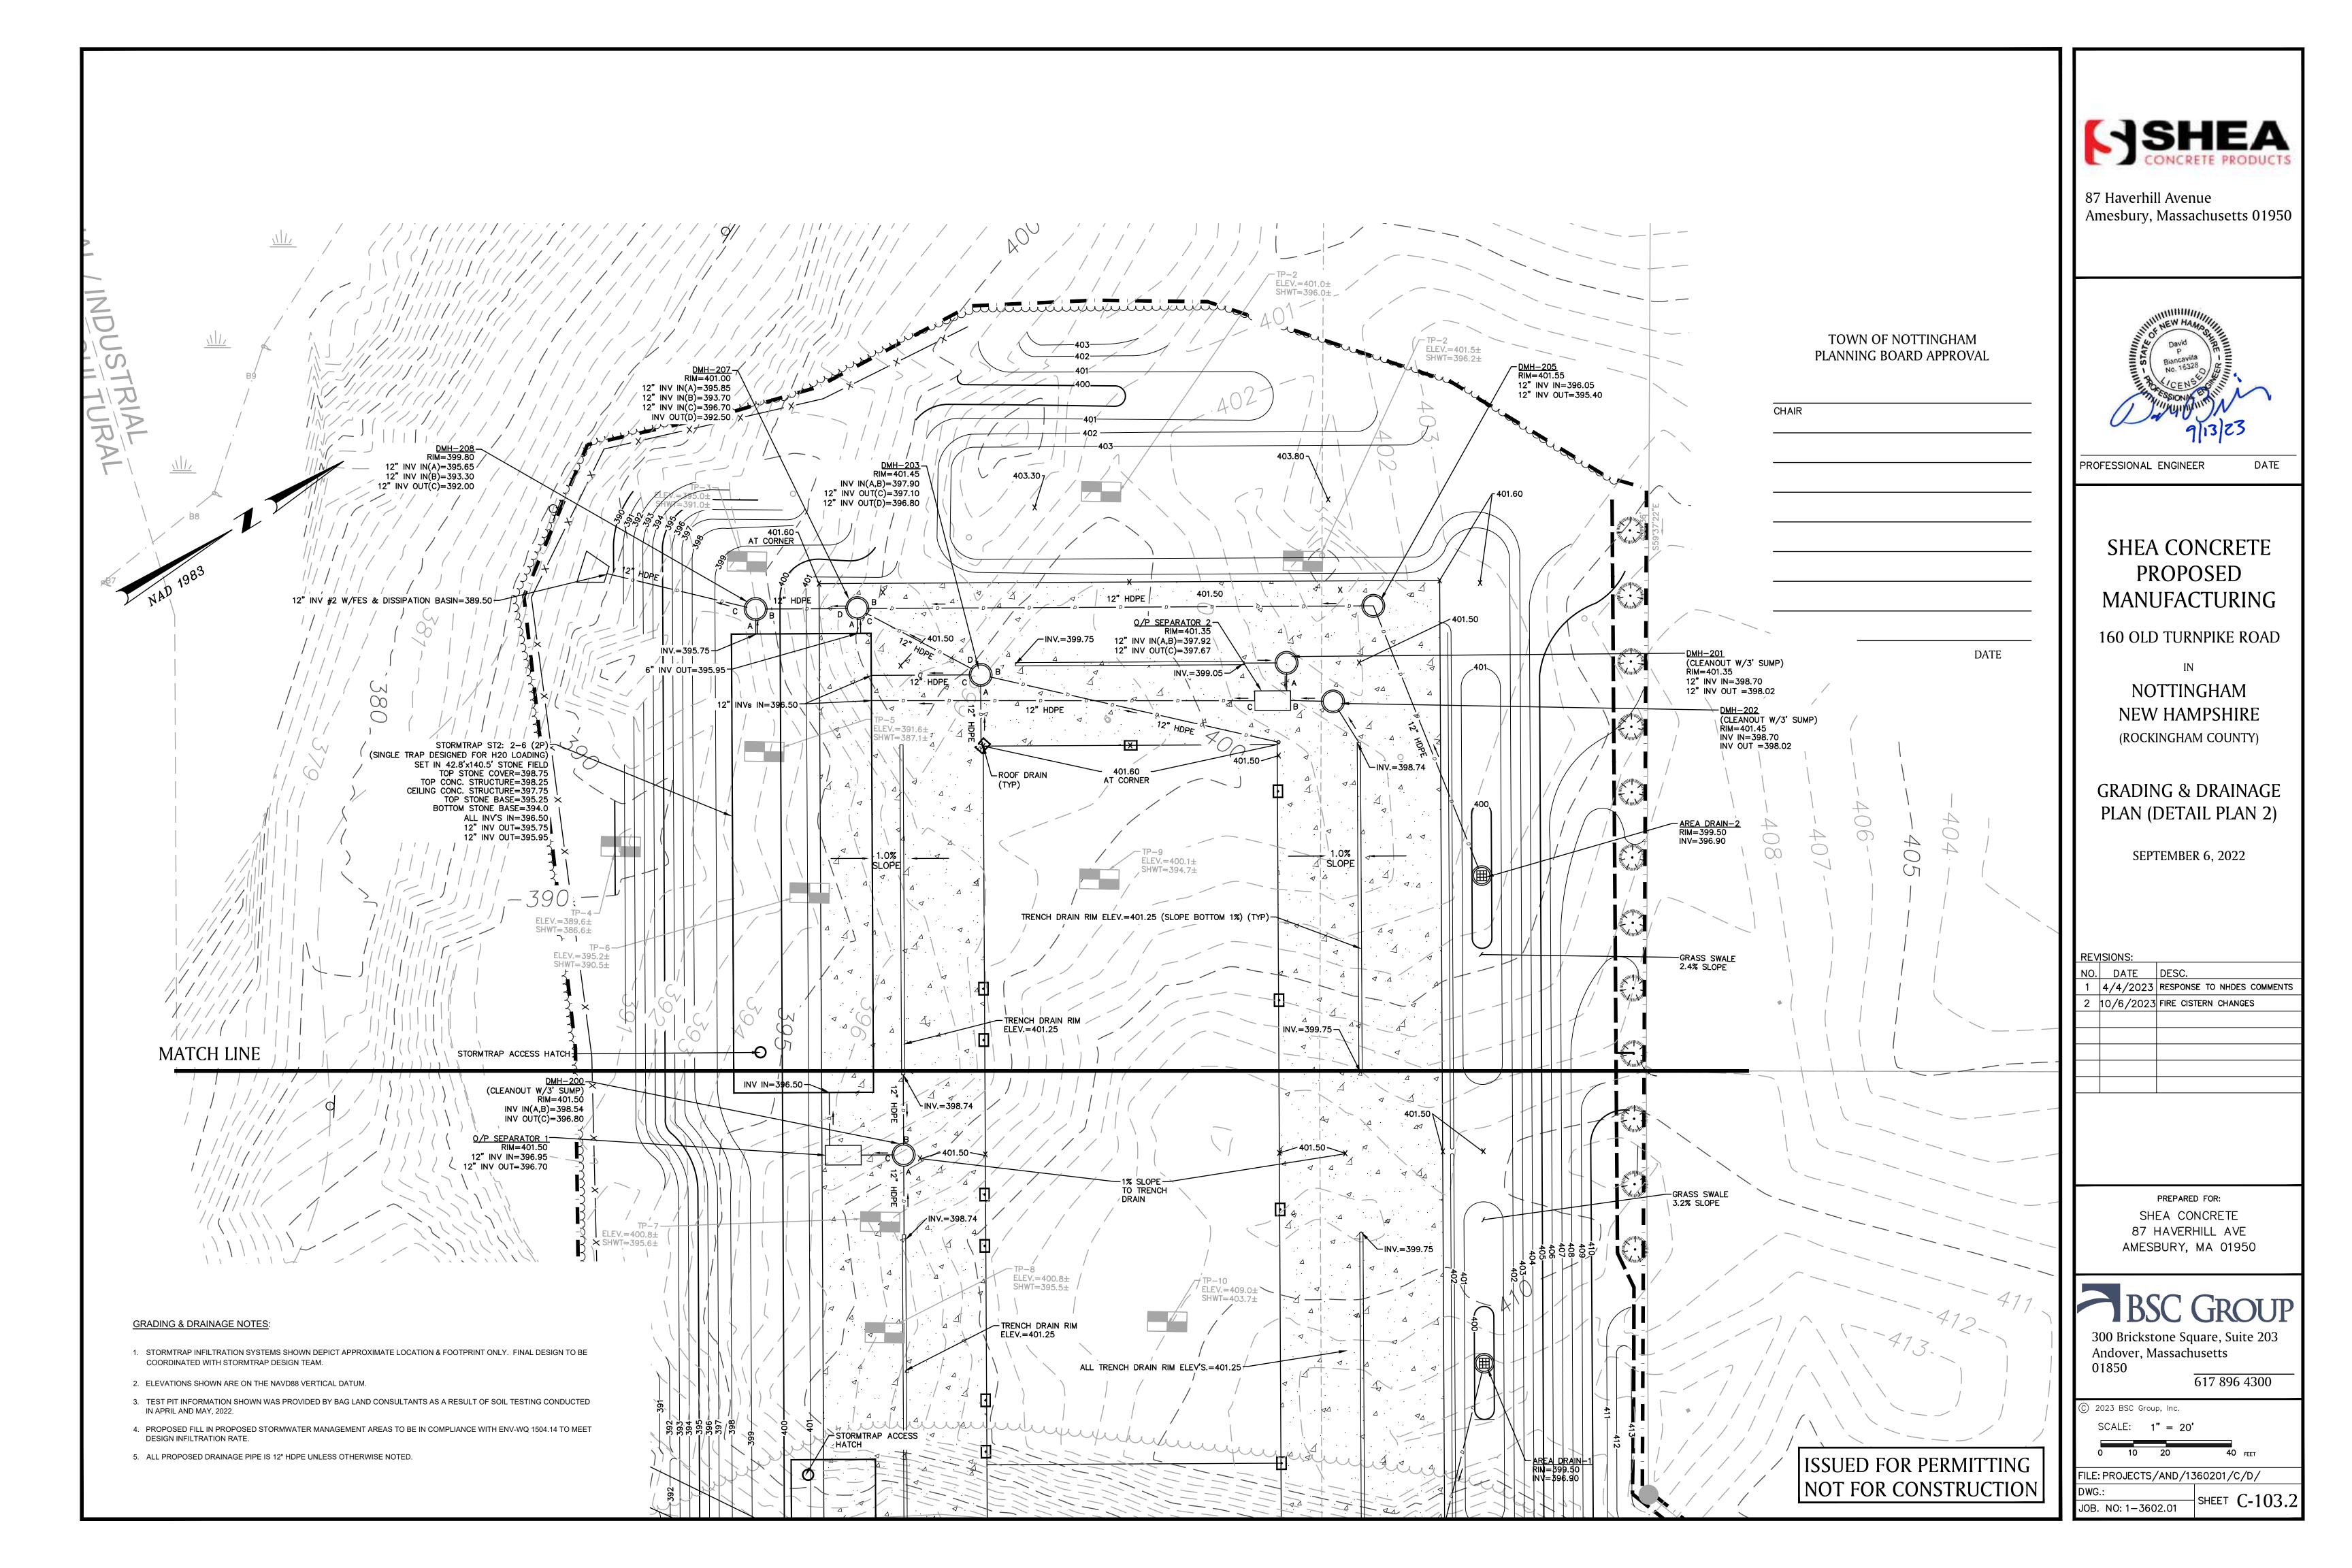

|                                               | CONCRETE PRODUCTS                                      |
|-----------------------------------------------|--------------------------------------------------------|
|                                               | 87 Haverhill Avenue                                    |
|                                               | Amesbury, Massachusetts 01950                          |
|                                               |                                                        |
| GRASS SWALE<br>3.2% SLOPE                     |                                                        |
|                                               | STITUTION NEW HAMS OF                                  |
| TOWN OF NOTTINGHAM<br>PLANNING BOARD APPROVAL | David<br>Biancavilla<br>No. 16328                      |
|                                               | No. 16328<br>NO. 16328<br>CENSE                        |
| CHAIR                                         | Day wind with the                                      |
|                                               | 9/13/25                                                |
|                                               | PROFESSIONAL ENGINEER DATE                             |
|                                               |                                                        |
|                                               | SHEA CONCRETE                                          |
|                                               | PROPOSED                                               |
|                                               | MANUFACTURING                                          |
|                                               | 160 OLD TURNPIKE ROAD                                  |
| DATE                                          | IN                                                     |
|                                               | NOTTINGHAM                                             |
|                                               | NEW HAMPSHIRE<br>(ROCKINGHAM COUNTY)                   |
| ffff / Dunne.                                 |                                                        |
|                                               | GRADING & DRAINAGE                                     |
|                                               | PLAN (DETAIL PLAN 1)                                   |
|                                               | SEPTEMBER 6, 2022                                      |
|                                               |                                                        |
|                                               |                                                        |
|                                               | REVISIONS:                                             |
|                                               | NO.DATEDESC.14/4/2023RESPONSE TO NHDES COMMENTS        |
|                                               | 2 10/6/2023 FIRE CISTERN CHANGES                       |
| war war                                       |                                                        |
| hot work                                      |                                                        |
| hose hose                                     |                                                        |
|                                               |                                                        |
|                                               |                                                        |
|                                               | PREPARED FOR:<br>SHEA CONCRETE                         |
|                                               | 87 HAVERHILL AVE<br>AMESBURY, MA 01950                 |
|                                               |                                                        |
|                                               | BSC GROUP                                              |
|                                               | 300 Brickstone Square, Suite 203                       |
|                                               | Andover, Massachusetts<br>01850                        |
|                                               | 617 896 4300<br>© 2023 BSC Group, Inc.                 |
| X X                                           | (c) 2023 BSC Group, Inc.<br>SCALE: $1'' = 20'$         |
| ISSUED FOR PERMITTING                         | 0 10 20 40 FEET                                        |
| NOT FOR CONSTRUCTION                          | FILE: PROJECTS/AND/1360201/C/D/<br>DWG.: SHEET C-103.1 |
|                                               | JOB. NO: 1-3602.01                                     |