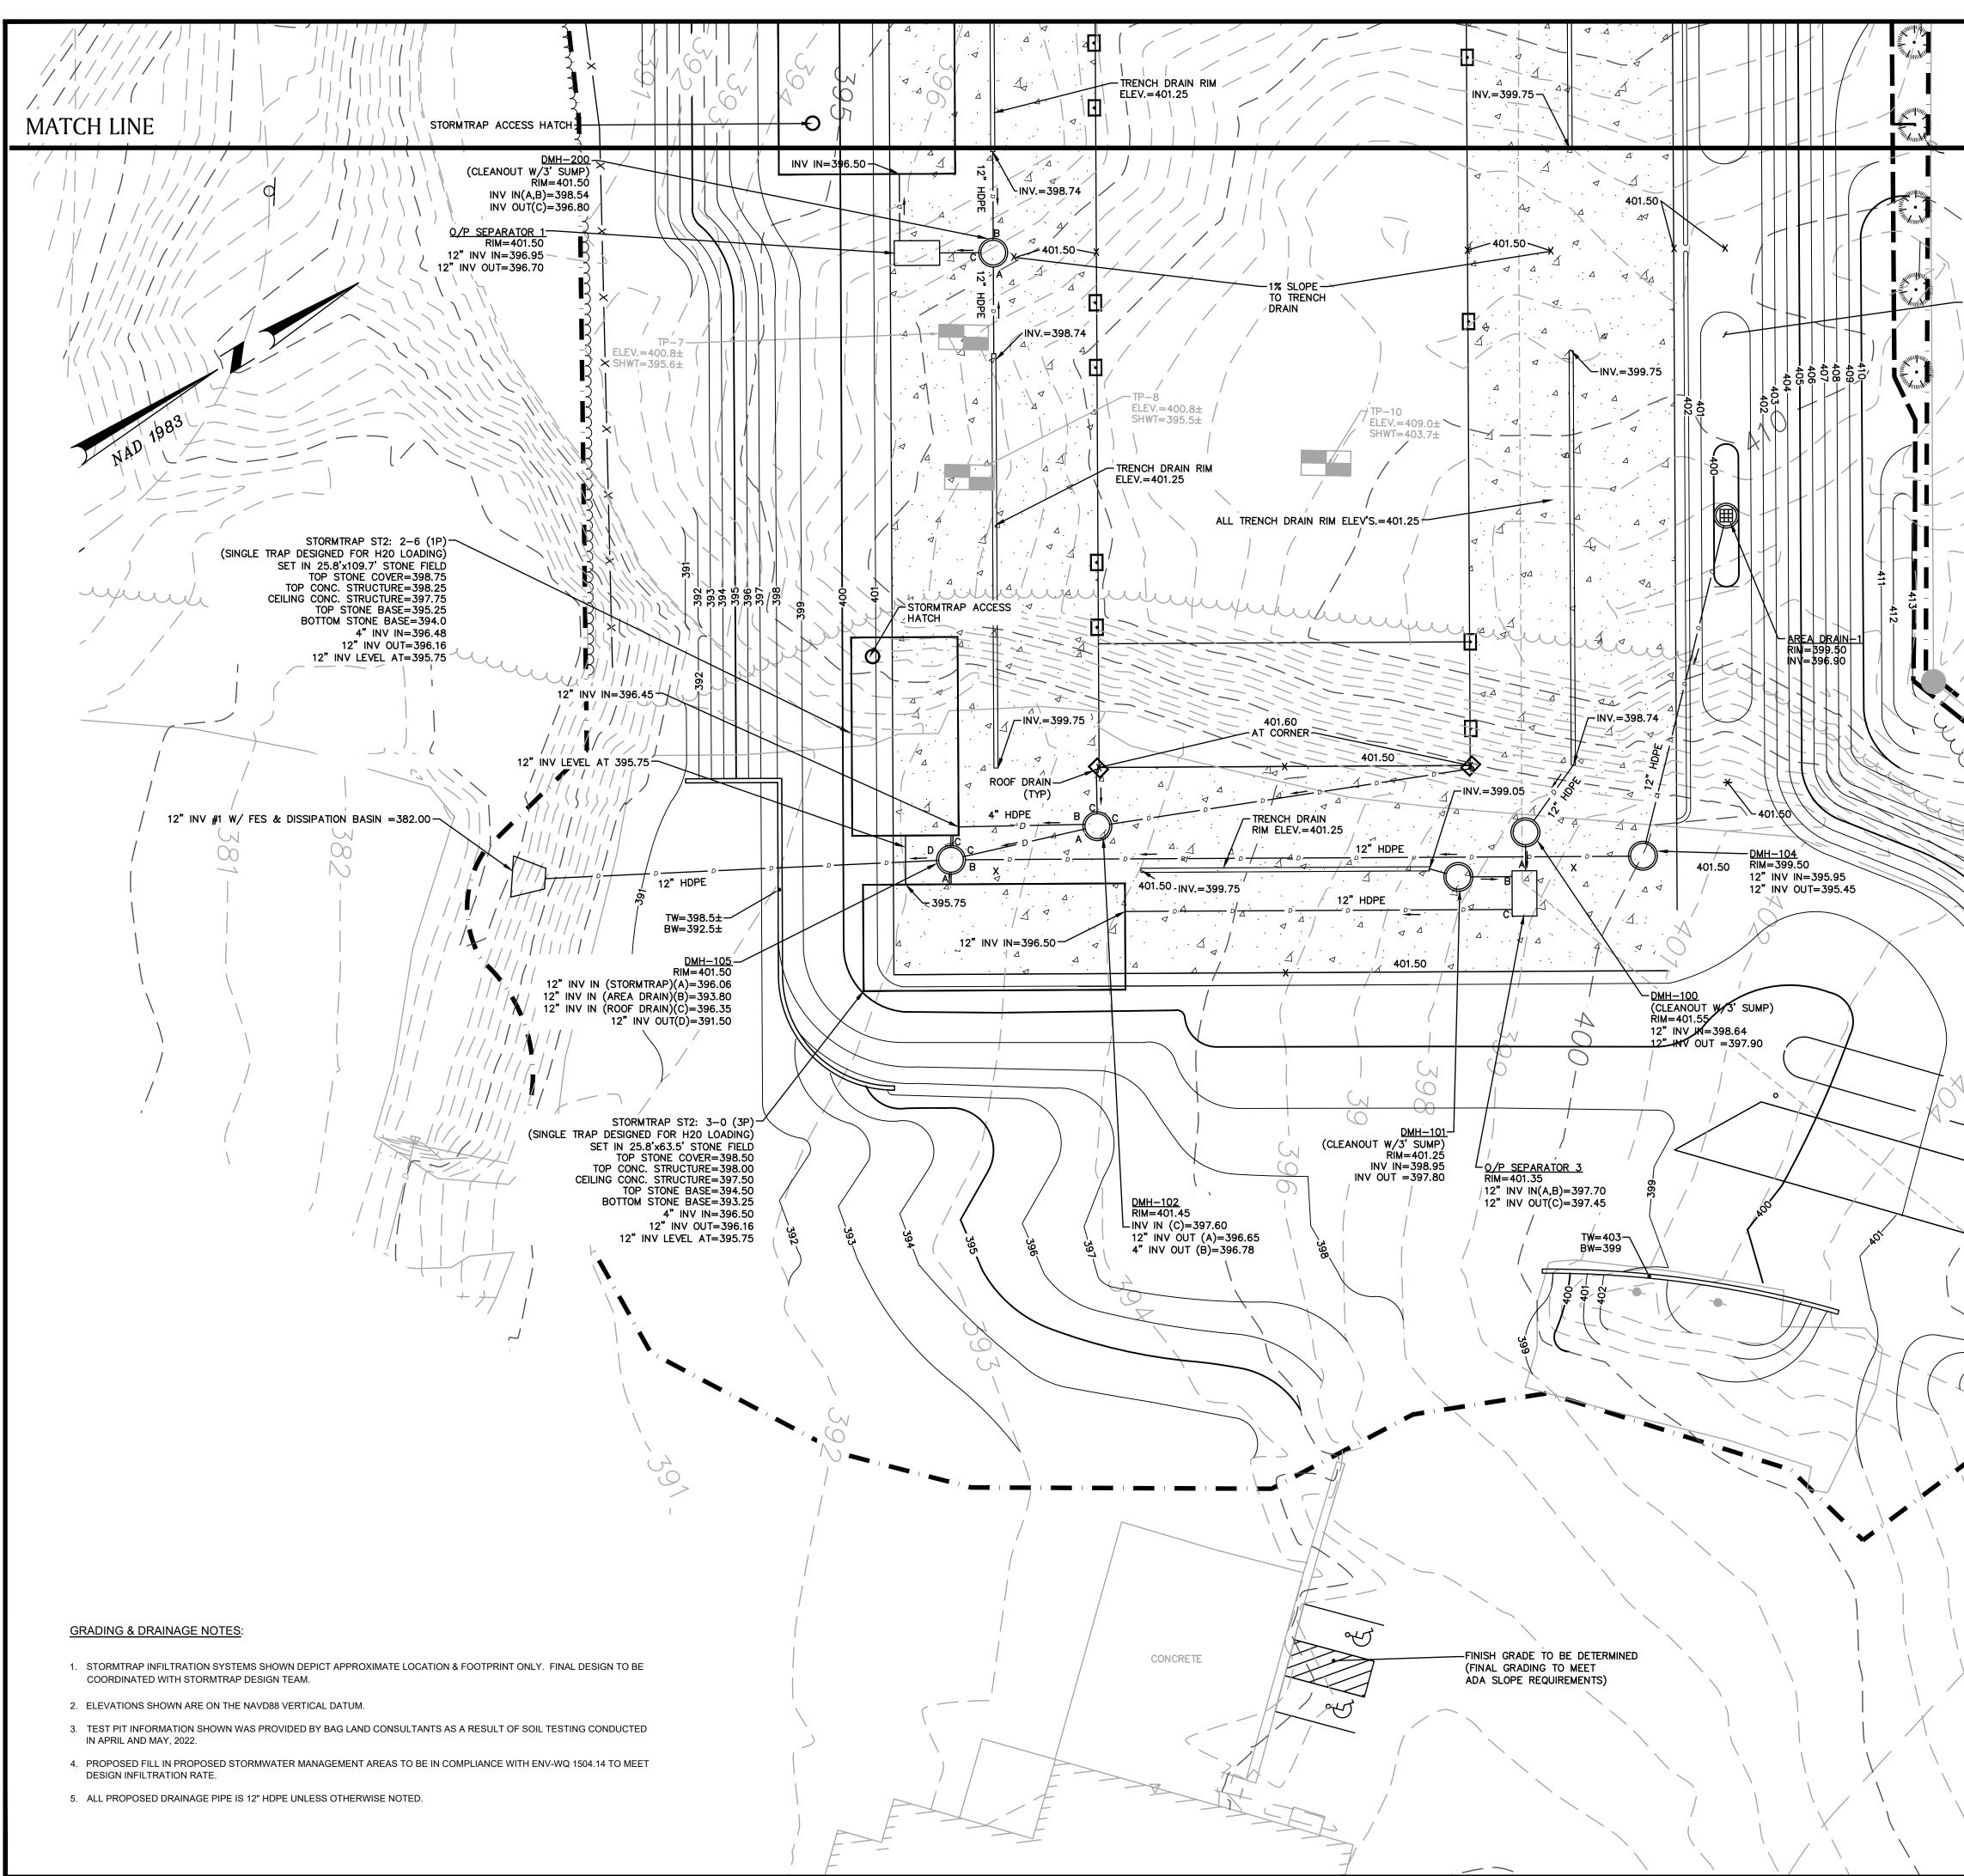

|                                               | CONCRETE PRODUCTS                                      |
|-----------------------------------------------|--------------------------------------------------------|
|                                               | 87 Haverhill Avenue                                    |
|                                               | Amesbury, Massachusetts 01950                          |
|                                               |                                                        |
| GRASS SWALE<br>3.2% SLOPE                     |                                                        |
|                                               | STITUTION NEW HAMS OF                                  |
| TOWN OF NOTTINGHAM<br>PLANNING BOARD APPROVAL | David<br>Biancavilla<br>No. 16328                      |
|                                               | No. 16328<br>NO. 16328<br>CENSE                        |
| CHAIR                                         | Day wind with the                                      |
|                                               | 9/13/25                                                |
|                                               | PROFESSIONAL ENGINEER DATE                             |
|                                               |                                                        |
|                                               | SHEA CONCRETE                                          |
|                                               | PROPOSED                                               |
|                                               | MANUFACTURING                                          |
|                                               | 160 OLD TURNPIKE ROAD                                  |
| DATE                                          | IN                                                     |
|                                               | NOTTINGHAM                                             |
|                                               | NEW HAMPSHIRE<br>(ROCKINGHAM COUNTY)                   |
| ffff / Dunne.                                 |                                                        |
|                                               | GRADING & DRAINAGE                                     |
|                                               | PLAN (DETAIL PLAN 1)                                   |
|                                               | SEPTEMBER 6, 2022                                      |
|                                               |                                                        |
|                                               |                                                        |
|                                               | REVISIONS:                                             |
|                                               | NO.DATEDESC.14/4/2023RESPONSE TO NHDES COMMENTS        |
|                                               | 2 10/6/2023 FIRE CISTERN CHANGES                       |
| war war                                       |                                                        |
| hot work                                      |                                                        |
| hose hose                                     |                                                        |
|                                               |                                                        |
|                                               |                                                        |
|                                               | PREPARED FOR:<br>SHEA CONCRETE                         |
|                                               | 87 HAVERHILL AVE<br>AMESBURY, MA 01950                 |
|                                               |                                                        |
|                                               | BSC GROUP                                              |
|                                               | 300 Brickstone Square, Suite 203                       |
|                                               | Andover, Massachusetts<br>01850                        |
|                                               | 617 896 4300<br>© 2023 BSC Group, Inc.                 |
| X X                                           | (c) 2023 BSC Group, Inc.<br>SCALE: $1'' = 20'$         |
| ISSUED FOR PERMITTING                         | 0 10 20 40 FEET                                        |
| NOT FOR CONSTRUCTION                          | FILE: PROJECTS/AND/1360201/C/D/<br>DWG.: SHEET C-103.1 |
|                                               | JOB. NO: 1-3602.01                                     |