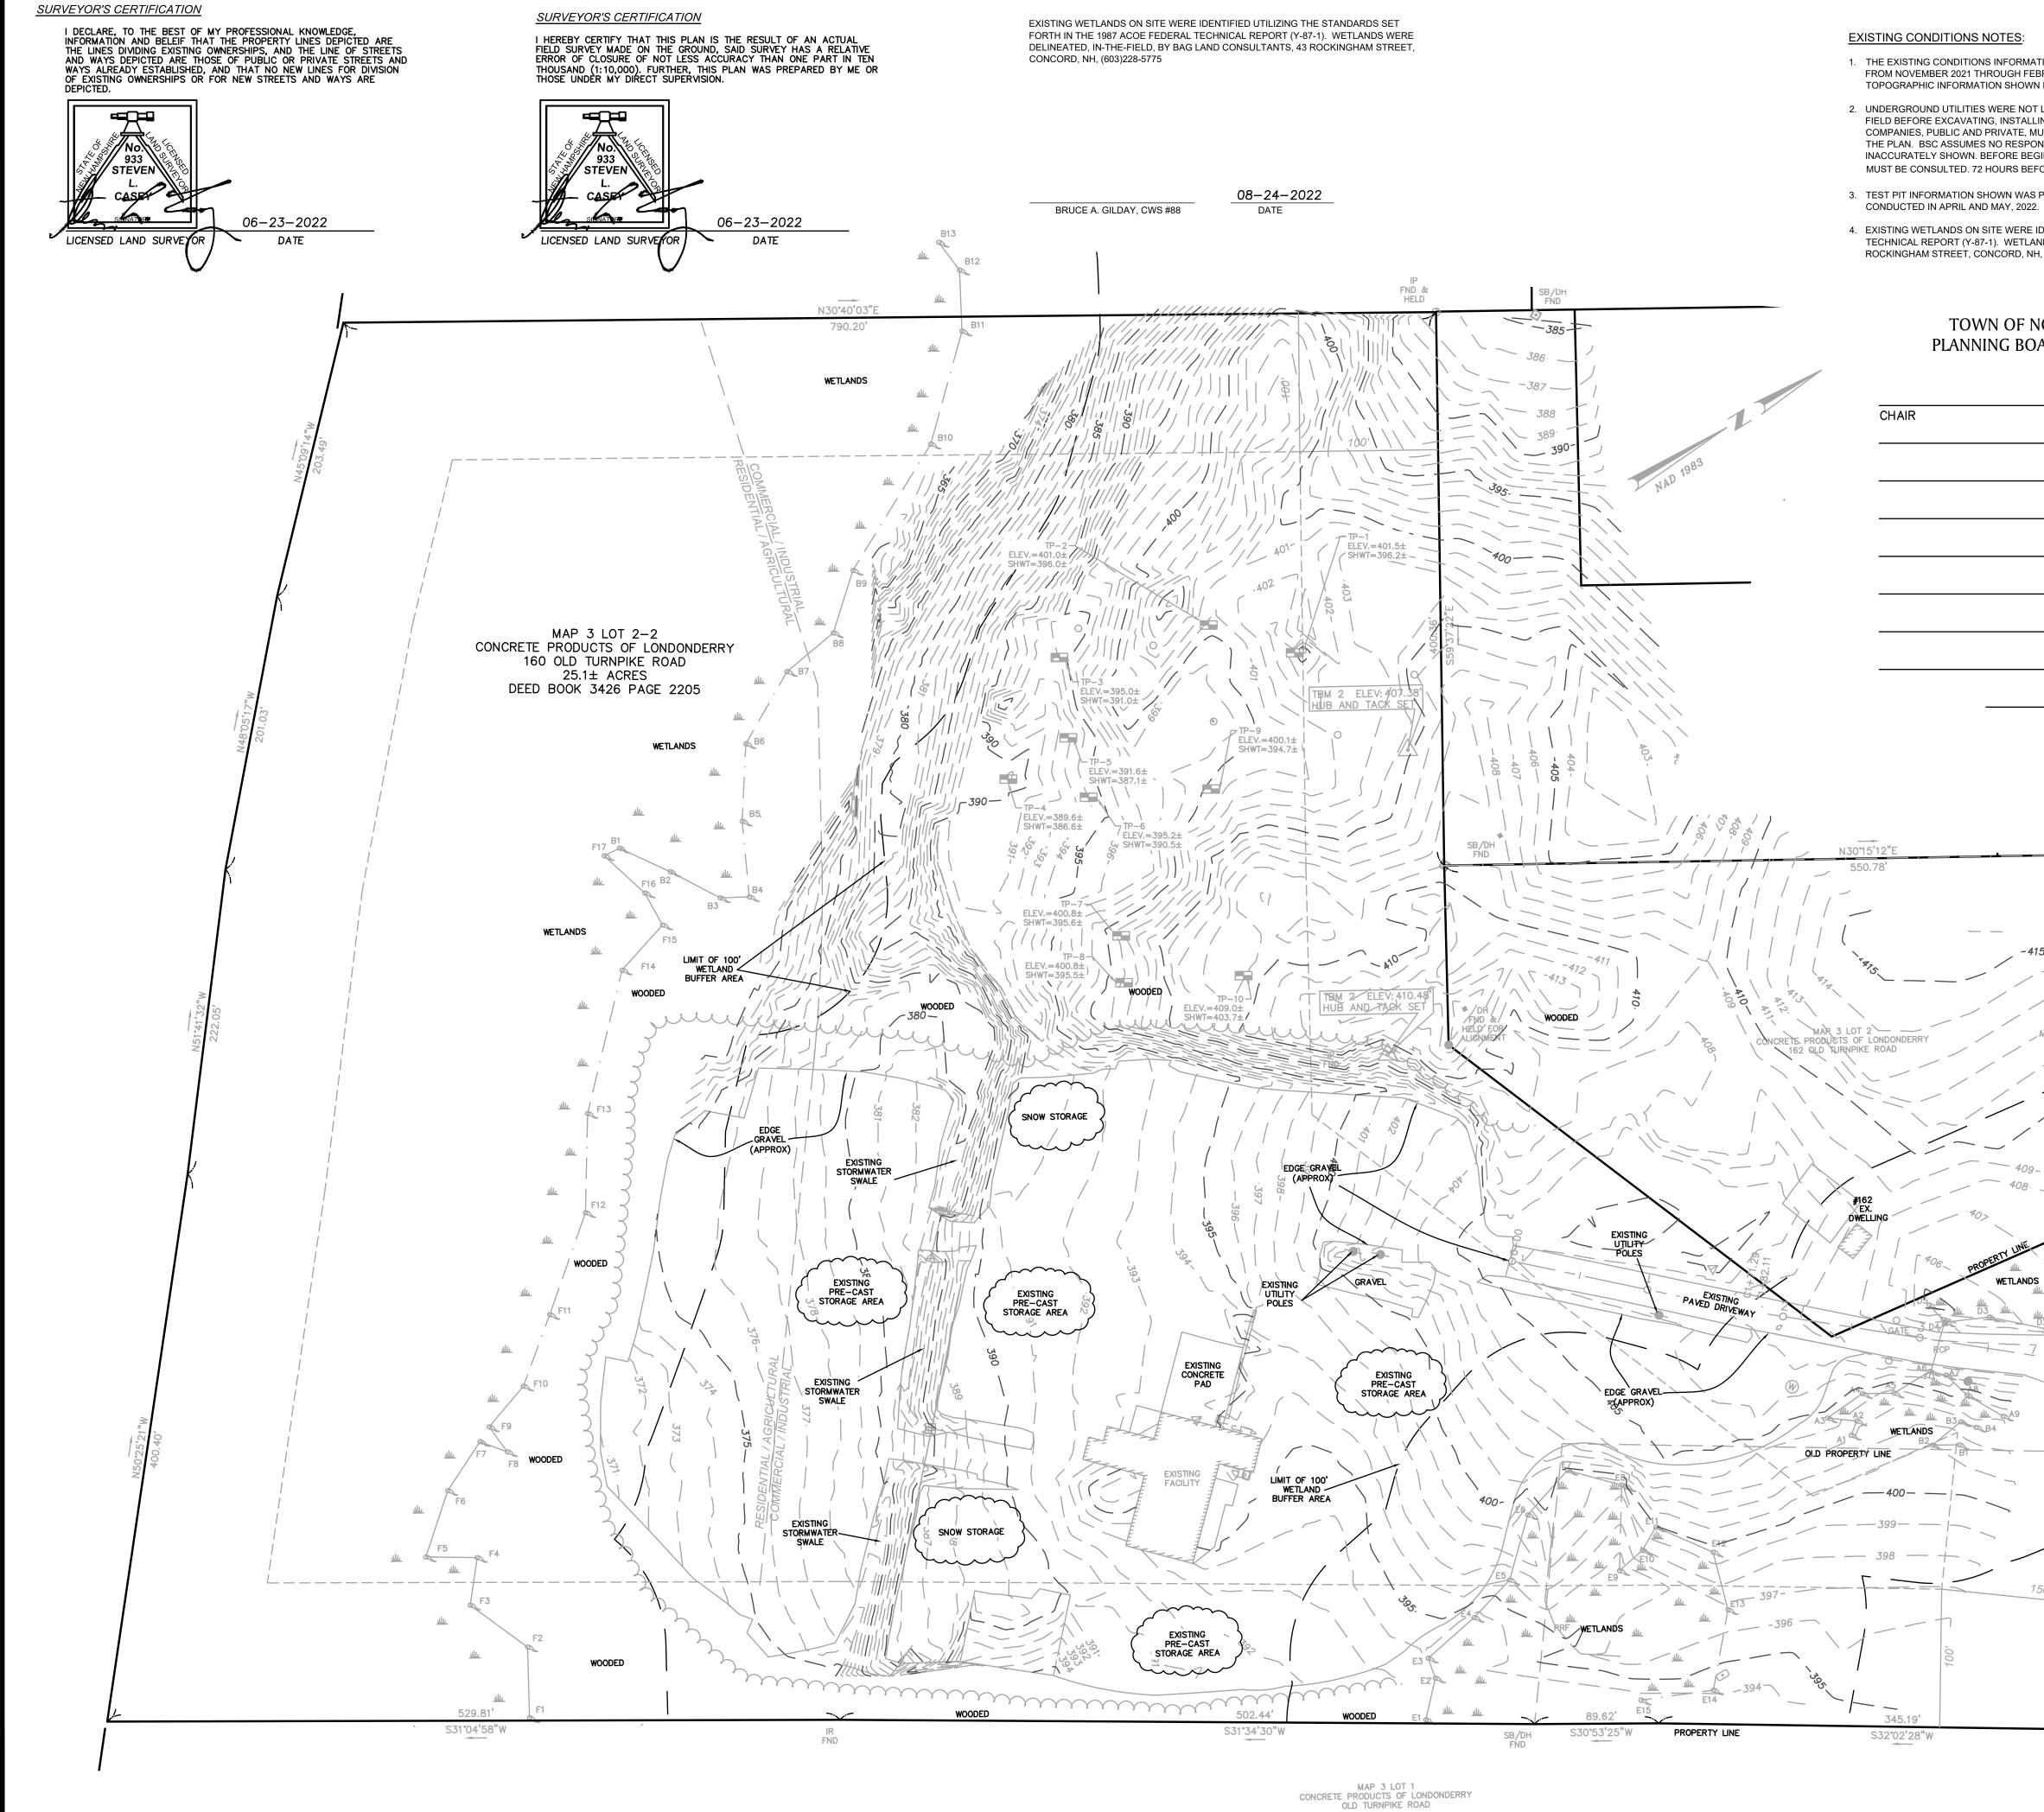

## **ISSUED FOR PERMITTING** NOT FOR CONSTRUCTION

1. THE EXISTING CONDITIONS INFORMATION SHOWN WAS COMPILED FROM AN ON THE GROUND SURVEY BY BSC GROUP FROM NOVEMBER 2021 THROUGH FEBRUARY, 2022, INFORMATION PROVIDED BY THE APPLICANT AND AERIAL IMAGERY. TOPOGRAPHIC INFORMATION SHOWN IS ON THE NAVD88 VERTICAL DATUM.

2. UNDERGROUND UTILITIES WERE NOT LOCATED AS PART OF THIS SURVEY. LOCATIONS MUST BE DETERMINED IN THE FIELD BEFORE EXCAVATING, INSTALLING, BACKFILLING, GRADING, PAVEMENT RESTORATION OR REPAIRING. ALL UTILITY COMPANIES, PUBLIC AND PRIVATE, MUST BE CONTACTED INCLUDING THOSE IN CONTROL OF UTILITIES NOT SHOWN ON THE PLAN. BSC ASSUMES NO RESPONSIBILITY FOR DAMAGES INCURRED AS A RESULT OF UTILITIES OMITTED OR INACCURATELY SHOWN. BEFORE BEGINNING WORK, THE APPROPRIATE PUBLIC UTILITY ENGINEERING DEPARTMENTS MUST BE CONSULTED. 72 HOURS BEFORE CONSTRUCTION, CALL "DIG SAFE" 1-888-344-7233.

3. TEST PIT INFORMATION SHOWN WAS PROVIDED BY BAG LAND CONSULTANTS AS A RESULT OF SOIL TESTING

4. EXISTING WETLANDS ON SITE WERE IDENTIFIED UTILIZING THE STANDARDS SET FORTH IN THE 1987 ACOE FEDERAL TECHNICAL REPORT (Y-87-1). WETLANDS WERE DELINEATED, IN-THE-FIELD, BY BAG LAND CONSULTANTS, 43 ROCKINGHAM STREET, CONCORD, NH, (603)228-5775