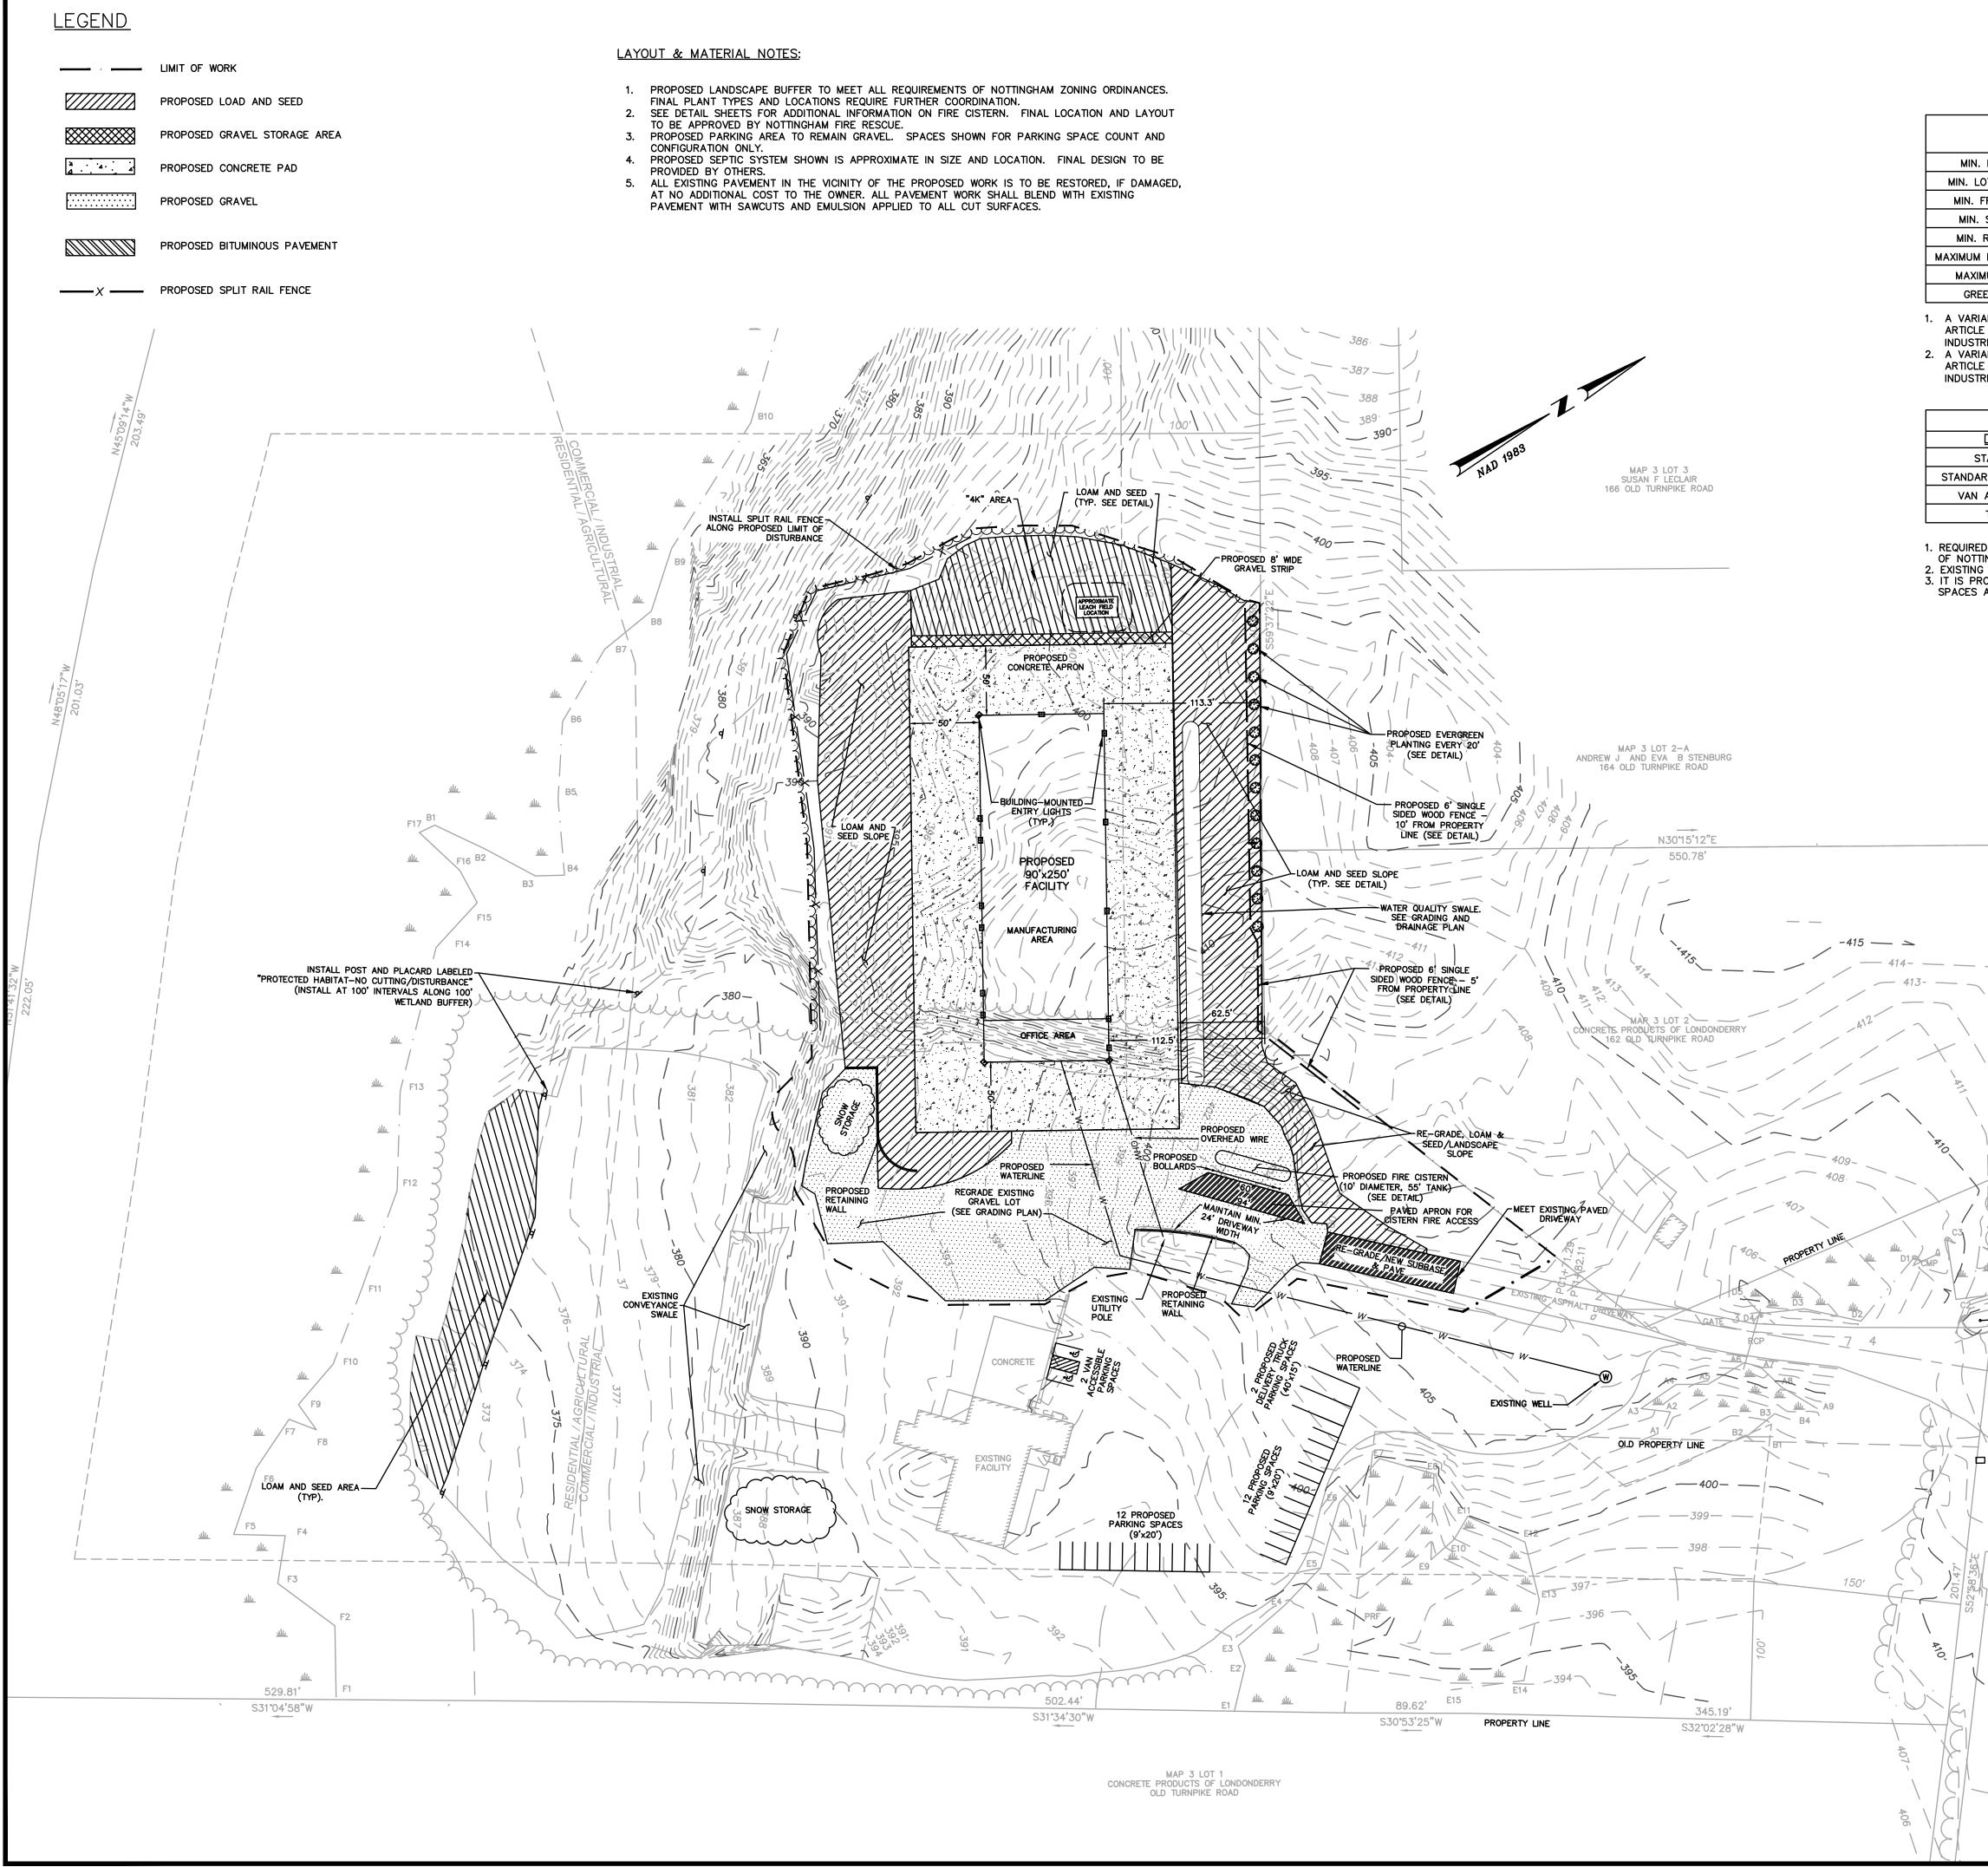

| ZONING DIMENSIONAL TABLE – COMMERCIAL/INDUSTRIAL |                                                                                                                      |  |  |
|--------------------------------------------------|----------------------------------------------------------------------------------------------------------------------|--|--|
| <u>REQUIRED</u>                                  | PROVIDED                                                                                                             |  |  |
| 2 ACRES                                          | 25.10 ACRES                                                                                                          |  |  |
| 200 FT                                           | 637 FT                                                                                                               |  |  |
| 150 FT                                           | >150 FT                                                                                                              |  |  |
| 100 FT                                           | 62.5 FT <sup>2</sup>                                                                                                 |  |  |
| 100 FT                                           | >100 FT                                                                                                              |  |  |
| 50%                                              | <50%                                                                                                                 |  |  |
| 34 FT ABOVE GRADE PLANE                          | 40 FT <sup>1</sup> (WAIVER)                                                                                          |  |  |
| NONE REQUIRED                                    | N/A                                                                                                                  |  |  |
|                                                  | REQUIRED         2 ACRES         200 FT         150 FT         100 FT         100 FT         34 FT ABOVE GRADE PLANE |  |  |

1. A VARIANCE FROM THE REQUIREMENTS OF THE TOWN OF NOTTINGHAM ZONING ORDINANCE ARTICLE II, SECTION E.2.g: DIMENSIONAL REQUIREMENTS (MAXIMUM BUILDING HEIGHT IN AN INDUSTRIAL USE ZONE) HAS BEEN APPROVED. 2. A VARIANCE FROM THE REQUIREMENTS OF THE TOWN OF NOTTINGHAM ZONING ORDINANCE ARTICLE II, SECTION E.2.a.2: DIMENSIONAL REQUIREMENTS (MINIMUM SIDE SETBACK IN AN INDUSTRIAL USE ZONE) FOR CONCRETE BUILDING APRON HAS BEEN APPROVED.

| PARKING TABLE         |                 |                 |                 |  |
|-----------------------|-----------------|-----------------|-----------------|--|
| DESCRIPTION           | <u>REQUIRED</u> | <u>EXISTING</u> | <u>PROPOSED</u> |  |
| STANDARD SPACES       | SEE NOTE 1      | 24              | 24              |  |
| ARD ACCESSIBLE SPACES | N/A             |                 |                 |  |
| ACCESSIBLE SPACES     | N/A             |                 | 2               |  |
| TOTAL SPACES          | SEE NOTE 1      | 24              | 26              |  |

1. REQUIRED PARKING IS THAT WHICH IS ADEQUATE FOR EMPLOYEES AND PATRONS PER TOWN OF NOTTINGHAM ZONING ORDINANCE ARTICLE II, SECTION E.2.e. 2. EXISTING PARKING SPACES ARE ESTIMATED TO BE 20-24. 3. IT IS PROPOSED TO REVISE THE CURRENT PARKING CONFIGURATION TO ACCOMODATE 24 SPACES AS SHOWN.

### TOWN OF NOTTINGHAM PLANNING BOARD

|                                                                                                                       | CHAIR                 | IN                                                                |
|-----------------------------------------------------------------------------------------------------------------------|-----------------------|-------------------------------------------------------------------|
|                                                                                                                       |                       | NOTTINGHAM                                                        |
|                                                                                                                       |                       | NEW HAMPSHIRE                                                     |
|                                                                                                                       |                       | (ROCKINGHAM COUNTY)                                               |
|                                                                                                                       |                       |                                                                   |
|                                                                                                                       |                       | LAYOUT & MATERIALS                                                |
|                                                                                                                       |                       | PLAN                                                              |
| Real Real                                                                                                             |                       |                                                                   |
|                                                                                                                       |                       | SEPTEMBER 6, 2022                                                 |
|                                                                                                                       | DATE                  |                                                                   |
|                                                                                                                       |                       |                                                                   |
|                                                                                                                       |                       | REVISIONS:                                                        |
| SUP STORY                                                                                                             |                       | NO. DATE DESC.                                                    |
| RAI                                                                                                                   |                       | 14/4/2023RESPONSE TO NHDES COMMENTS210/6/2023FIRE CISTERN CHANGES |
|                                                                                                                       |                       |                                                                   |
|                                                                                                                       |                       |                                                                   |
| BG C                                                                                                                  |                       |                                                                   |
| 416                                                                                                                   |                       |                                                                   |
| A A A A                                                                                                               |                       |                                                                   |
|                                                                                                                       |                       |                                                                   |
| AT FIS                                                                                                                |                       |                                                                   |
|                                                                                                                       |                       | PREPARED FOR:<br>SHEA CONCRETE                                    |
|                                                                                                                       |                       | 87 HAVERHILL AVE                                                  |
|                                                                                                                       |                       | AMESBURY, MA 01950                                                |
|                                                                                                                       |                       |                                                                   |
|                                                                                                                       |                       | BSC GROUP                                                         |
|                                                                                                                       |                       | 300 Brickstone Square, Suite 203                                  |
|                                                                                                                       |                       | Andover, Massachusetts<br>01850                                   |
| × 10                                                                                                                  |                       | 617 896 4300                                                      |
| ٤٦ ٢                                                                                                                  |                       | © 2023 BSC Group, Inc.<br>SCALE: <b>1" = 60'</b>                  |
| $\left  \begin{array}{c} \uparrow \\ \uparrow \\ \uparrow \\ \neg \\$ |                       | 0 30 60 120 FEET                                                  |
| - Prog                                                                                                                | ISSUED FOR PERMITTING | FILE: PROJECTS/AND/1360201/C/D/                                   |
|                                                                                                                       | NOT FOR CONSTRUCTION  | DWG.:<br>JOB. NO: 1-3602.01 SHEET C-102                           |
|                                                                                                                       |                       |                                                                   |

| <b>SHEA</b><br>87 Haverhill Avenue<br>Amesbury, Massachusetts 01950                                                                                                                                          |  |  |
|--------------------------------------------------------------------------------------------------------------------------------------------------------------------------------------------------------------|--|--|
| PROFESSIONAL ENGINEER DATE                                                                                                                                                                                   |  |  |
| SHEA CONCRETE PROPOSED PROPOSED MANUFACTURING         IGO OLD TURNPIKE ROAD         IN         NOTTINGHAM REV HAMPSHIRE         COCKINGHAM COUNTY)         LAYOUT & MATERIALS PLAN         SEPTEMBER 6, 2022 |  |  |
| 1       4/4/2023       RESPONSE TO NHDES COMMENTS         2       10/6/2023       FIRE CISTERN CHANGES                                                                                                       |  |  |
|                                                                                                                                                                                                              |  |  |
| PREPARED FOR:<br>SHEA CONCRETE<br>87 HAVERHILL AVE<br>AMESBURY, MA 01950                                                                                                                                     |  |  |
| 300 Brickstone Square, Suite 203<br>Andover, Massachusetts<br>01850<br>617 896 4300                                                                                                                          |  |  |
| © 2023 BSC Group, Inc.<br>SCALE: $1'' = 60'$<br>0 30 60 120 FEET<br>FILE: PROJECTS/AND/1360201/C/D/                                                                                                          |  |  |