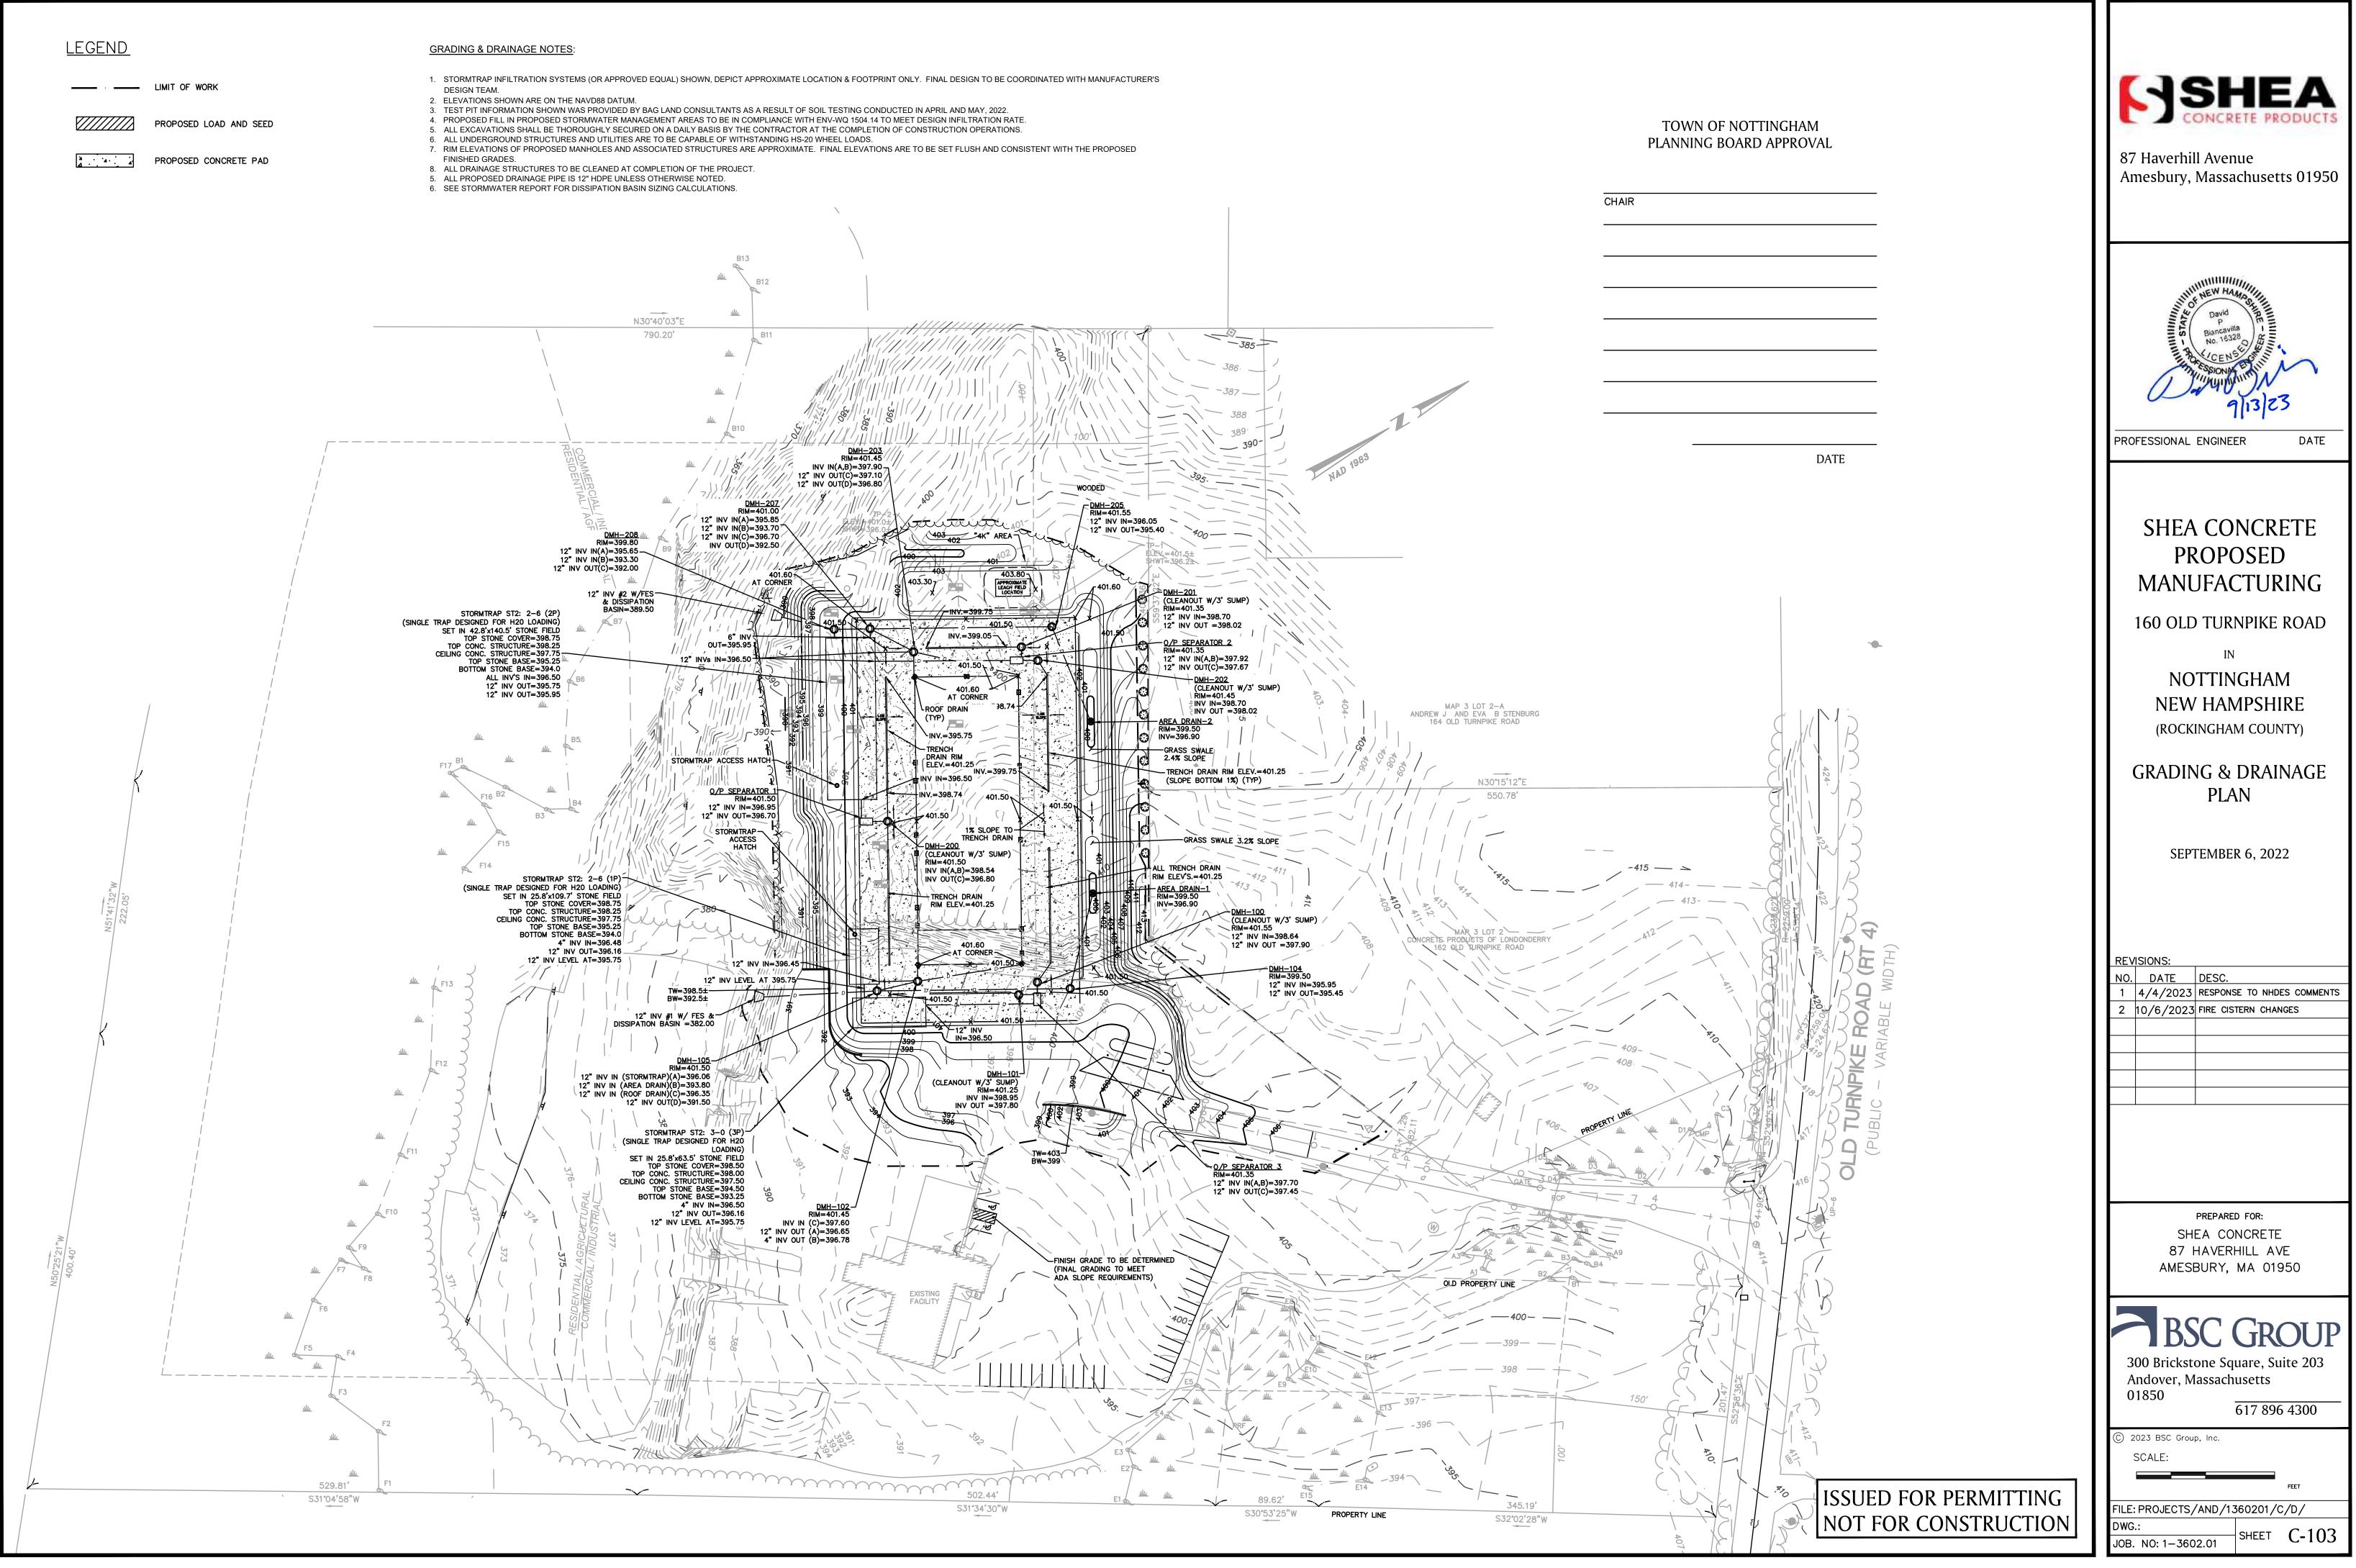

|                                               | CONCRETE PRODUCTS                                      |
|-----------------------------------------------|--------------------------------------------------------|
|                                               | 87 Haverhill Avenue                                    |
|                                               | Amesbury, Massachusetts 01950                          |
|                                               |                                                        |
| GRASS SWALE<br>3.2% SLOPE                     |                                                        |
|                                               | STITUTION NEW HAMS OF                                  |
| TOWN OF NOTTINGHAM<br>PLANNING BOARD APPROVAL | David<br>Biancavilla<br>No. 16328                      |
|                                               | No. 16328<br>NO. 16328<br>CENSE                        |
| CHAIR                                         | Day wind with the                                      |
|                                               | 9/13/25                                                |
|                                               | PROFESSIONAL ENGINEER DATE                             |
|                                               |                                                        |
|                                               | SHEA CONCRETE                                          |
|                                               | PROPOSED                                               |
|                                               | MANUFACTURING                                          |
|                                               | 160 OLD TURNPIKE ROAD                                  |
| DATE                                          | IN                                                     |
|                                               | NOTTINGHAM                                             |
|                                               | NEW HAMPSHIRE<br>(ROCKINGHAM COUNTY)                   |
| ffff / Dunne.                                 |                                                        |
|                                               | GRADING & DRAINAGE                                     |
|                                               | PLAN (DETAIL PLAN 1)                                   |
|                                               | SEPTEMBER 6, 2022                                      |
|                                               |                                                        |
|                                               |                                                        |
|                                               | REVISIONS:                                             |
|                                               | NO.DATEDESC.14/4/2023RESPONSE TO NHDES COMMENTS        |
|                                               | 2 10/6/2023 FIRE CISTERN CHANGES                       |
| war war                                       |                                                        |
| hot work                                      |                                                        |
| hose hose                                     |                                                        |
|                                               |                                                        |
|                                               |                                                        |
|                                               | PREPARED FOR:<br>SHEA CONCRETE                         |
|                                               | 87 HAVERHILL AVE<br>AMESBURY, MA 01950                 |
|                                               |                                                        |
|                                               | BSC GROUP                                              |
|                                               | 300 Brickstone Square, Suite 203                       |
|                                               | Andover, Massachusetts<br>01850                        |
|                                               | 617 896 4300<br>© 2023 BSC Group, Inc.                 |
| X X                                           | (c) 2023 BSC Group, Inc.<br>SCALE: $1'' = 20'$         |
| ISSUED FOR PERMITTING                         | 0 10 20 40 FEET                                        |
| NOT FOR CONSTRUCTION                          | FILE: PROJECTS/AND/1360201/C/D/<br>DWG.: SHEET C-103.1 |
|                                               | JOB. NO: 1-3602.01                                     |