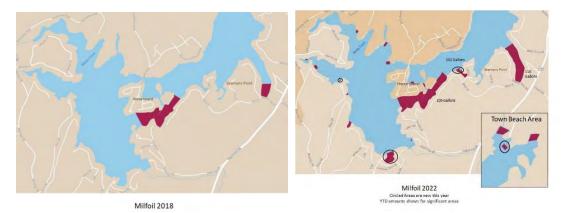

Milfoil Team members at work with bags of harvested milfoil:





There are now 18 locations, covering 70 acres, where milfoil has been found. This includes the <u>State Park Canoe Rental</u> and the <u>Nottingham Town Beach</u> areas. The Milfoil Team continues to search and remove milfoil from early spring to late fall. Last year PLIA Milfoil Team members provided over 800 hours of volunteer time in this effort. Despite that, the amount of milfoil has continued to increase year after year and <u>may soon</u> require more resources than PLIA volunteers can provide. From 4/22/2022 - 12/1/2022 (when the water is frigid!), divers removed 458 gallons of milfoil compared with 316 gallons in 2021. The maps below demonstrate how infestations have increased and spread from 2016 to the present:



- Water Testing The PLIA conducts a regular volunteer-driven water sampling program to assist the NH Department of Environmental Services in evaluating the quality of public waterways.
- Working Relationship with NHDES The PLIA works collaboratively with the NHDES to enhance the lake's water quality. NHDES has conducted aquatic plant surveys at Pawtuckaway Lake over several years using sonar and collections by hand sampling.
- Road and Island Cleanup Three times a year, PLIA volunteers convene to pick up trash along Route 156; during the season and into the fall, volunteers perform similar tasks on and around the lake's many islands, also monitoring them for evidence of illegal campfires.
- Community Outreach PLIA volunteers cleaned up the Town beach in the spring and rebuilt the storage