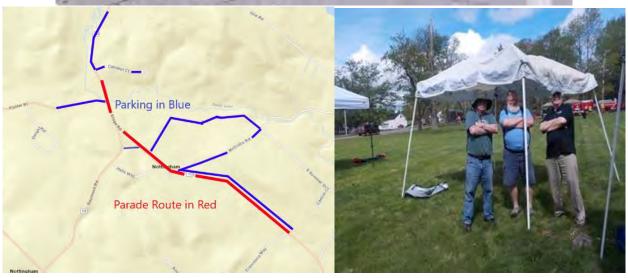

# NOTTINGHAM TOWN REPORT 2022

Annual Report of the Officers, Trustees, Boards, Committees and Agents for the Town of Nottingham, New Hampshire