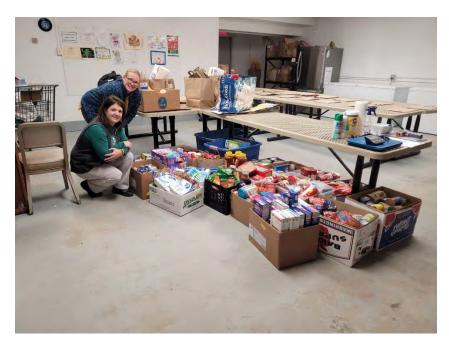

The Moderator moved the Article to the ballot.

Tony Dumas invoked RSA 40:10, Pam Kelly seconded the motion. A hand card vote was taken 46 Yes, 1 No.

The Moderator then read Article #15.

**Article #15**: To see if the Town will vote to raise and appropriate the sum of \$48,000 (Forty-Eight Thousand Dollars) for the purpose of purchasing a new Ford F350 utility truck, and to authorize the withdrawal of \$48,000 (Forty-Eight Thousand Dollars) from the Highway Truck Capital Reserve Fund established for this purpose. Majority Vote Required. The estimated tax impact is \$0.00 per \$1,000 of property valuation.