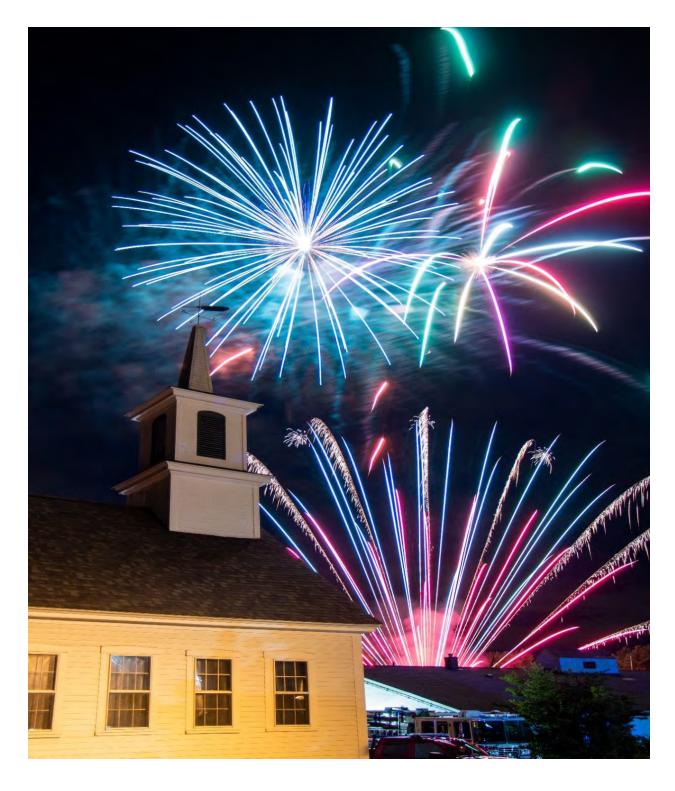

#### **ABOUT THE COVER**

The 2022 Town Report cover photo was taken by Sawyer Pedersen and shows the fireworks display over Nottingham's Community Center and firetrucks! on August 13<sup>th</sup> as we all enjoyed one of the many opportunities to celebrate our 300<sup>th</sup> year.

Sawyer is the son of Jenny and Mark Pedersen; Mark is a member of the Nottingham Fire and Rescue Department.