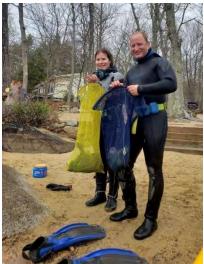

ckaway Lake clean.
- Milfoil Management Team Since its first discovery in late summer of 2016, the invasive aquatic plant known as Variable Milfoil has proven to be a stubborn adversary. The Milfoil Team has grown in importance and size over the years to combat the ever-growing presence of this weed in the lake. Trained volunteers regularly search sensitive areas to locate new or renewed growths. The PLIA has arranged for volunteer SCUBA divers to be specially trained and certified to become Weed Control Divers, the only ones authorized to do milfoil extraction. Volunteers accompany divers to provide surface support for searches and assist with removal efforts. They also encourage boaters to avoid infested waters. Here are some Milfoil Team members at work with bags of harvested milfoil:





There are now 18 locations, covering 70 acres, where milfoil has been found. This includes the <u>State Park Canoe Rental</u> and the <u>Nottingham Town Beach</u> areas. The Milfoil Team continues to search and remove milfoil from early spring to late fall. Last year PLIA Milfoil Team members provided over 800 hours of volunteer time in this effort. Despite that, the amount of milfoil has continued to increase year after year and <u>may soon</u> require more resources than PLIA volunteers can provide. From 4/22/2022 - 12/1/2022 (when the water is frigid!), divers removed 458 gallons of milfoil compared with 316 gallons in 2021. The maps below demonstrate how infestations have increased and spread from 2016 to the present:



- Water Testing The PLIA conducts a regular volunteer-driven