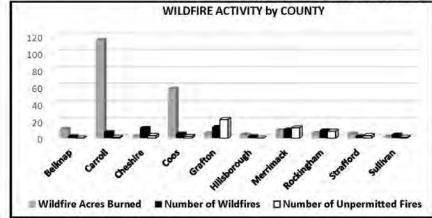

e ground is completely covered with snow. Fire permits are also available online in most towns and may be obtained by visiting <a href="https://www.NHfirepermit.com">www.NHfirepermit.com</a>. The burning of household waste is prohibited by the Air Resources Division of the Department of Environmental Services. You are encouraged to contact the local fire department for more information. Safe open burning requires your diligence and responsibility. Thank you for helping us to protect New Hampshire's forest resources. For more information, please contact the Division of Forests & Lands at (603) 271-2214, or online at <a href="https://www.nh.gov/nhdfl/">www.nh.gov/nhdfl/</a>. For up-to-date information, follow us on Twitter and Instagram: @NHForestRangers

#### 2022 WILDLAND FIRE STATISTICS



| Year | Number of<br>Wildfires | Wildfire<br>Acres Burned | Number of<br>Unpermitted<br>Fires* |  |  |
|------|------------------------|--------------------------|------------------------------------|--|--|
| 2022 | 66                     | 217                      | 52                                 |  |  |
| 2021 | 66                     | 86                       | 96                                 |  |  |
| 2020 | 113                    | 89                       | 165                                |  |  |
| 2019 | 15                     | 23.5                     | 92                                 |  |  |
| 2018 | 53                     | 46                       | 91                                 |  |  |

\*Unpermitted fires which escape control are considered Wildfires.

(