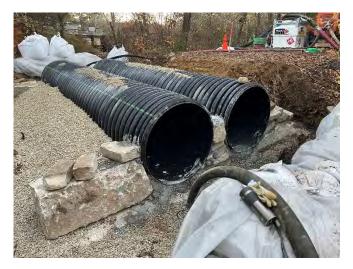

The Select Board recommends this appropriation (5-0). The Budget Committee recommends this appropriation (9-0).

Article #8: To see if the Town will vote to raise and appropriate the sum of \$90,000.00 (Ninety Thousand Dollars) to be used for engineering projects including culverts on Kelsey Road and Cooper Hill Road and the library parking lot. The sum is to come from

unassigned fund balance. Majority vote required. The estimated tax impact is \$0.00 per \$1,000 of property valuation.

The Select Board recommends this appropriation (5-0).

The Budget Committee recommends this appropriation (5-3-1).